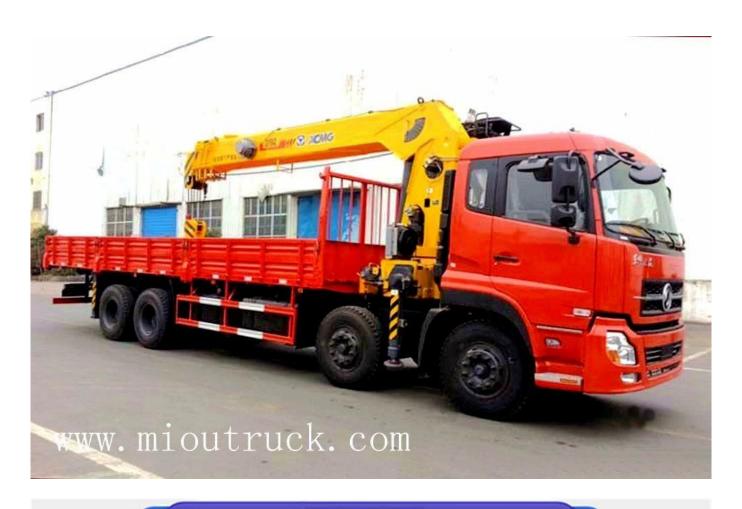

### Product Display

www.mioutruck.com

### Product Details

model number:XZJ5317JSQ rated loading capacity:13T displacement:8.9L

drive type:8\*4 lifting weight:16T chassis model:DFL1311A10

eight:16T crane weight:6.2t lel:DFL1311A10 overall dimens

overall dimension:11980\*2500\*3910

G.V.W:31T

# Technical Parameter

| BASIC PARAMETER        |                               |
|------------------------|-------------------------------|
| model number           | XZJ5317JSQ                    |
| drive type             | 8*4                           |
| overall dimension      | 11980*2500*3910               |
| wheelbase              | 1950+4250+1300mm              |
| F/R wheel track        | <b>1940/1940</b> □1800/1860mm |
| G.V.W                  | 31T                           |
| rated loading capacity | 13T                           |
| f/R Suspension         | 1460/3020mm                   |
| lifting weight         | 16t                           |
| crane model            | XCMG                          |
| crane weight           | 6.2t                          |
| place of origin        | Hubei China(mainland)         |
| ENGINE                 |                               |
| engine                 | Dongfeng CumminsISLe292 40    |

| displacement       | 8.9L              |  |
|--------------------|-------------------|--|
| max output         | 215KW             |  |
| emission standard  | Euro4             |  |
| fuel type          | desiel            |  |
| max horse power    | 292               |  |
| GEAR BOX           |                   |  |
| model              | FAST9JS135        |  |
| transmission type  | manual            |  |
| number of gears    | 9                 |  |
| CHASISS            |                   |  |
| chassis series     | Dongfeng Tianlong |  |
| chassis model      | DFL1311A10        |  |
| F/R axle           | 7t/10t            |  |
| leaf spring        | 9/9/10            |  |
| tire specification | 10.00R20          |  |
| number of tires    | 12                |  |