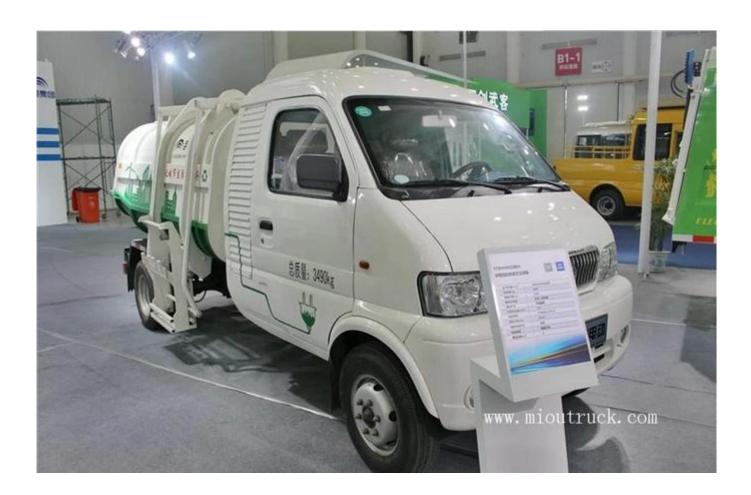

# Product Details

product name wrecker truck
Max speed 90km/h
Wheelbase 3800mm
Trpy: electric garbage truck

## Technical Parameter

Springs 6/7+4 Front / rear track 1400/1380mm Number of tires 6 pcs Tire specifications 6.00-14LT 8PR Drive model 4X2 Wheelbase 3300mm Body dimensions 5.005x1.83x2.08 M Total weight 3.49 Ton Rated weight 1.2 Ton Front / rear overhang 0.575/1.13 M Vehicle model YTZ5030ZZZBEV motor model YHM280-CV5-H Maximum motor horsepower 35 hp Rated motor power 25kW Peak power 50kW battery model IFR26650 Battery rated voltage 3.2V Total battery voltage 512V