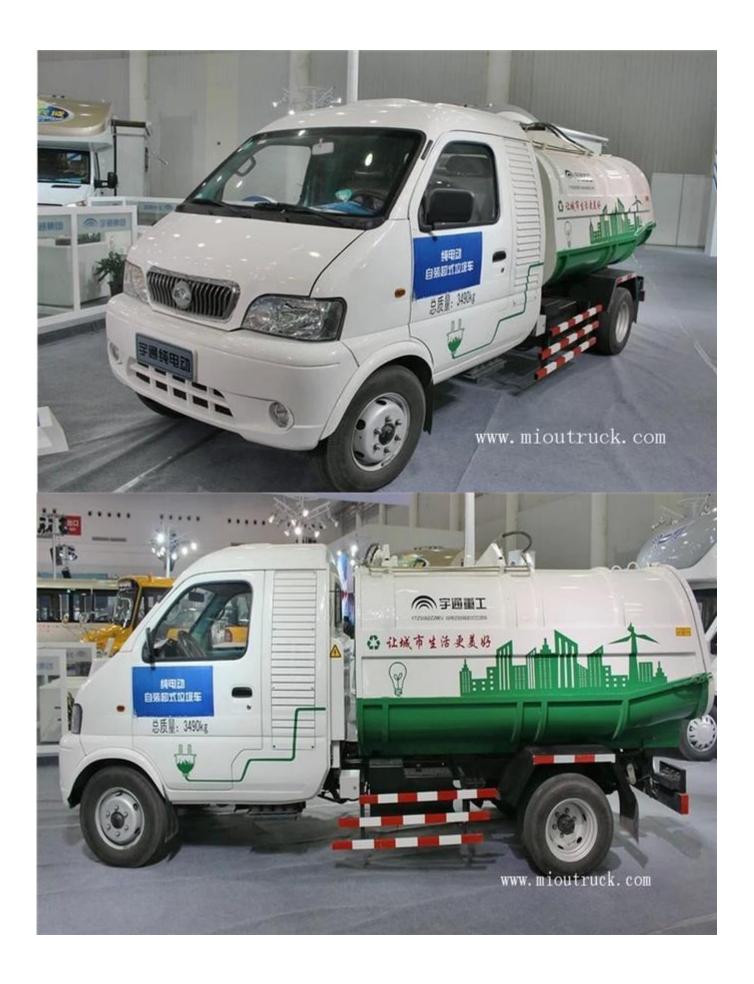

# Product Display

## Technical Parameter

Springs 6/7+4 Front / rear track 1400/1380mm Number of tires 6 pcs Tire specifications 6.00-14LT 8PR Drive model 4X2 Wheelbase 3300mm Body dimensions 5.005x1.83x2.08 M Total weight 3.49 Ton Rated weight 1.2 Ton Front / rear overhang 0.575/1.13 M Vehicle model YTZ5030ZZZBEV motor model YHM280-CV5-H Maximum motor horsepower 35 hp Rated motor power 25kW Peak power 50kW battery model IFR26650 Battery rated voltage 3.2V Total battery voltage 512V