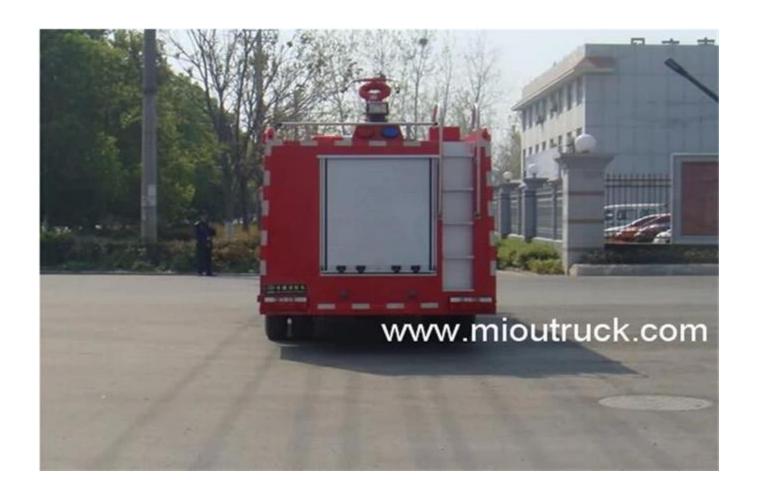

# Product Display

## Technical Parameter

| Product name                   | Dongfeng 3CBM water tank fire truck    |
|--------------------------------|----------------------------------------|
| Chassis type                   | DFA1080SJ12D3                          |
| Front passenger                | 2+3                                    |
| Total weight (kg)              | 7800                                   |
| Rated weight (kg)              | 2500                                   |
| Curb weight (kg)               | 4925                                   |
| Overall dimension (mm)         | 6790×2180×2900                         |
| Cargo Dimensions (mm)          | ××                                     |
| Approach / departure angle (°) | 23/14                                  |
| Front/Rear suspension(mm)      | 1210/1730                              |
| Max speed (km / h)             | 85                                     |
| Chassis mondel                 | DFA1080SJ12D3                          |
| Number of axes                 | 2                                      |
| Wheelbase (mm)                 | 3800                                   |
| Number of tires                | 6                                      |
| Fuel type                      | Diesel                                 |
| Front track (mm)               | 1770,1831,1740,1845                    |
| Rear track (mm)                | 1586,1640,1610,1680                    |
| Tire specifications            | 7.50-16 14PR,7.50R16 14PR,8.25-16 12PR |