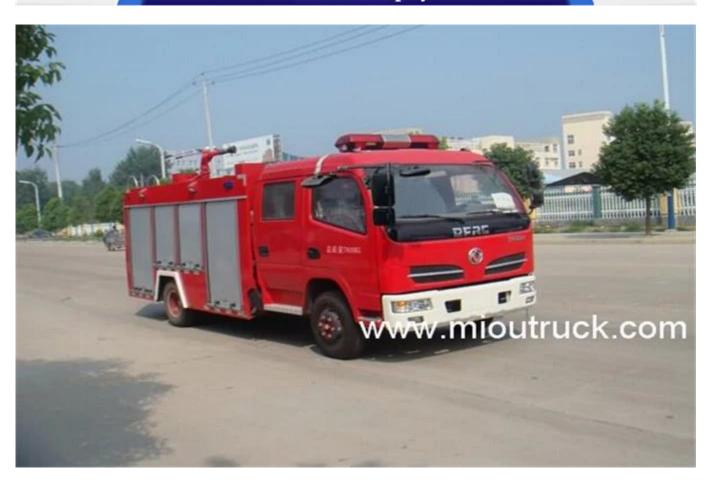

# Product Display

## Technical Parameter

| Product name                   | Dongfeng 3CBM water tank fire truck    |
|--------------------------------|----------------------------------------|
| Chassis type                   | DFA1080SJ12D3                          |
| Front passenger                | 2+3                                    |
| Total weight (kg)              | 7800                                   |
| Rated weight (kg)              | 2500                                   |
| Curb weight (kg)               | 4925                                   |
| Overall dimension (mm)         | 6790×2180×2900                         |
| Cargo Dimensions (mm)          | ××                                     |
| Approach / departure angle (°) | 23/14                                  |
| Front/Rear suspension(mm)      | 1210/1730                              |
| Max speed (km / h)             | 85                                     |
| Chassis mondel                 | DFA1080SJ12D3                          |
| Number of axes                 | 2                                      |
| Wheelbase (mm)                 | 3800                                   |
| Number of tires                | 6                                      |
| Fuel type                      | Diesel                                 |
| Front track (mm)               | 1770,1831,1740,1845                    |
| Rear track (mm)                | 1586,1640,1610,1680                    |
| Tire specifications            | 7.50-16 14PR,7.50R16 14PR,8.25-16 12PR |