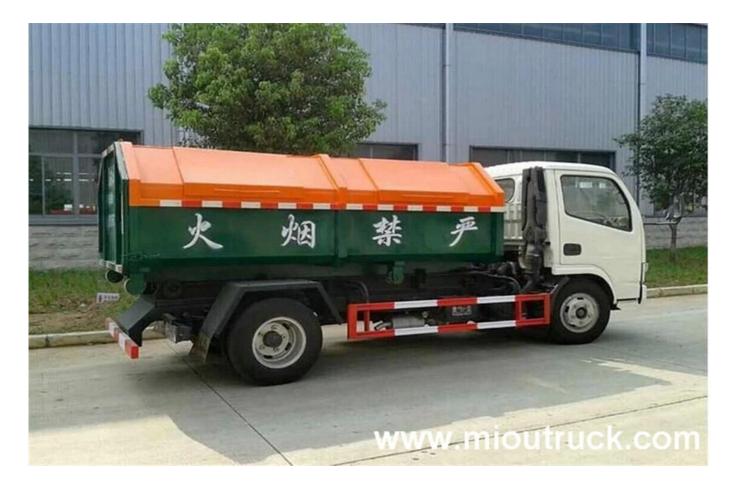

# Product Display

|                     | Technical                   | Parameter                          |
|---------------------|-----------------------------|------------------------------------|
| Vehicle Description | Vehicle type                | Detachable Container Garbage Truck |
|                     | Drive form                  | 4*2                                |
|                     | Overall dimension(mm)       | 5280*1910*2260                     |
|                     | G.V.W(kg)                   | 7300                               |
|                     | Load capacity(kg)           | 3065                               |
|                     | Curb weight(kg)             | 4105                               |
|                     | Chassis model               | DFA1070SJ35D6                      |
|                     | Axle load(kg)               | 2920/4380                          |
|                     | F/R overhang(mm)            | 1032/948                           |
| Chassis Description | Approach/Departure angle(°) | 19/16                              |
|                     | Tread(mm)                   | F:1506,1404,1500,1441,1586         |
|                     |                             | R:1466,1458,1520,1500,1530         |
|                     | Wheelbase(mm)               | 3300                               |
|                     | Spring plate                | 8/9+5,6/8+4,6/6+5                  |
|                     | Tyre size & quantity        | 7.00-16 14PR,7.00R16 14PR          |
|                     |                             | & 6+1                              |
|                     | Cab                         | Single row                         |

| Engine Description | Engine model      | 4B28BTCI |
|--------------------|-------------------|----------|
|                    | Displacement(ml)  | 2834     |
|                    | Max power(kw)     | 70       |
|                    | Horsepower(hp)    | 96       |
|                    | Max speed(km/h)   | 90       |
|                    | Emission standard | Euro 4   |
|                    | Type of fuel      | Diesel   |