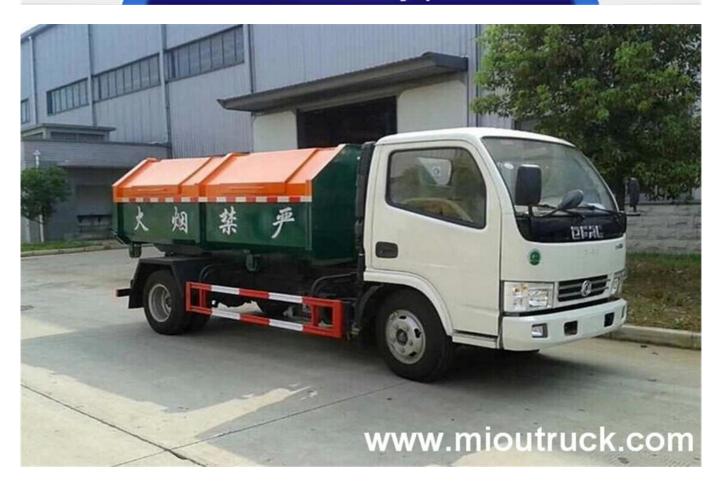

# Product Display

|                     | Technical                   | Parameter                          |
|---------------------|-----------------------------|------------------------------------|
| Vehicle Description | Vehicle type                | Detachable Container Garbage Truck |
|                     | Drive form                  | 4*2                                |
|                     | Overall dimension(mm)       | 5280*1910*2260                     |
|                     | G.V.W(kg)                   | 7300                               |
|                     | Load capacity(kg)           | 3065                               |
|                     | Curb weight(kg)             | 4105                               |
|                     | Chassis model               | DFA1070SJ35D6                      |
|                     | Axle load(kg)               | 2920/4380                          |
|                     | F/R overhang(mm)            | 1032/948                           |
| Chassis Description | Approach/Departure angle(°) | 19/16                              |
|                     | Tread(mm)                   | F:1506,1404,1500,1441,1586         |
|                     |                             | R:1466,1458,1520,1500,1530         |
|                     | Wheelbase(mm)               | 3300                               |
|                     | Spring plate                | 8/9+5,6/8+4,6/6+5                  |
|                     | Tyre size & quantity        | 7.00-16 14PR,7.00R16 14PR          |
|                     |                             | & 6+1                              |
|                     | Cab                         | Single row                         |

| Engine Description | Engine model      | 4B28BTCI |
|--------------------|-------------------|----------|
|                    | Displacement(ml)  | 2834     |
|                    | Max power(kw)     | 70       |
|                    | Horsepower(hp)    | 96       |
|                    | Max speed(km/h)   | 90       |
|                    | Emission standard | Euro 4   |
|                    | Type of fuel      | Diesel   |