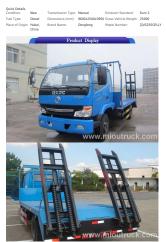

|                       | 4*2 car carrier flatbed truck                   |                 |
|-----------------------|-------------------------------------------------|-----------------|
| Model name            | Dongfeng flatbed transportation                 |                 |
| Weight parameter(kg)  | Specified load weight                           | 3500            |
|                       | Curb weight                                     | 3015            |
|                       | Max gross weight                                | 8420            |
| Engine parameter      | model                                           | CY4102-C3D      |
|                       | Power/displacement                              | 80(110hp)/ 3856 |
| Function parameter    | Top speed(km/h)                                 | 95              |
|                       | Climbing(%)                                     | 37              |
|                       | Fuel consumption(L/100km)                       | 16              |
|                       | Empty in Slope (%)                              | 23              |
|                       | Min turning diameter (m)                        | 15              |
|                       | Mini clearance from ground(mm)                  | 176             |
| Driving angle (*)     | approach                                        | 19              |
|                       | departure                                       | 14              |
| suspension(mm)        | Front suspension                                | 1032            |
|                       | Rear suspension                                 | 1863            |
| Wheel span(mm)        | Front axie                                      | 1506            |
|                       | Rear axle                                       | 1650            |
| Chassis               | EQ1056GD3JAC                                    |                 |
| Overall dimension(mm) | 6920×2370×2480                                  |                 |
| Flatbed dimension(mm) | 4460×2300                                       |                 |
| wheelbase (mm)        | 3800/4050                                       |                 |
| Engine type           | Water-cooled inline four-cylinder diesel engine |                 |
| Manufacturer          | Dongfeng Chagyang Diesel Co., Ltd.              |                 |