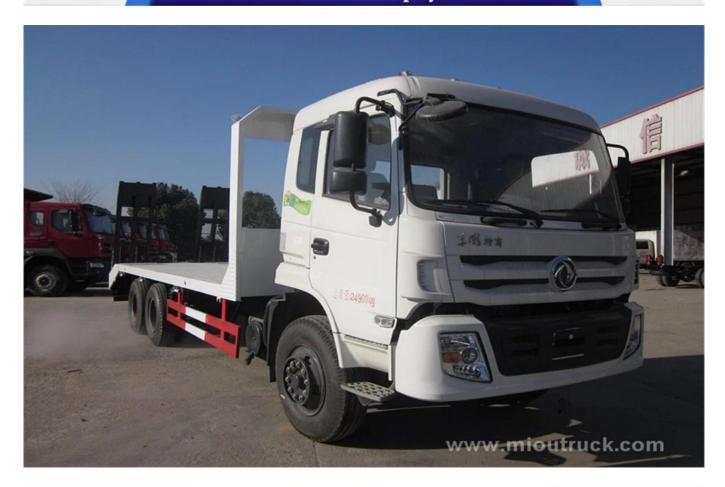

# Product Display

## Technical Parameter

| Product       | Dongfeng 4*2 flat bed pickup |    |                |
|---------------|------------------------------|----|----------------|
| Vehicle model | TB5070PB                     |    |                |
| Chassis model | EQ1070TJ9AD3                 |    |                |
| Chassis       | Overall dimensions           | mm | 7420×2450×2620 |

| parameters | Gross weight                         | kg    | 7490            |
|------------|--------------------------------------|-------|-----------------|
|            | Curb weight                          |       | 4045            |
|            | Suspension F/R                       | mm    | 1180/2440       |
|            | Wheel base                           |       | 3800            |
|            | Drive type                           |       | 4*2             |
|            | Number of axles                      |       | 2               |
|            | Axle-load                            | Kg    | 2950/4540       |
|            | Number of Spring leafs               |       | 11/9+7,8/10+7   |
|            | Tire specification                   |       | 8.25-16,7.50-16 |
|            | Number of Tires                      |       | 6               |
|            | Allowable passengers in cab          |       | 3               |
| Engine     | Engine model                         |       | ISDe140 30      |
|            | Type of fuel                         |       | Diesel          |
|            | Displacement/power                   | ml/hp | 4500/140        |
|            | Max speed                            | Km/h  | 95              |
|            | Emission standard(TAS)               |       | EURO 3          |
| Flat bed   | 1.Max loading capacity : 5 tons      |       |                 |
|            | 2.Flat bed size (L*W): 5500*2450(mm) |       |                 |