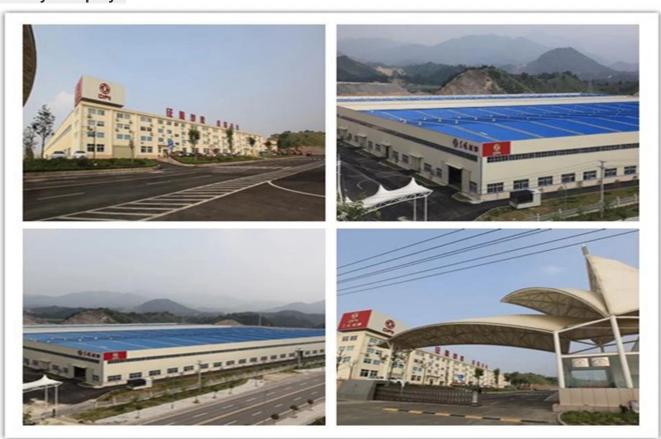

| Rotation Speed(r/min)           | 0~2            |  |  |
| Max Working Radius(m)                          | 7.5                             | Rated Hoisting Capacity(kg) 200 |                |  |  |
| Rated Loading Capacity of Working Platform(kg) | 200                             | Max Hoisting Height(m) 9        |                |  |  |

# Our Company & Factory

#### **Brief Introduction:**

Miou is located in Shiyan, Hubei province, China.Our company is specialized in R & D,manufacture and sales of special purpose vehicles .We are the special purpose vehicles production base company of the Chinese Dongfeng Motor Group and also the Overseas Department of Dongfeng Zhengmeng Special Purpose Vehicle Co., Ltd.

#### **Company Display:**



## Factory Display:





### Package & Shipment

**Packing:** nude, covered with wax, small type can be put into 20'GP or 40'GP, big type can be carried by bulk carriers or ro-ro ship or according to your requirements

**Delivery date:** 15 days



#### Contact us

#### We provide you sincerely service if you have interest, contact us now!

#### Remarks:

The above information is just for your reference. We can manufacture the trucks as per your request and we can fulfill all your demands.

Should you have any other questions or need any other information, pls feel free to contact me. It would be my great pleasure to be on your service. Pls check my contact information as following:

Sales Manager:Christina

Skype:Christina0830

Tel:+86 0719 8319942

Mob:+86 15107178396

Email:trucks@chinasonglin.cn

Web:www.m