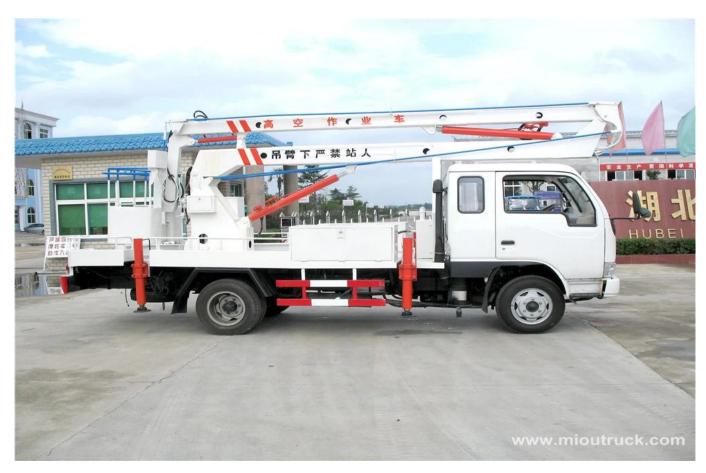

## Product Details

Condition:New Fuel Type:Diesel Drive Wheel:4x2 Feature:High altitude operation truck Transmission Type:Manual
Brand Name:Dongfeng Emission Standard:Euro 3
Max Speed:95km/h Place of Origin:Hubei,China(Mainland)

# Product Display

Technical Parameter

| Main technical parameters                      |                                 |                                 |                |  |  |
|------------------------------------------------|---------------------------------|---------------------------------|----------------|--|--|
| Name                                           | Aerial Operation Truck          | Overall dimension(mm)           | 8100×2320×3310 |  |  |
| Chassis model                                  | EQ1070TJ9AD3                    | Gross weight(kg)                | 7490           |  |  |
| Engine model                                   | B140 33                         | Emission Standard               | Euro 3         |  |  |
| Power/Exhaust(Kw/ml)                           | 103/3900                        | Curb weight(kg)                 | 7295           |  |  |
| Max speed(km/h)                                | 95                              | wheelbase(mm)                   | 3,800          |  |  |
| Drive type                                     | 4x2                             | Axle Load(kg)                   | 3090/4400      |  |  |
| Tire model                                     | 8.25-16,7.50-16/8.25R16,7.50R16 | Spring leaf number              | 11/9+7,8/10+7  |  |  |
| Approaching angle(°)                           | 20                              | Departure angle(°)              | 12             |  |  |
| Front Track(mm)                                | 18,351,750                      | Rear Track(mm)                  | 16,401,586     |  |  |
| Front Hang(mm)                                 | 1180                            | Rear Hang(mm)                   | 2460           |  |  |
| Upstructure configuration                      |                                 |                                 |                |  |  |
| Max Working Height(m)                          | 18                              | Rotation Speed(r/min)           | 0~2            |  |  |
| Max Working Radius(m)                          | 7.5                             | Rated Hoisting Capacity(kg) 200 |                |  |  |
| Rated Loading Capacity of Working Platform(kg) | 200                             | Max Hoisting Height(m) 9        |                |  |  |