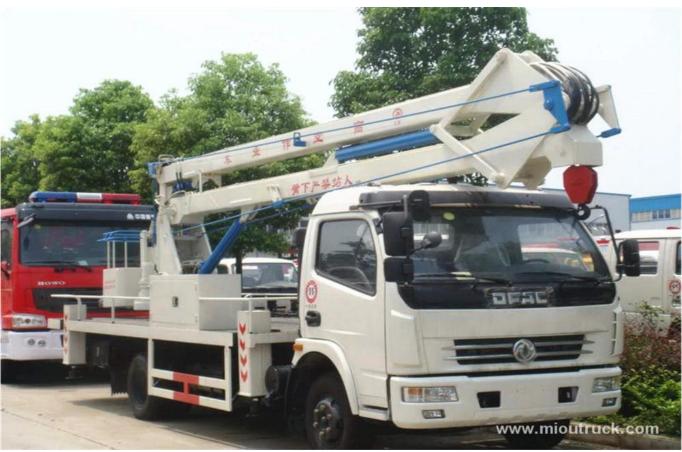

## Product Details

Condition:New Fuel Type:Diesel Drive Wheel:4x2 Feature:High altitude operation truck Transmission Type:Manual
Brand Name:Dongfeng Emission Standard:Euro 3
Max Speed:95km/h Place of Origin:Hubei,China(Mainland)

# Product Display

Technical Parameter

| Main technical parameters                      |                                 |                                 |                |  |  |
|------------------------------------------------|---------------------------------|---------------------------------|----------------|--|--|
| Name                                           | Aerial Operation Truck          | Overall dimension(mm)           | 8100×2320×3310 |  |  |
| Chassis model                                  | EQ1070TJ9AD3                    | Gross weight(kg)                | 7490           |  |  |
| Engine model                                   | B140 33                         | Emission Standard               | Euro 3         |  |  |
| Power/Exhaust(Kw/ml)                           | 103/3900                        | Curb weight(kg)                 | 7295           |  |  |
| Max speed(km/h)                                | 95                              | wheelbase(mm)                   | 3,800          |  |  |
| Drive type                                     | 4x2                             | Axle Load(kg)                   | 3090/4400      |  |  |
| Tire model                                     | 8.25-16,7.50-16/8.25R16,7.50R16 | Spring leaf number              | 11/9+7,8/10+7  |  |  |
| Approaching angle(°)                           | 20                              | Departure angle(°)              | 12             |  |  |
| Front Track(mm)                                | 18,351,750                      | Rear Track(mm)                  | 16,401,586     |  |  |
| Front Hang(mm)                                 | 1180                            | Rear Hang(mm)                   | 2460           |  |  |
| Upstructure configuration                      |                                 |                                 |                |  |  |
| Max Working Height(m)                          | 18                              | Rotation Speed(r/min)           | 0~2            |  |  |
| Max Working Radius(m)                          | 7.5                             | Rated Hoisting Capacity(kg) 200 |                |  |  |
| Rated Loading Capacity of Working Platform(kg) | 200                             | Max Hoisting Height(m) 9        |                |  |  |