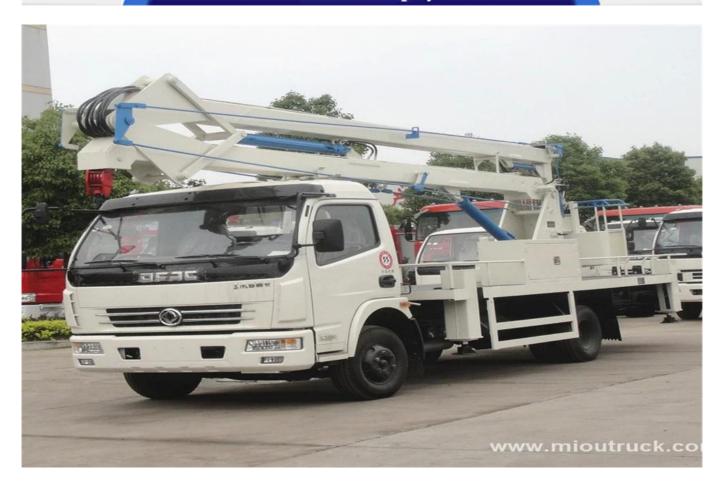

## Product Details

Condition:New Fuel Type:Diesel Drive Wheel:4x2 Feature:High altitude operation truck Transmission Type:Manual
Brand Name:Dongfeng Emission Standard:Euro 3
Max Speed:95km/h Place of Origin:Hubei,China(Mainland)

# Product Display

Technical Parameter

| Main technical parameters                      |                                 |                                 |                |  |  |
|------------------------------------------------|---------------------------------|---------------------------------|----------------|--|--|
| Name                                           | Aerial Operation Truck          | Overall dimension(mm)           | 8100×2320×3310 |  |  |
| Chassis model                                  | EQ1070TJ9AD3                    | Gross weight(kg)                | 7490           |  |  |
| Engine model                                   | B140 33                         | Emission Standard               | Euro 3         |  |  |
| Power/Exhaust(Kw/ml)                           | 103/3900                        | Curb weight(kg)                 | 7295           |  |  |
| Max speed(km/h)                                | 95                              | wheelbase(mm)                   | 3,800          |  |  |
| Drive type                                     | 4x2                             | Axle Load(kg)                   | 3090/4400      |  |  |
| Tire model                                     | 8.25-16,7.50-16/8.25R16,7.50R16 | Spring leaf number              | 11/9+7,8/10+7  |  |  |
| Approaching angle(°)                           | 20                              | Departure angle(°)              | 12             |  |  |
| Front Track(mm)                                | 18,351,750                      | Rear Track(mm)                  | 16,401,586     |  |  |
| Front Hang(mm)                                 | 1180                            | Rear Hang(mm)                   | 2460           |  |  |
| Upstructure configuration                      |                                 |                                 |                |  |  |
| Max Working Height(m)                          | 18                              | Rotation Speed(r/min)           | 0~2            |  |  |
| Max Working Radius(m)                          | 7.5                             | Rated Hoisting Capacity(kg) 200 |                |  |  |
| Rated Loading Capacity of Working Platform(kg) | 200                             | Max Hoisting Height(m) 9        |                |  |  |