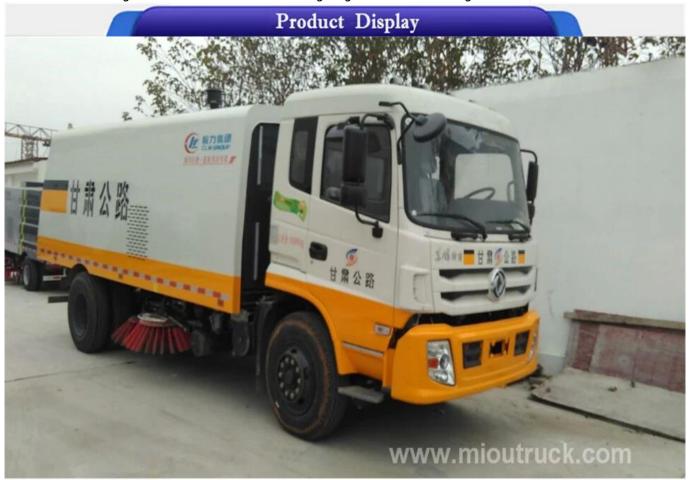

## Product Details

### **Quick Details:**

Condition: New Transmission Type: Manual Chassis model: DFL1160BX1
Emission Standard: Euro 3 Fuel Type: Diesel Model Number: YSY5160TSL
Gross Vehicle Weight: 16000 Brand Name: Dongfeng Place of Origin: Hubei, China

## Technical Parameter

| Product       | Dongfeng 4*2 road sweeping truck for sale |  |  |
|---------------|-------------------------------------------|--|--|
| Vehicle model | YSY5160TSL                                |  |  |
| Chassis model | DFL1160BX1                                |  |  |