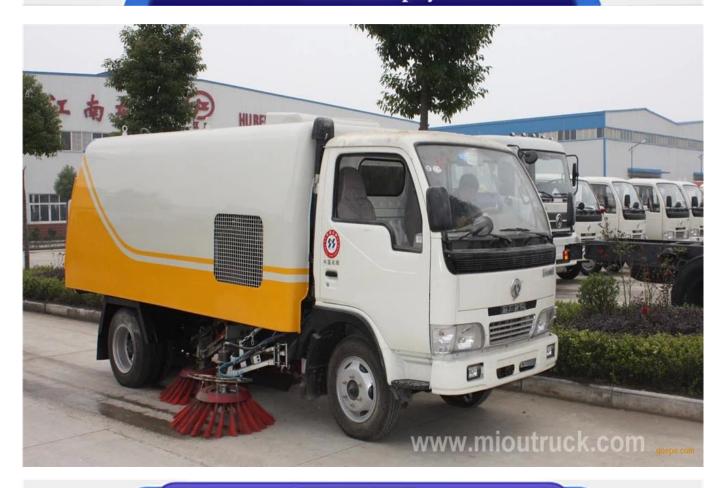

## Product Display

## Technical Parameter

| Road sweeping truck   |                             |       |                                 |  |  |
|-----------------------|-----------------------------|-------|---------------------------------|--|--|
| Item                  |                             | unit  | parameter                       |  |  |
| Vehicle model         |                             |       | CLW5080TSL3 Road Sweeping Truck |  |  |
| Chassis model         |                             |       | EQ1081TJ12D1                    |  |  |
| Overall dimensions    |                             | mm    | 5980*2140*2500                  |  |  |
| □Basic<br>information | GVW                         | kg    | Appro×8495                      |  |  |
|                       | Rated loading capacity      |       | Appro×3100                      |  |  |
|                       | Mass in working order       |       | Appro×5200                      |  |  |
|                       | Wheel base                  | mm    | 3100                            |  |  |
|                       | F/R track base              |       | 1760/1602                       |  |  |
|                       | Approach/departure<br>angle | 0     | 24/13                           |  |  |
| Exhaust/hp            |                             | ml/kw | 2856/91                         |  |  |
| Max speed             |                             | km/h  | 90                              |  |  |