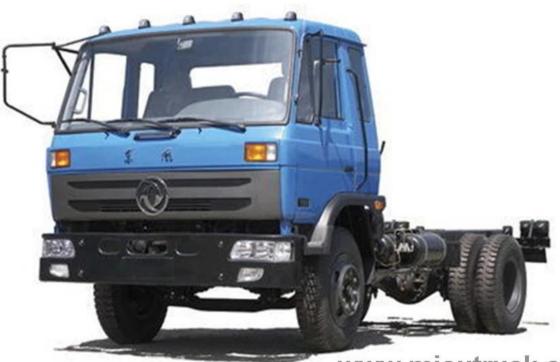

## **Product Display**

## **Product Details**

Condition:new Brand name:Dongfeng Fuel type:Diesel Axle number[]3 Drive wheel:6x4 Engine Model:dCi420-30 Transmission Type:Manual Emission standard:Euro3