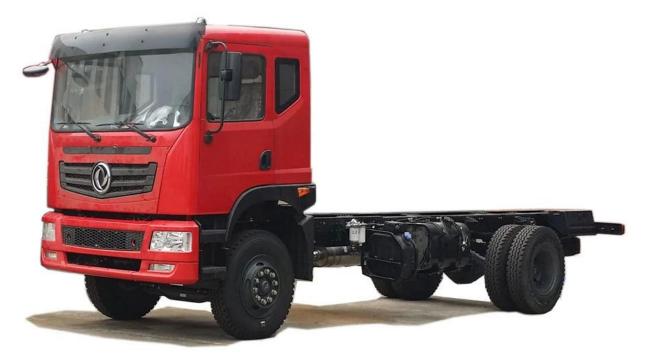

## **Product Display**

## **Product Details**

Condition:new Brand name:Dongfeng Fuel type:Diesel Axle number[]3 Drive wheel:6x4 Engine Model:dCi420-30 Transmission Type:Manual Emission standard:Euro3