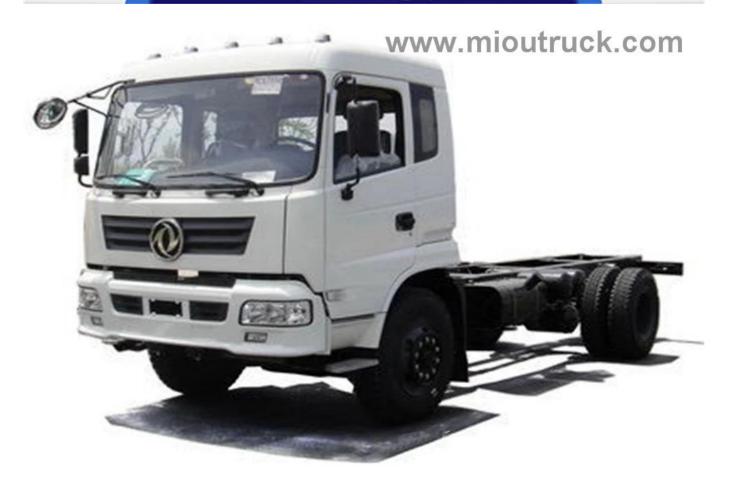

## **Product Display**

## **Product Details**

Condition:new Brand name:Dongfeng Fuel type:Diesel Axle number[]3 Drive wheel:6x4 Engine Model:dCi420-30 Transmission Type:Manual Emission standard:Euro3