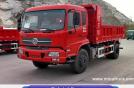

| Model                         | HY5316082                                               |
|-------------------------------|---------------------------------------------------------|
| Driving Type                  | 402                                                     |
| Gross Vehicle Weight          | 1600 kg                                                 |
| Vehicle Kerb Mass             | 7815kg                                                  |
| Rated Payload                 | 7990 kg                                                 |
| WetBase                       | 4500,4700(mm)                                           |
| Outside Dimension(L*W*H)      | 8000,8200,8300×2500×3070 mm                             |
| Tipping Body Dimension(L*W*H) | 5400,5600,5700x2300x800 mm                              |
| Max.Speed                     | 90km/h                                                  |
| Approach/departure angle      | 25/20                                                   |
| Leaf spring nos               | 8/10+8                                                  |
| Engine                        | Yuchai, Y06J220-42                                      |
| Tire                          | 10.00-20 18PR,10.00R20 18PR,11.00-20 18PR,11.00R20 18PR |
| Freat overhang/Rear overhang  | 1450/2050,1450/2150                                     |
| Axle load                     | 6000/10000                                              |
| Allowable passengers in cab   | 3                                                       |
| Number of axies               | 2                                                       |
| Emission STD                  | EURO 4                                                  |
|                               |                                                         |