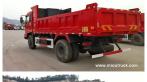

| Model                         | HY5316082                                               |
|-------------------------------|---------------------------------------------------------|
| Driving Type                  | 402                                                     |
| Gross Vehicle Weight          | 1600 kg                                                 |
| Vehicle Kerb Mass             | 7815kg                                                  |
| Rated Payload                 | 7990 kg                                                 |
| WetBase                       | 4500,4700(mm)                                           |
| Outside Dimension(L*W*H)      | 8000,8200,8300×2500×3070 mm                             |
| Tipping Body Dimension(L*W*H) | 5400,5600,5700x2300x800 mm                              |
| Max.Speed                     | 90km/h                                                  |
| Approach/departure angle      | 25/20                                                   |
| Leaf spring nos               | 8/10+8                                                  |
| Engine                        | Yuchai, Y06J220-42                                      |
| Tire                          | 10.00-20 18PR,10.00R20 18PR,11.00-20 18PR,11.00R20 18PR |
| Freat overhang/Rear overhang  | 1450/2050,1450/2150                                     |
| Axle load                     | 6000/10000                                              |
| Allowable passengers in cab   | 3                                                       |
| Number of axies               | 2                                                       |
| Emission STD                  | EURO 4                                                  |
|                               |                                                         |