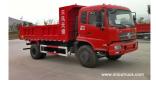

| Model                         | HY5316082                                               |
|-------------------------------|---------------------------------------------------------|
| Driving Type                  | 402                                                     |
| Gross Vehicle Weight          | 1600 kg                                                 |
| Vehicle Kerb Mass             | 7815kg                                                  |
| Rated Payload                 | 7990 kg                                                 |
| WetBase                       | 4500,4700(mm)                                           |
| Outside Dimension(L*W*H)      | 8000,8200,8300×2500×3070 mm                             |
| Tipping Body Dimension(L*W*H) | 5400,5600,5700x2300x800 mm                              |
| Max.Speed                     | 90km/h                                                  |
| Approach/departure angle      | 25/20                                                   |
| Leaf spring nos               | 8/10+8                                                  |
| Engine                        | Yuchai, Y06J220-42                                      |
| Tire                          | 10.00-20 18PR,10.00R20 18PR,11.00-20 18PR,11.00R20 18PR |
| Freat overhang/Rear overhang  | 1450/2050,1450/2150                                     |
| Axle load                     | 6000/10000                                              |
| Allowable passengers in cab   | 3                                                       |
| Number of axies               | 2                                                       |
| Emission STD                  | EURO 4                                                  |
|                               |                                                         |