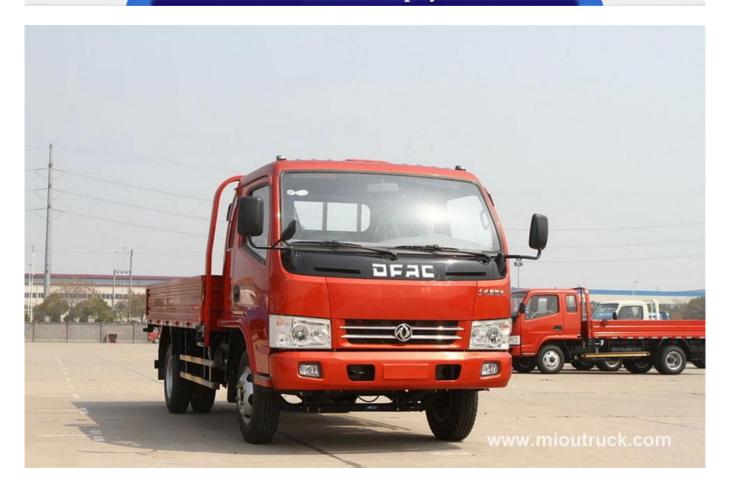

# Product Display

Technical Parameter

| Items   | Descriptions              | Specifications  |  |
|---------|---------------------------|-----------------|--|
| General | Model                     | DFA1041S20D5    |  |
|         | Driving type              | 4X2             |  |
|         | The total mass(kg)        | 4490            |  |
|         | Curb weight(kg)           | 2545            |  |
|         | Rated load weight(kg)     | 1750            |  |
|         | Overall dimensions (mm)   | 5995*2150*2300  |  |
|         | Max speed(km/h)           | 95              |  |
| Engine  | Fuel type                 | Diesel          |  |
|         | Engine brand              | Dongfeng Brand  |  |
|         | Engine model              | ZD30D13-4N      |  |
|         | Engine power(kw)          | 96              |  |
|         | Displacement(ml)          | 2953            |  |
|         | Emission standard         | Euro 4          |  |
| Chassis | Chassis model             | DFA1041SJ20D5   |  |
|         | Steering wheel            | Left hand drive |  |
|         | Axle                      | 2               |  |
|         | Front/rear axle load(kg)  | 2020/2470       |  |
|         | Tire specification        | 7.00R16         |  |
|         | Wheelbase (mm)            | 3300            |  |
|         | Wheel tread(mm)           | 1660/1586       |  |
|         | Front/rear suspension(mm) | 1115/1580       |  |
|         | Approach/departure angle  | 27/21°          |  |