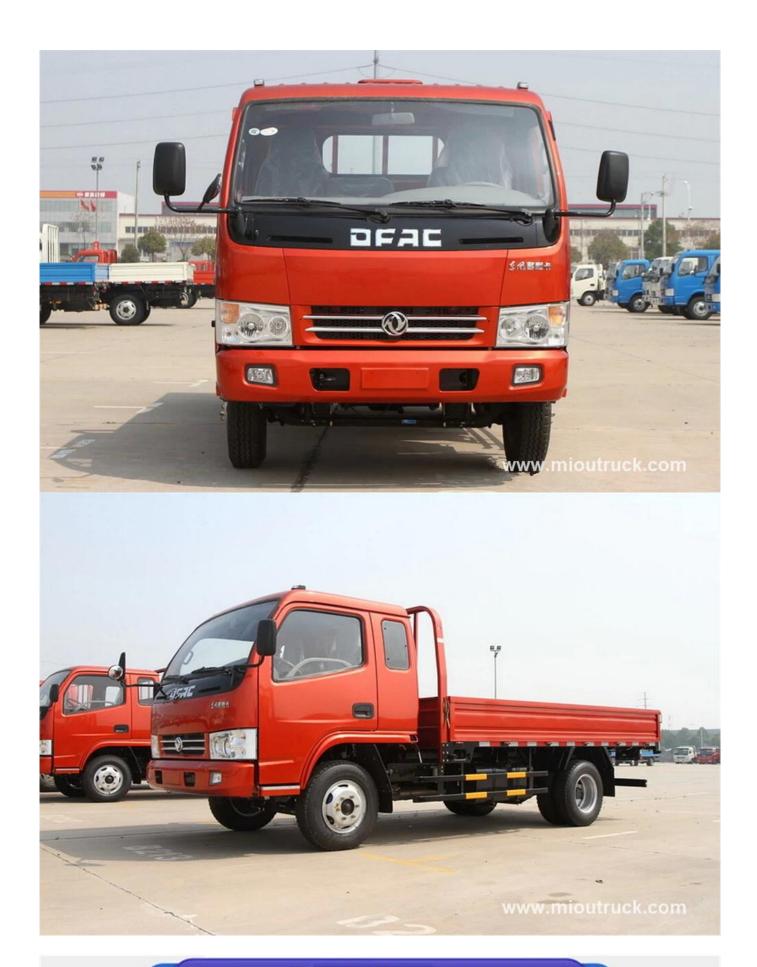

# Product Display

Technical Parameter

| Items   | Descriptions              | Specifications  |  |
|---------|---------------------------|-----------------|--|
| General | Model                     | DFA1041S20D5    |  |
|         | Driving type              | 4X2             |  |
|         | The total mass(kg)        | 4490            |  |
|         | Curb weight(kg)           | 2545            |  |
|         | Rated load weight(kg)     | 1750            |  |
|         | Overall dimensions (mm)   | 5995*2150*2300  |  |
|         | Max speed(km/h)           | 95              |  |
| Engine  | Fuel type                 | Diesel          |  |
|         | Engine brand              | Dongfeng Brand  |  |
|         | Engine model              | ZD30D13-4N      |  |
|         | Engine power(kw)          | 96              |  |
|         | Displacement(ml)          | 2953            |  |
|         | Emission standard         | Euro 4          |  |
| Chassis | Chassis model             | DFA1041SJ20D5   |  |
|         | Steering wheel            | Left hand drive |  |
|         | Axle                      | 2               |  |
|         | Front/rear axle load(kg)  | 2020/2470       |  |
|         | Tire specification        | 7.00R16         |  |
|         | Wheelbase (mm)            | 3300            |  |
|         | Wheel tread(mm)           | 1660/1586       |  |
|         | Front/rear suspension(mm) | 1115/1580       |  |
|         | Approach/departure angle  | 27/21°          |  |