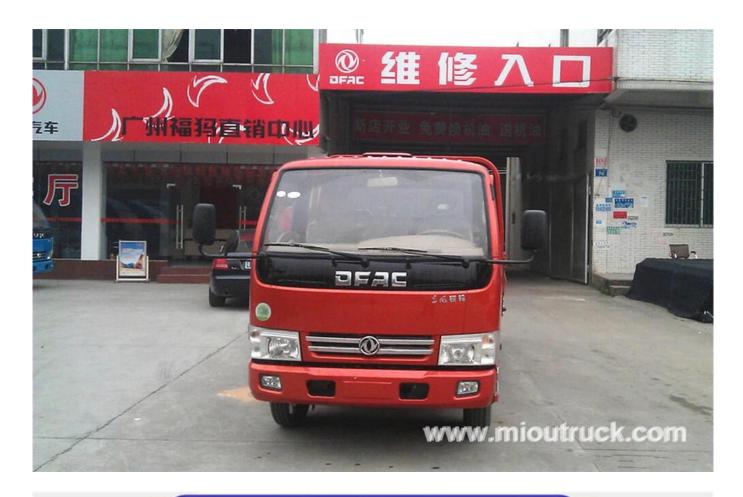

### Product Details

Condition:New Drive Wheel:4x2 Fuel Type:Diesel Brand Name:Dongfeng Max Speed:95km/h Cab Type:Duble Cab Transmission Type:Manual Emission Standard:Euro 4 Horsepower:< 150hp

# Product Display





# Technical Parameter

| Dongfeng 4X2 Double cab cargo truck L / R hand drive available |                                      |  |  |  |
|----------------------------------------------------------------|--------------------------------------|--|--|--|
| Performance:                                                   |                                      |  |  |  |
| Curb weight:                                                   | 2200kg                               |  |  |  |
| Rated loading capacity:                                        | 1500kgs                              |  |  |  |
| Overall dimension (mm):                                        | 5995*1980*2300                       |  |  |  |
| Cargo body Size(mm)                                            | 3270*1880*400