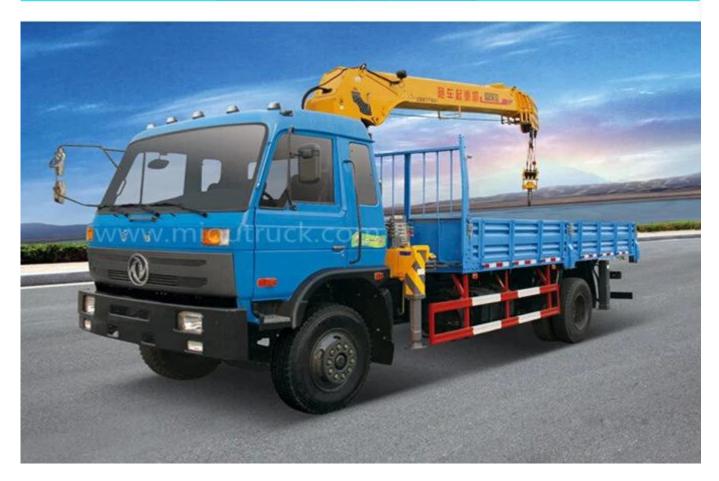

## PRODUCT Display

| Cab                         | Dongfeng flat head (luxury C instrument table) / newT702 |
|-----------------------------|----------------------------------------------------------|
| Cargo Size (L x W x H) (mm) | 4500,4800,5200,5300,5600,5800,6100x2300x550,600          |
| Frame (beam height) (mm)    | 250/280//300                                             |
| Gearbox                     | Dongfeng 6gear / Fast 8 gears                            |
| Tire specifications         | 9.00-20[]9.00R20[]10.00-20[]10.00R20                     |
| Wheelbase (mm)              | 3800,3950,4500,4700,5100,5150,5600                       |
| Rated mass (kg)             | 5775,6415,6595,7315,8335,8505                            |
| Curb quality                | 7300,7470,8490,9210,9390,10030                           |
| Driven form                 | 4x2                                                      |
| Container                   | All iron floor / iron and wood floor                     |
| Axle load                   | 2.8/8 5/10 3.6/9                                         |
| Number of leaf springs      | 9/12                                                     |
| Number of tires             | 7                                                        |
| Number of axes              | 2                                                        |