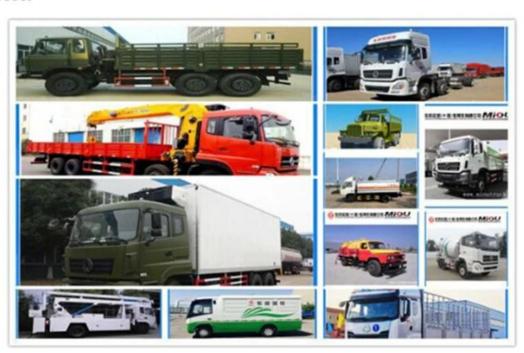

#### 3.Product

## PRODUCT Display

| Cab                         | Dongfeng flat head (luxury C instrument table) / newT702 |
|-----------------------------|----------------------------------------------------------|
| Cargo Size (L x W x H) (mm) | 4500,4800,5200,5300,5600,5800,6100x2300x550,600          |
| Frame (beam height) (mm)    | 250/280//300                                             |
| Gearbox                     | Dongfeng 6gear / Fast 8 gears                            |
| Tire specifications         | 9.00-20[]9.00R20[]10.00-20[]10.00R20                     |
| Wheelbase (mm)              | 3800,3950,4500,4700,5100,5150,5600                       |
| Rated mass (kg)             | 5775,6415,6595,7315,8335,8505                            |
| Curb quality                | 7300,7470,8490,9210,9390,10030                           |
| Driven form                 | 4x2                                                      |
| Container                   | All iron floor / iron and wood floor                     |
| Axle load                   | 2.8/8 5/10 3.6/9                                         |
| Number of leaf springs      | 9/12                                                     |
| Number of tires             | 7                                                        |
| Number of axes              | 2                                                        |