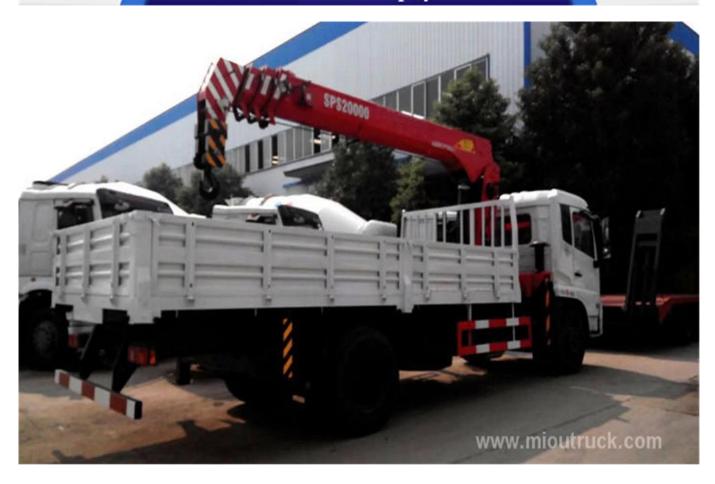

# Product Display

## Technical Parameter

| Brand         |                           |                | DongFeng                                                         |
|---------------|---------------------------|----------------|------------------------------------------------------------------|
| Chassis model |                           |                | DFL1120B                                                         |
| Vehicle spec. | Overall dimension(mm)     |                | 8700*2495*3460                                                   |
|               | Box dimension(mm)         |                | 5400*2290*550                                                    |
|               | Weight(kg)                | GVW            | 12495                                                            |
|               |                           | Payload weight | 4800                                                             |
|               |                           | Curb weight    | 7500                                                             |
|               | Front/Rear overhang(mm)   |                | 1430/2570                                                        |
|               | Fuel type                 |                | Diesel                                                           |
|               | Fuel consumption(L/100km) |                | 18~24                                                            |
|               | Max speed (km/h)          |                | 90                                                               |
| Engine spec.  | Model                     |                | B170 33                                                          |
|               | Displacement(cc)          |                | 5900                                                             |
|               | Horsepower(kw/ps)         |                | 125/170                                                          |
|               | Engine type               |                | 6 cylinder,in-line , turbo-charged and water cooled,inter cooled |
| Chassis spec. | Drive style               |                | 4*2                                                              |
|               | Wheelbase(mm)             |                | 5000                                                             |
|               | Front/ Rear tread(mm)     |                | 1880/ 1860                                                       |
|               | Gearbox                   |                | 6 forward gears, 1 reverse gear                                  |
|               | Brake                     |                | By air,with power assisted, pressure boost                       |
|               | Tyre spec.                |                | 9.00-20                                                          |
|               | Tyre nos.                 |                | 6+1(spare)                                                       |