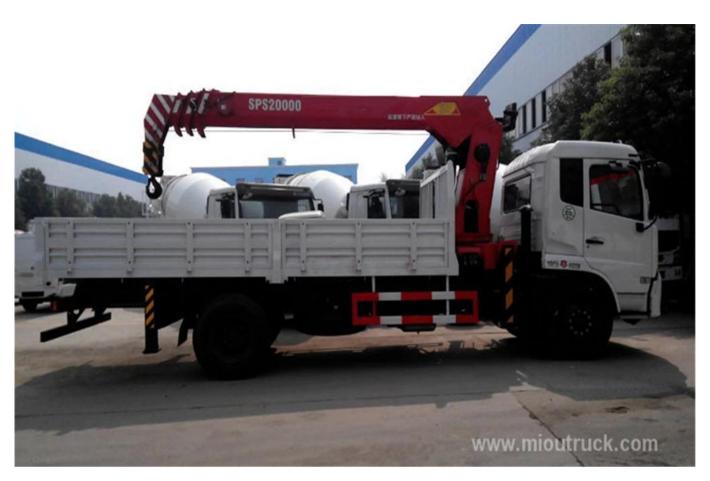

# Product Display

## Technical Parameter

| Brand         |                           |                | DongFeng                                                         |
|---------------|---------------------------|----------------|------------------------------------------------------------------|
| Chassis model |                           |                | DFL1120B                                                         |
| Vehicle spec. | Overall dimension(mm)     |                | 8700*2495*3460                                                   |
|               | Box dimension(mm)         |                | 5400*2290*550                                                    |
|               | Weight(kg)                | GVW            | 12495                                                            |
|               |                           | Payload weight | 4800                                                             |
|               |                           | Curb weight    | 7500                                                             |
|               | Front/Rear overhang(mm)   |                | 1430/2570                                                        |
|               | Fuel type                 |                | Diesel                                                           |
|               | Fuel consumption(L/100km) |                | 18~24                                                            |
|               | Max speed (km/h)          |                | 90                                                               |
| Engine spec.  | Model                     |                | B170 33                                                          |
|               | Displacement(cc)          |                | 5900                                                             |
|               | Horsepower(kw/ps)         |                | 125/170                                                          |
|               | Engine type               |                | 6 cylinder,in-line , turbo-charged and water cooled,inter cooled |
| Chassis spec. | Drive style               |                | 4*2                                                              |
|               | Wheelbase(mm)             |                | 5000                                                             |
|               | Front/ Rear tread(mm)     |                | 1880/ 1860                                                       |
|               | Gearbox                   |                | 6 forward gears, 1 reverse gear                                  |
|               | Brake                     |                | By air,with power assisted, pressure boost                       |
|               | Tyre spec.                |                | 9.00-20                                                          |
|               | Tyre nos.                 |                | 6+1(spare)                                                       |