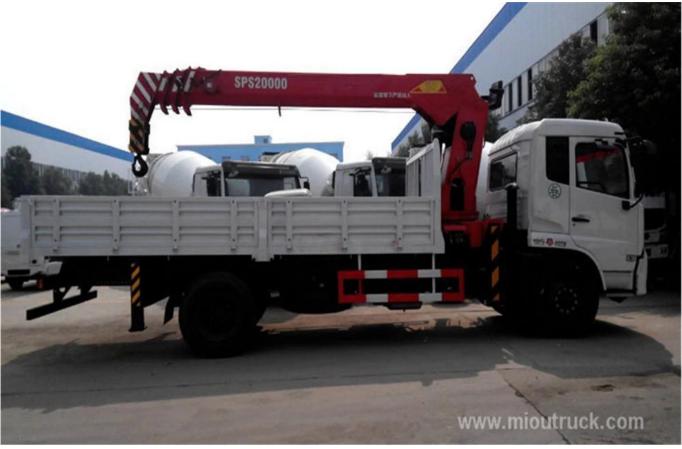

# Product Display

## Technical Parameter

| Brand         |                           |                | DongFeng                                                         |
|---------------|---------------------------|----------------|------------------------------------------------------------------|
| Chassis model |                           |                | DFL1120B                                                         |
| Vehicle spec. | Overall dimension(mm)     |                | 8700*2495*3460                                                   |
|               | Box dimension(mm)         |                | 5400*2290*550                                                    |
|               | Weight(kg)                | GVW            | 12495                                                            |
|               |                           | Payload weight | 4800                                                             |
|               |                           | Curb weight    | 7500                                                             |
|               | Front/Rear overhang(mm)   |                | 1430/2570                                                        |
|               | Fuel type                 |                | Diesel                                                           |
|               | Fuel consumption(L/100km) |                | 18~24                                                            |
|               | Max speed (km/h)          |                | 90                                                               |
| Engine spec.  | Model                     |                | B170 33                                                          |
|               | Displacement(cc)          |                | 5900                                                             |
|               | Horsepower(kw/ps)         |                | 125/170                                                          |
|               | Engine type               |                | 6 cylinder,in-line , turbo-charged and water cooled,inter cooled |
| Chassis spec. | Drive style               |                | 4*2                                                              |
|               | Wheelbase(mm)             |                | 5000                                                             |
|               | Front/ Rear tread(mm)     |                | 1880/ 1860                                                       |
|               | Gearbox                   |                | 6 forward gears, 1 reverse gear                                  |
|               | Brake                     |                | By air,with power assisted, pressure boost                       |
|               | Tyre spec.                |                | 9.00-20                                                          |
|               | Tyre nos.                 |                | 6+1(spare)                                                       |