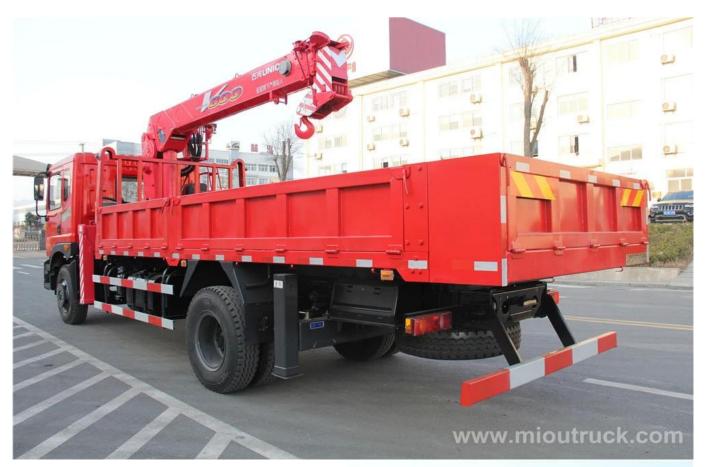

# Product Display

# Technical Parameter

| Crane truck                      |                     |    |                        |
|----------------------------------|---------------------|----|------------------------|
| Vehicle Model EQ5160JSQZM2       |                     |    |                        |
| Chassis Model /Manufacturer      |                     |    | EQ1160ZZ4GJ1           |
| Cab                              |                     |    | Dongfeng Tianjin       |
| Overall Dimension                | Length*Width*Height | mm | 8500*2580*2300         |
| Cargo box size                   | Length*Width*Height | mm | 6100x2300x550          |
| Total Weight                     |                     | kg | 16500                  |
| Rated Payload                    |                     | kg | 7405                   |
| Kerb Weight                      |                     | kg | 9050                   |
| Front suspension/Rear suspension |                     |    | 1250/2550              |
| Engine                           | Model/Rated Power   |    | EQH160-40 / ISDe180-40 |
|                                  | Emission Standard   |    | Euro 3                 |
| Fuel Type                        |                     |    | Diesel                 |
| Tire Type                        |                     |    | 10.00-20R              |
| Driving type                     |                     |    | 4X2                    |
| Wheel Base                       |                     | mm | 4700                   |
| Number of axles piece            |                     |    | 2                      |
| Max Speed Km/h                   |                     |    | 90                     |