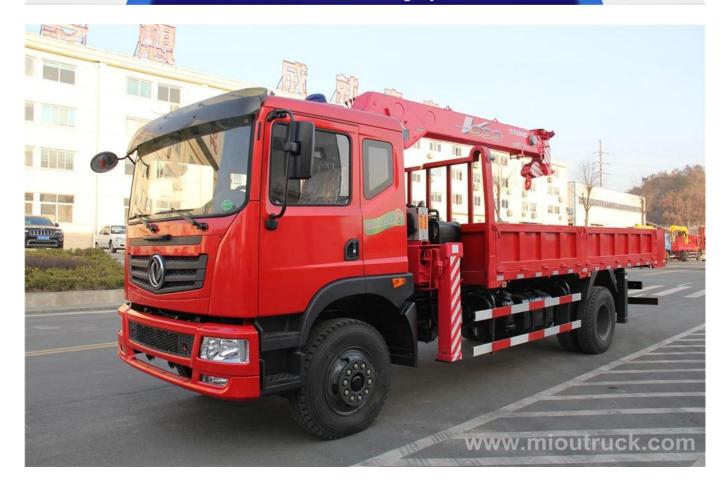

# Product Display

# Technical Parameter

| Crane truck                      |                     |    |                        |
|----------------------------------|---------------------|----|------------------------|
| Vehicle Model EQ5160JSQZM2       |                     |    |                        |
| Chassis Model /Manufacturer      |                     |    | EQ1160ZZ4GJ1           |
| Cab                              |                     |    | Dongfeng Tianjin       |
| Overall Dimension                | Length*Width*Height | mm | 8500*2580*2300         |
| Cargo box size                   | Length*Width*Height | mm | 6100x2300x550          |
| Total Weight                     |                     | kg | 16500                  |
| Rated Payload                    |                     | kg | 7405                   |
| Kerb Weight                      |                     | kg | 9050                   |
| Front suspension/Rear suspension |                     |    | 1250/2550              |
| Engine                           | Model/Rated Power   |    | EQH160-40 / ISDe180-40 |
|                                  | Emission Standard   |    | Euro 3                 |
| Fuel Type                        |                     |    | Diesel                 |
| Tire Type                        |                     |    | 10.00-20R              |
| Driving type                     |                     |    | 4X2                    |
| Wheel Base                       |                     | mm | 4700                   |
| Number of axles piece            |                     |    | 2                      |
| Max Speed Km/h                   |                     |    | 90                     |