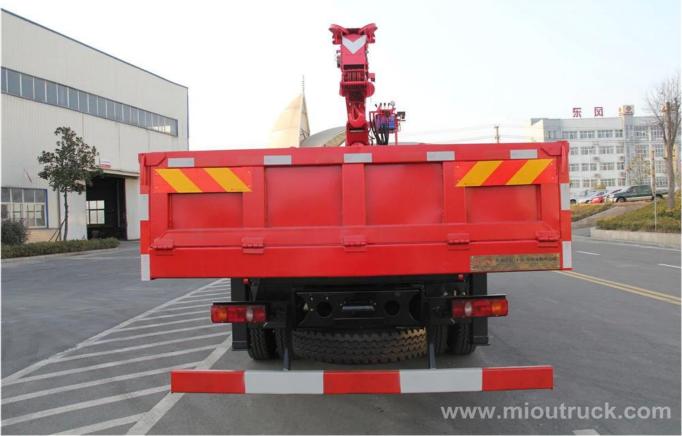

# Product Display

# Technical Parameter

| Crane truck                      |                     |    |                        |
|----------------------------------|---------------------|----|------------------------|
| Vehicle Model EQ5160JSQZM2       |                     |    |                        |
| Chassis Model /Manufacturer      |                     |    | EQ1160ZZ4GJ1           |
| Cab                              |                     |    | Dongfeng Tianjin       |
| Overall Dimension                | Length*Width*Height | mm | 8500*2580*2300         |
| Cargo box size                   | Length*Width*Height | mm | 6100x2300x550          |
| Total Weight                     |                     | kg | 16500                  |
| Rated Payload                    |                     | kg | 7405                   |
| Kerb Weight                      |                     | kg | 9050                   |
| Front suspension/Rear suspension |                     |    | 1250/2550              |
| Engine                           | Model/Rated Power   |    | EQH160-40 / ISDe180-40 |
|                                  | Emission Standard   |    | Euro 3                 |
| Fuel Type                        |                     |    | Diesel                 |
| Tire Type                        |                     |    | 10.00-20R              |
| Driving type                     |                     |    | 4X2                    |
| Wheel Base                       |                     | mm | 4700                   |
| Number of axles piece            |                     |    | 2                      |
| Max Speed Km/h                   |                     |    | 90                     |