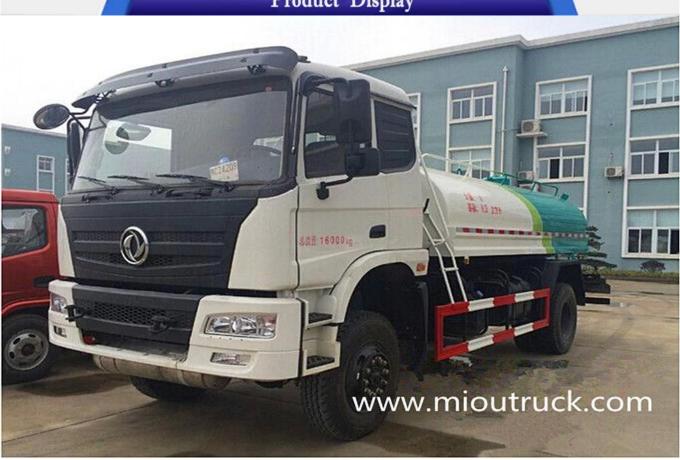

# Product Details

Power 125KW
Max Speed:88km/h
wheel base(mm) 4500

# Product Display

| Tec | hnia | cal | Para | meter |
|-----|------|-----|------|-------|
|     |      |     |      |       |

| Vehicle model                  | SCS5162        |  |
|--------------------------------|----------------|--|
| engine model                   | ISB170 40      |  |
| power(kw)                      | 125            |  |
| total weight(Kg)               | 16000          |  |
| Curb weight(Kg)                | 7900           |  |
| Overall dimensions             | 8500×2470×3040 |  |
| Approaching/Departure Angle(°) | 25/23          |  |
| Emission Standard              | EURO 4         |  |
| Drive Model                    | 4X4            |  |
| Displacement(ml)               | 5900           |  |
| Rated Payload(Kg)              | 7905           |  |
| seats                          | 3              |  |
| Max speed(km/h)                | 88             |  |
| wheel base(mm)                 | 4500           |  |
| medium                         | water          |  |
| Volume of tank                 | 8.3CBM         |  |
| Tank dimensions                | 4800×2050×1250 |  |