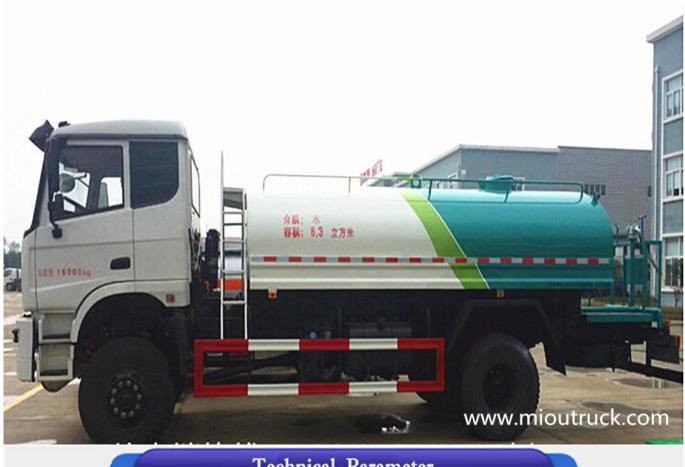

# Product Display

| Tec | hnia | cal | Para | meter |
|-----|------|-----|------|-------|
|     |      |     |      |       |

| Vehicle model                  | SCS5162        |  |
|--------------------------------|----------------|--|
| engine model                   | ISB170 40      |  |
| power(kw)                      | 125            |  |
| total weight(Kg)               | 16000          |  |
| Curb weight(Kg)                | 7900           |  |
| Overall dimensions             | 8500×2470×3040 |  |
| Approaching/Departure Angle(°) | 25/23          |  |
| Emission Standard              | EURO 4         |  |
| Drive Model                    | 4X4            |  |
| Displacement(ml)               | 5900           |  |
| Rated Payload(Kg)              | 7905           |  |
| seats                          | 3              |  |
| Max speed(km/h)                | 88             |  |
| wheel base(mm)                 | 4500           |  |
| medium                         | water          |  |
| Volume of tank                 | 8.3CBM         |  |
| Tank dimensions                | 4800×2050×1250 |  |