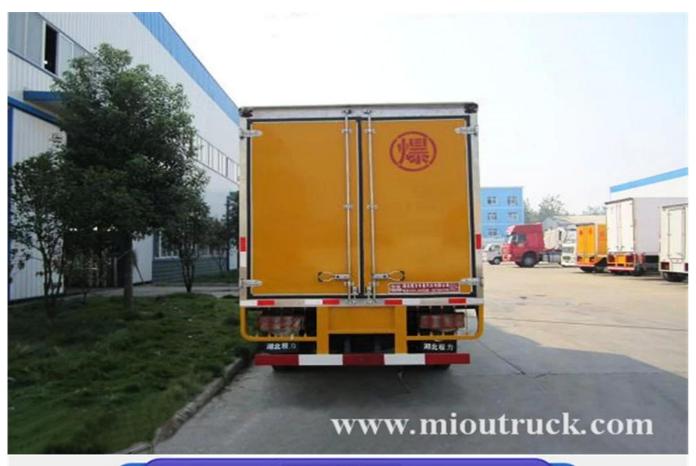

## Product Details

Wheelbase(mm):3300

Axle:2

Seats:2/3

Fuel type:diesel

Tire:6

## Technical Parameter

| Basic information |                       |                   |                               |
|-------------------|-----------------------|-------------------|-------------------------------|
| Product           | CLW5040XQYD4 Blasting | G.V.W(kg)         | 4495                          |
|                   | Equipment             |                   |                               |
| Rated weight(Kg)  | 1495,1430             | Dimension(mm)     | 5995×2095×2900                |
| Curb weight(Kg)   | 2870                  | Dimension(mm)     | 4150×1960×1800                |
| Seats             | 2,3                   |                   |                               |
| Axle              | 2                     | Wheelbase(mm)     | 3300                          |
| Axle load(Kg)     | 1800/2695             | Max.speed(Km/h)   | 80                            |
| Chassis parameter |                       |                   |                               |
| Model             | DFA1041SJ35D6         | Brand             | Dongfeng                      |
| Dimension (mm)    | 5845×1900×2220        | Tire              | 6                             |
| Fuel type         | Diesel                | Tire spec         | 7.00-16 8PR,7.00R16 8PR       |
| Leaf spring       | 8/9+5,6/8+4           | F/R tread(mm)     | 1506,1404,1500/1466,1458,1520 |
| Emission standard | Euro 4                |                   |                               |
| Engine            | Brand                 | Displacement (ml) | Power(Kw)                     |
| CY4102-CE4F       | Dongfeng chaoyang     | 2982              | 66                            |