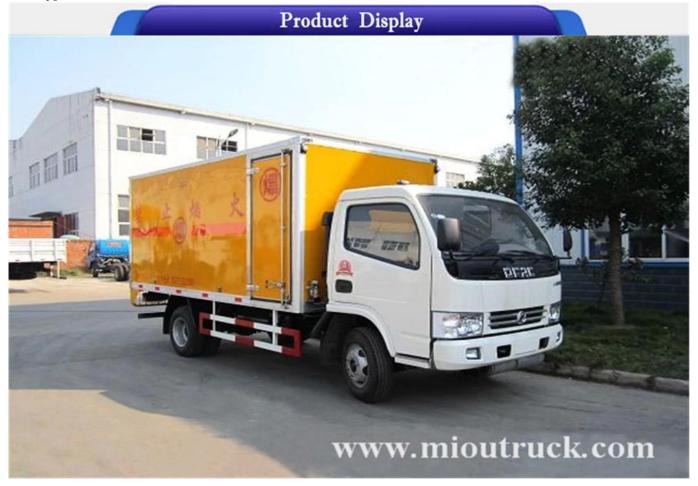

## Product Details

Wheelbase(mm):3300

Axle:2

Seats:2/3

Fuel type:diesel

Tire:6

## Technical Parameter

| Basic information |                       |                   |                               |
|-------------------|-----------------------|-------------------|-------------------------------|
| Product           | CLW5040XQYD4 Blasting | G.V.W(kg)         | 4495                          |
|                   | Equipment             |                   |                               |
| Rated weight(Kg)  | 1495,1430             | Dimension(mm)     | 5995×2095×2900                |
| Curb weight(Kg)   | 2870                  | Dimension(mm)     | 4150×1960×1800                |
| Seats             | 2,3                   |                   |                               |
| Axle              | 2                     | Wheelbase(mm)     | 3300                          |
| Axle load(Kg)     | 1800/2695             | Max.speed(Km/h)   | 80                            |
| Chassis parameter |                       |                   |                               |
| Model             | DFA1041SJ35D6         | Brand             | Dongfeng                      |
| Dimension (mm)    | 5845×1900×2220        | Tire              | 6                             |
| Fuel type         | Diesel                | Tire spec         | 7.00-16 8PR,7.00R16 8PR       |
| Leaf spring       | 8/9+5,6/8+4           | F/R tread(mm)     | 1506,1404,1500/1466,1458,1520 |
| Emission standard | Euro 4                |                   |                               |
| Engine            | Brand                 | Displacement (ml) | Power(Kw)                     |
| CY4102-CE4F       | Dongfeng chaoyang     | 2982              | 66                            |