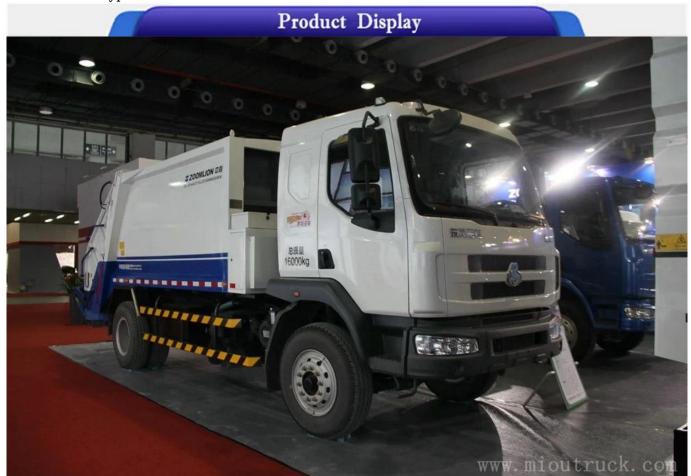

## Product Details

Brand Name:Dongfeng Drive Wheel:4x2 Transmission Type:Manual Condition:New Horsepower:180hp Feature:Garbage Truck

Fuel Type:Diesel

Emission Standard:Euro 4

| Basic Information     | Model               | ZLJ5160ZYSLZE4 |
|-----------------------|---------------------|----------------|
|                       | Appearance size(mm) | 8725*2480*3100 |
|                       | Wheelbase(mm)       | 4500           |
|                       | Wheel trade(mm)     | 1940∏1860      |
|                       | Rated load(T)       | 5.145          |
|                       | G.V.W(kg)           | 16000          |
|                       | Max.speed(km/h)     | 90             |
|                       | Leaf spring         | 11/12+9        |
| Engine                | Brand & model       | YC6J180-42     |
|                       | Displacement(L)     | 6.494          |
|                       | Fuel type           | diesel         |
|                       | Drive type          | 4*2            |
|                       | Emission standard   | Euro 4         |
| Tire                  | Tire size           | 11R22.5        |
|                       | Tires               | 6              |
| Gear box              | Brand&Model         | Fuller 6J80T   |
|                       | Transmission        | Manual         |
|                       | gears               | 6              |
| Our Company & Factory |                     |                |