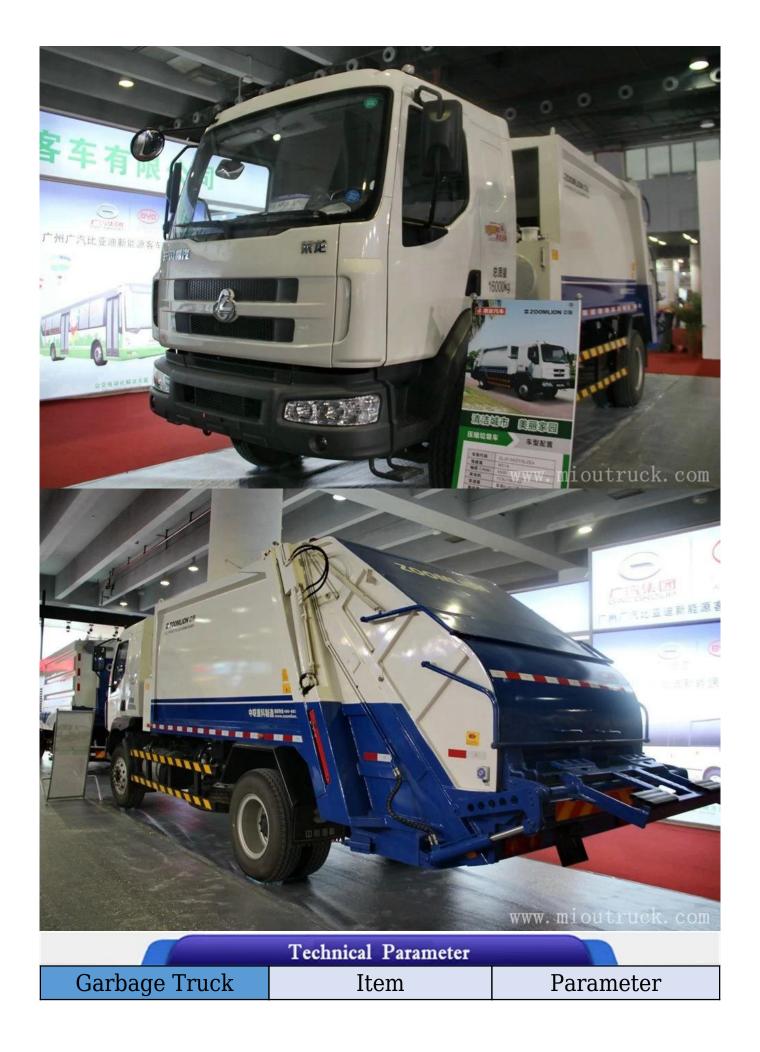

## Product Details

Brand Name:Dongfeng Drive Wheel:4x2 Transmission Type:Manual Condition:New Horsepower:180hp Feature:Garbage Truck

Fuel Type:Diesel

Emission Standard:Euro 4

| Basic Information     | Model               | ZLJ5160ZYSLZE4 |
|-----------------------|---------------------|----------------|
|                       | Appearance size(mm) | 8725*2480*3100 |
|                       | Wheelbase(mm)       | 4500           |
|                       | Wheel trade(mm)     | 1940∏1860      |
|                       | Rated load(T)       | 5.145          |
|                       | G.V.W(kg)           | 16000          |
|                       | Max.speed(km/h)     | 90             |
|                       | Leaf spring         | 11/12+9        |
| Engine                | Brand & model       | YC6J180-42     |
|                       | Displacement(L)     | 6.494          |
|                       | Fuel type           | diesel         |
|                       | Drive type          | 4*2            |
|                       | Emission standard   | Euro 4         |
| Tire                  | Tire size           | 11R22.5        |
|                       | Tires               | 6              |
| Gear box              | Brand&Model         | Fuller 6J80T   |
|                       | Transmission        | Manual         |
|                       | gears               | 6              |
| Our Company & Factory |                     |                |