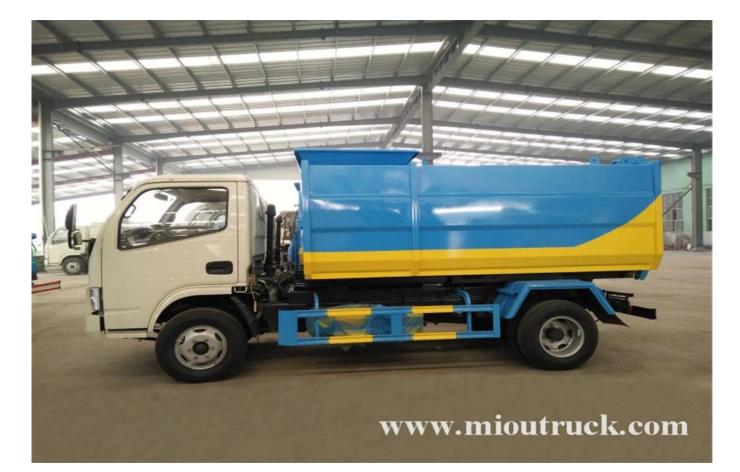

# Product Display

**Technical Parameter** 

| Basic information |               |       | -           |
|-------------------|---------------|-------|-------------|
| Products          | Garbage truck | Model | XZL5070ZZZ5 |

| G.V.W(Kg)             | 7360                     | Seat                      | 2                   |  |
|-----------------------|--------------------------|---------------------------|---------------------|--|
| Rated weight(Kg)      | 3780                     | Dimensions(Mm)            | 5650×2000×2450      |  |
| Curb weight (Kg)      | 3450                     | Emissions standards       | Euro 5              |  |
| Axle                  | 2                        | Wheelbase(Mm)             | 3308,2800           |  |
| Axle load(Kg)         |                          | Max moving<br>speed(Km/h) | 99                  |  |
| Chassis parameter     |                          |                           |                     |  |
| Model                 | EQ1070SJ3BDF             | Brand                     | The East wind       |  |
| Dimensions (Mm)       | 5845,5090×1980×2160,2040 | Tyre                      | 6                   |  |
| Fuel type             | Diesel                   | Tire specification        | 7.00-16,7.00R16     |  |
| Ye Chun               | 6/6 + 5                  | F/R tread(Mm)             | 1503,1485,1519/1494 |  |
| Engine                | Brand                    | Displacement(ML)          | Power supply(KW)    |  |
| CY4BK551              | The morning sun          | 3707                      | 75                  |  |
| YC4FA115-50           | Yuchai                   | 2982                      | 85                  |  |
| Our Company & Factory |                          |                           |                     |  |