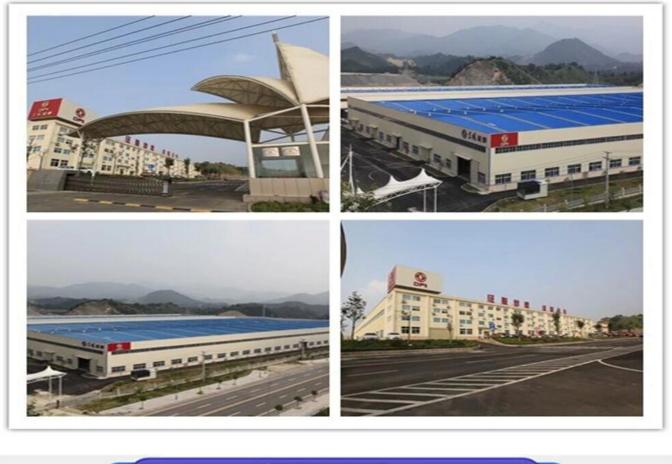

| 1503,1485,1519/1494 |  |
| Engine                | Brand                    | Displacement(ML)          | Power supply(KW)    |  |
| CY4BK551              | The morning sun          | 3707                      | 75                  |  |
| YC4FA115-50           | Yuchai                   | 2982                      | 85                  |  |
| Our Company & Factory |                          |                           |                     |  |

### **Description:**

Juliette is located in Shiyan, Hubei Province, company specializing in the development, manufacture and sales of special-purpose vehicles. We are a special purpose vehicle production base in China's Dongfeng motor group, overseas Department of Dongfeng Zhengmeng special vehicle co., Ltd.

### **Display:**



Factory show:



## Verified Certificates



## Package & Shipment

Packing: naked, waxed, small type can be put 20' 40' GP or GP, type can be carried out by bulk or ro-ro vessel or according to your requirements

Date of delivery: 15 days



FAQ

#### Q: during the warranty period, please?

A: one year

### Q: do you have ISO certificate is required?

A: Yes, we have, please contact us to obtain our certification.

#### Q: regarding the delivery time?

Answer: most of our trucks are in stock, we can deliver to you 15 Days, if a special order, we always take about 30 days of production.

#### Q: about shipping?

A: large size truck always by RORO, or bulk containers or open top container or flat bed, small type can

be used by sea container transport shipping please contact us for a shipping quote.

Q: h