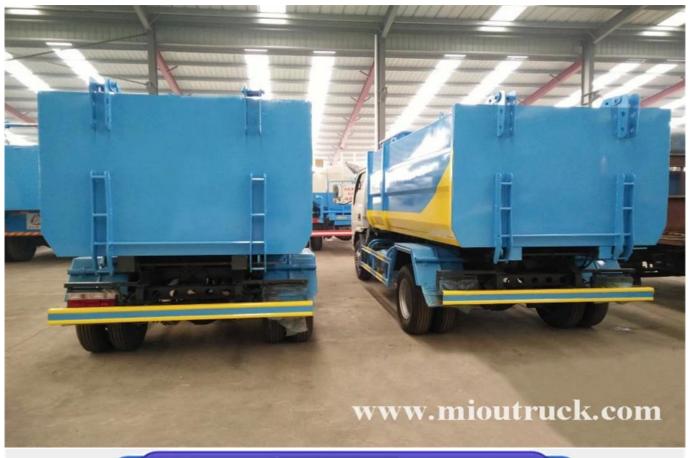

# Product Display

**Technical Parameter** 

| Basic information |               |       | -           |
|-------------------|---------------|-------|-------------|
| Products          | Garbage truck | Model | XZL5070ZZZ5 |

| G.V.W(Kg)             | 7360                     | Seat                      | 2                   |  |
|-----------------------|--------------------------|---------------------------|---------------------|--|
| Rated weight(Kg)      | 3780                     | Dimensions(Mm)            | 5650×2000×2450      |  |
| Curb weight (Kg)      | 3450                     | Emissions standards       | Euro 5              |  |
| Axle                  | 2                        | Wheelbase(Mm)             | 3308,2800           |  |
| Axle load(Kg)         |                          | Max moving<br>speed(Km/h) | 99                  |  |
| Chassis parameter     |                          |                           |                     |  |
| Model                 | EQ1070SJ3BDF             | Brand                     | The East wind       |  |
| Dimensions (Mm)       | 5845,5090×1980×2160,2040 | Tyre                      | 6                   |  |
| Fuel type             | Diesel                   | Tire specification        | 7.00-16,7.00R16     |  |
| Ye Chun               | 6/6 + 5                  | F/R tread(Mm)             | 1503,1485,1519/1494 |  |
| Engine                | Brand                    | Displacement(ML)          | Power supply(KW)    |  |
| CY4BK551              | The morning sun          | 3707                      | 75                  |  |
| YC4FA115-50           | Yuchai                   | 2982                      | 85                  |  |
| Our Company & Factory |                          |                           |                     |  |