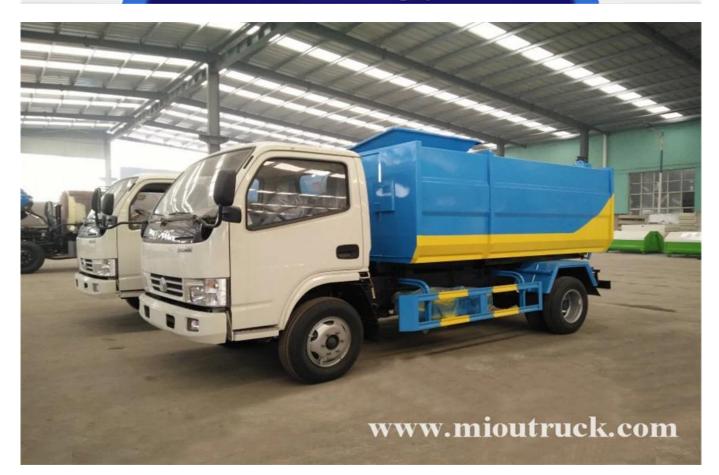

# Product Display

**Technical Parameter** 

| Basic information |               |       | -           |
|-------------------|---------------|-------|-------------|
| Products          | Garbage truck | Model | XZL5070ZZZ5 |

| G.V.W(Kg)             | 7360                     | Seat                      | 2                   |  |
|-----------------------|--------------------------|---------------------------|---------------------|--|
| Rated weight(Kg)      | 3780                     | Dimensions(Mm)            | 5650×2000×2450      |  |
| Curb weight (Kg)      | 3450                     | Emissions standards       | Euro 5              |  |
| Axle                  | 2                        | Wheelbase(Mm)             | 3308,2800           |  |
| Axle load(Kg)         |                          | Max moving<br>speed(Km/h) | 99                  |  |
| Chassis parameter     |                          |                           |                     |  |
| Model                 | EQ1070SJ3BDF             | Brand                     | The East wind       |  |
| Dimensions (Mm)       | 5845,5090×1980×2160,2040 | Tyre                      | 6                   |  |
| Fuel type             | Diesel                   | Tire specification        | 7.00-16,7.00R16     |  |
| Ye Chun               | 6/6 + 5                  | F/R tread(Mm)             | 1503,1485,1519/1494 |  |
| Engine                | Brand                    | Displacement(ML)          | Power supply(KW)    |  |
| CY4BK551              | The morning sun          | 3707                      | 75                  |  |
| YC4FA115-50           | Yuchai                   | 2982                      | 85                  |  |
| Our Company & Factory |                          |                           |                     |  |