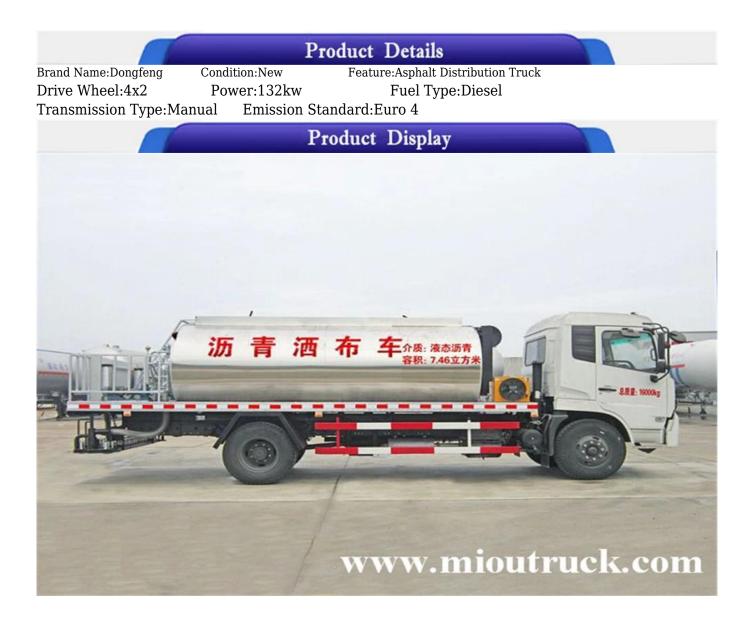

| Technical Parameter |      |                            |  |  |
|---------------------|------|----------------------------|--|--|
| Item                | Unit | Parameter                  |  |  |
| Product             |      | Asphalt Distribution Truck |  |  |
| Drive type          |      | 4*2                        |  |  |

| Volume            | M <sup>3</sup> []L[] | 10               |
|-------------------|----------------------|------------------|
| Dimension         | mm                   | 8790×2480×3230   |
| G.V.W             | kg                   | 16000            |
| Rate load         | kg                   | 6900             |
| Curb weight       | kg                   | 8905             |
| Axle              |                      | 2                |
| Wheelbase         | mm                   | 4700             |
| Max.speed         | Km/h                 | 90               |
| Chassis model     |                      | DFL1160BX5       |
| Brand             |                      | Dongfeng         |
| Engine            |                      | ISB180 40        |
| Brand             |                      | Dongfeng Cummins |
| Exhaust/Power     | ml/kw                | 5900/132         |
| Emission standard |                      | Euro 4           |
| Fuel type         |                      | Diesel           |
| Tire spec.        |                      | 9.00R20          |
| Gear box          |                      | 6 speed          |
| Seats             |                      | 3                |
| Width             | mm                   | 6                |
| nozzles           | pc                   | 30-39            |
|                   | Our Compar           | ny & Factory     |