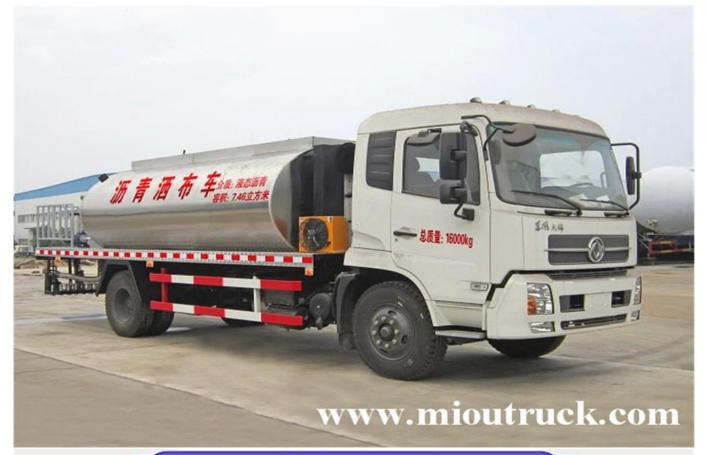

| Technical Parameter |      |                            |  |  |
|---------------------|------|----------------------------|--|--|
| Item                | Unit | Parameter                  |  |  |
| Product             |      | Asphalt Distribution Truck |  |  |
| Drive type          |      | 4*2                        |  |  |

| Volume            | M <sup>3</sup> []L[] | 10               |
|-------------------|----------------------|------------------|
| Dimension         | mm                   | 8790×2480×3230   |
| G.V.W             | kg                   | 16000            |
| Rate load         | kg                   | 6900             |
| Curb weight       | kg                   | 8905             |
| Axle              |                      | 2                |
| Wheelbase         | mm                   | 4700             |
| Max.speed         | Km/h                 | 90               |
| Chassis model     |                      | DFL1160BX5       |
| Brand             |                      | Dongfeng         |
| Engine            |                      | ISB180 40        |
| Brand             |                      | Dongfeng Cummins |
| Exhaust/Power     | ml/kw                | 5900/132         |
| Emission standard |                      | Euro 4           |
| Fuel type         |                      | Diesel           |
| Tire spec.        |                      | 9.00R20          |
| Gear box          |                      | 6 speed          |
| Seats             |                      | 3                |
| Width             | mm                   | 6                |
| nozzles           | pc                   | 30-39            |
|                   | Our Compar           | ny & Factory     |