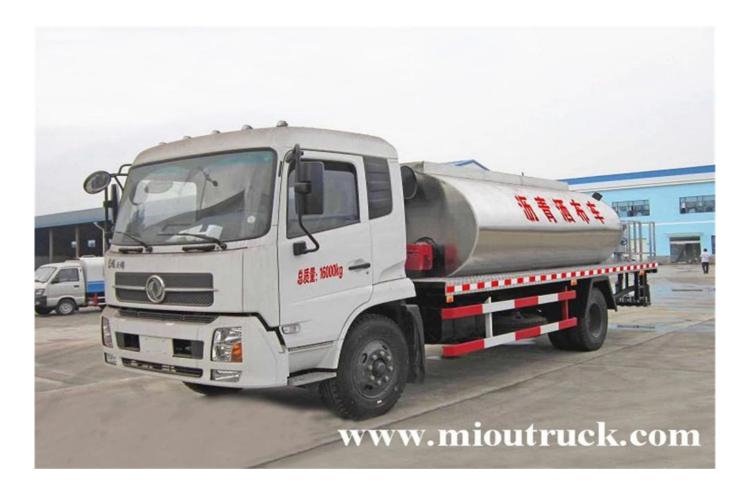

| Technical Parameter |      |                            |  |  |
|---------------------|------|----------------------------|--|--|
| Item                | Unit | Parameter                  |  |  |
| Product             |      | Asphalt Distribution Truck |  |  |
| Drive type          |      | 4*2                        |  |  |

| Volume            | M <sup>3</sup> []L[] | 10               |
|-------------------|----------------------|------------------|
| Dimension         | mm                   | 8790×2480×3230   |
| G.V.W             | kg                   | 16000            |
| Rate load         | kg                   | 6900             |
| Curb weight       | kg                   | 8905             |
| Axle              |                      | 2                |
| Wheelbase         | mm                   | 4700             |
| Max.speed         | Km/h                 | 90               |
| Chassis model     |                      | DFL1160BX5       |
| Brand             |                      | Dongfeng         |
| Engine            |                      | ISB180 40        |
| Brand             |                      | Dongfeng Cummins |
| Exhaust/Power     | ml/kw                | 5900/132         |
| Emission standard |                      | Euro 4           |
| Fuel type         |                      | Diesel           |
| Tire spec.        |                      | 9.00R20          |
| Gear box          |                      | 6 speed          |
| Seats             |                      | 3                |
| Width             | mm                   | 6                |
| nozzles           | pc                   | 30-39            |
|                   | Our Compar           | ny & Factory     |