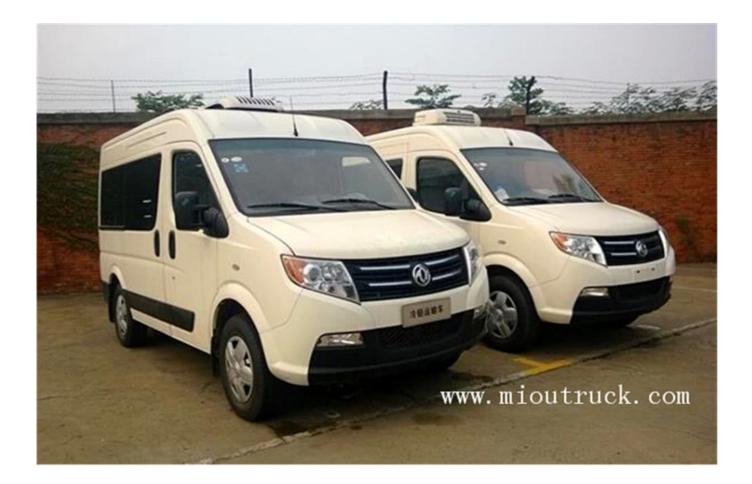

## **Product Details**

Power[]100KW Emission Standard: Euro 4 Max speed:150km / h Wheelbase[]3100MM Chassis model[]DFA6503W5BDA

## Product Display





## Technical Parameter

| Model                           | DFA6503W5BDA             |
|---------------------------------|--------------------------|
| Horsepower                      | 100-150                  |
| Engine model                    | ZD25D14-4N               |
| Engine capacity                 | 2.5(L)                   |
| Refrigeration temperature range | -18°(°C)                 |
| Emission Standards              | Euro 4                   |
| Wheelbase                       | 3100(mm)                 |
| Number of tires                 | 4                        |
| Chassis model                   | DFA6503W5BDA             |
| Fuel type                       | Diesel                   |
| Engine power                    | 100(kW)                  |
| tonnage