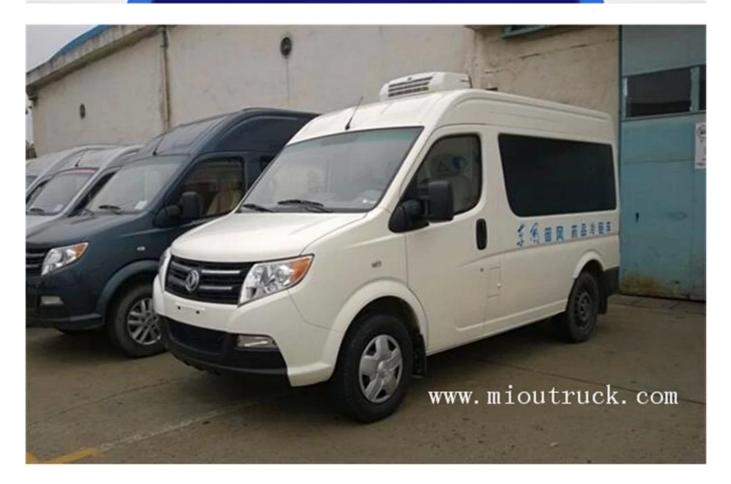

## Product Display

## **Product Details**

Power[]100KW Emission Standard: Euro 4 Max speed:150km / h Wheelbase[]3100MM Chassis model[]DFA6503W5BDA