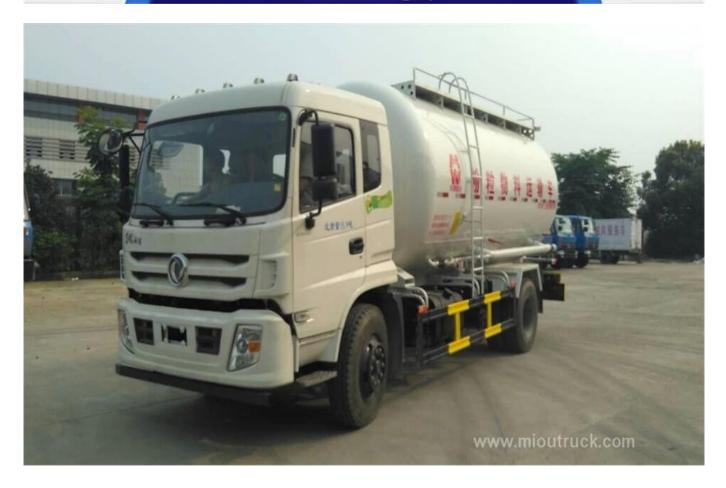

### Product Display

## **Technical Parameter**

| Item                     | Unit | Parameter                                         |
|--------------------------|------|---------------------------------------------------|
| Vehicle model            |      | Dongfeng 4x2 bulk cement truck, 8cbm              |
| Chassis model            |      | EQ1102FLJ5                                        |
| Tank Volume              | M³/T | 8 m³ / 10.4T                                      |
| Vehicle Weight           | kg   | Approx 4995                                       |
| Overall dimensions       |      | Approx 8010* 2470*3350                            |
| Wheel base               | mm   | 3950                                              |
| F/R track base           |      | 1939/1800                                         |
| Approach/departure angle | o    | 15/24                                             |
| Engine type              |      | YuChai Diesel engine YC4E140-33, EuroII,<br>140hp |