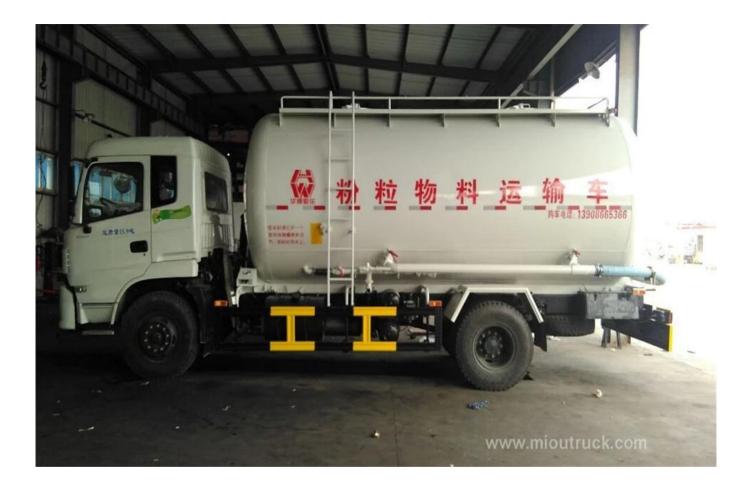

### Product Display

## **Technical Parameter**

| Item                     | Unit | Parameter                                         |
|--------------------------|------|---------------------------------------------------|
| Vehicle model            |      | Dongfeng 4x2 bulk cement truck, 8cbm              |
| Chassis model            |      | EQ1102FLJ5                                        |
| Tank Volume              | M³/T | 8 m³ / 10.4T                                      |
| Vehicle Weight           | kg   | Approx 4995                                       |
| Overall dimensions       |      | Approx 8010* 2470*3350                            |
| Wheel base               | mm   | 3950                                              |
| F/R track base           |      | 1939/1800                                         |
| Approach/departure angle | o    | 15/24                                             |
| Engine type              |      | YuChai Diesel engine YC4E140-33, EuroII,<br>140hp |