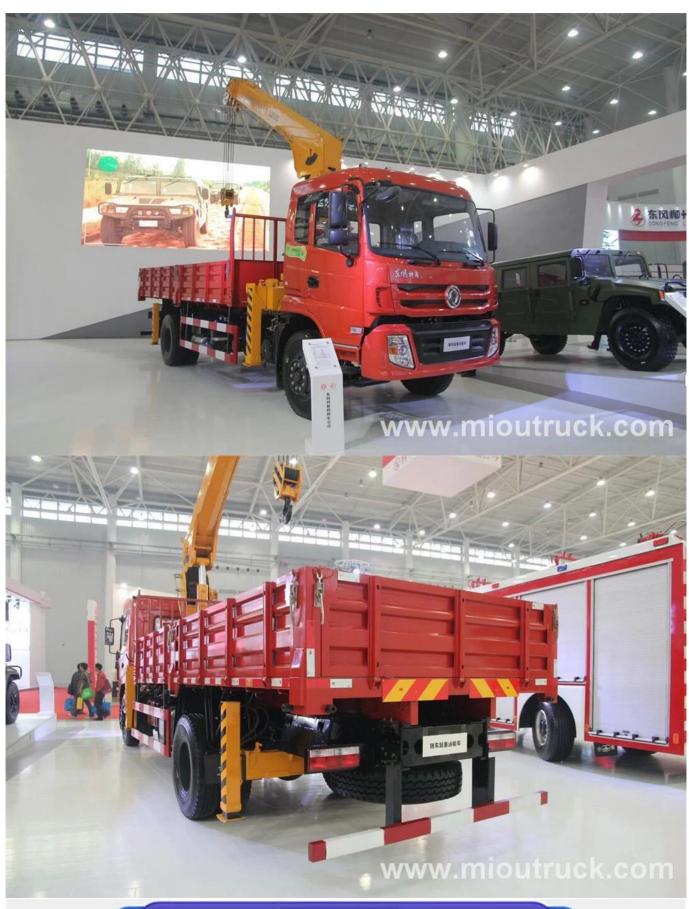

# **Product Details**

#### **Quick Details**

Feature: Rated Lifting Moment: Span:

Truck Crane 25 T.M 10m

Condition: Max. Lifting Load: Place of Origin:

New 9 ton Hubei, China Rated Loading Capacity: Max. Lifting Height: Brand Name: 5 ton 14m DONGFENG

# **Technical Parameter**

| Vehicle Description |             |             |       |  |  |  |
|---------------------|-------------|-------------|-------|--|--|--|
| Vehicle Model       | EQ5160JSQF1 | GVW (kg)    | 15900 |  |  |  |
| Loaded Weight(kg)   | 6355        | Curb Weight | 9545  |  |  |  |
|                     |             | (kg)        | 9545  |  |  |  |

| Overall Dimension           |                 | 9000×2490×3670            |  |                   |  |  |  |
|-----------------------------|-----------------|---------------------------|--|-------------------|--|--|--|
| (LxWxH mm)                  |                 |                           |  |                   |  |  |  |
| Chassis Description         |                 |                           |  |                   |  |  |  |
| Chassis Model               | EQ11600         | EQ1160GFJ1                |  | 2                 |  |  |  |
| Allowable passengers in cab | 2               | 3                         |  | 4500,4700,        |  |  |  |
|                             |                 |                           |  | 51,005,600        |  |  |  |
| F/R track base(mm)          | 1020 1060       | 1920,1960/1860            |  | 23/22,20/22,      |  |  |  |
|                             | 1920,1900       |                           |  | 23/21,20/21       |  |  |  |
| Tire specification          | 9.00R20,10.00-2 | 9.00R20,10.00-20,10.00R20 |  | 6                 |  |  |  |
| Engine Description          |                 |                           |  |                   |  |  |  |
| Engine model                | Exhaust/output  | Horse power               |  | Emission standard |  |  |  |
| ISB190 40                   | 5900/140        | 5900/140                  |  | EURO IV           |  |  |  |