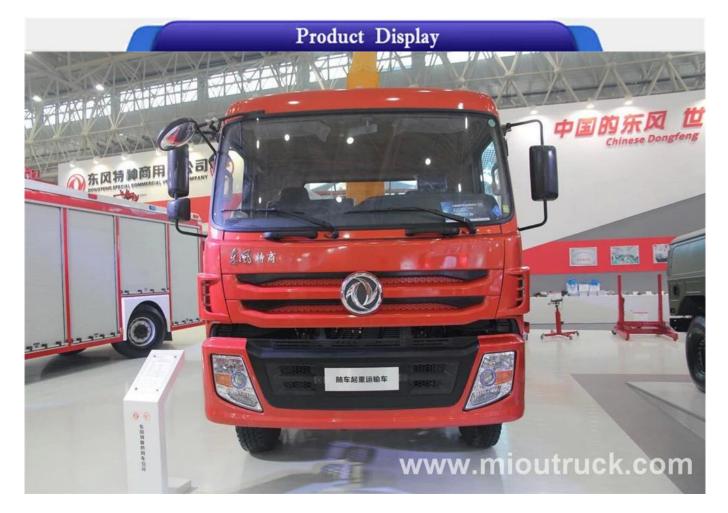

# **Product Details**

#### **Quick Details**

Feature: Rated Lifting Moment: Span:

Truck Crane 25 T.M 10m

Condition: Max. Lifting Load: Place of Origin:

New 9 ton Hubei, China Rated Loading Capacity: Max. Lifting Height: Brand Name: 5 ton 14m DONGFENG