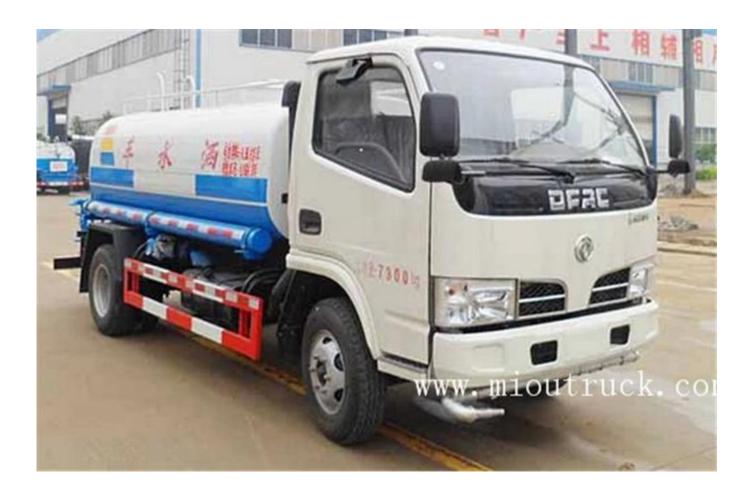

# Product Display

### **Technical Parameter**

| Vehicle name               | Dongfeng 5 CBM sprinkler  |
|----------------------------|---------------------------|
| Chassis model              | DFA1070SJ35D6             |
| Total weight (kg)          | 7300                      |
| Rated weight (kg)          | 4030,3965                 |
| Curb weight (kg)           | 3140                      |
| Overall dimension (mm)     | 5995×1990×2370            |
| Approach / departure angle | 16/13                     |
| Front/Rear suspension(mm)  | 1032/1663                 |
| Max speed (km / h)         | 95                        |
| Chassis model              | DFA1070SJ35D6             |
| Number of axes             | 2                         |
| Wheelbase (mm)             | 3300                      |
| Number of tires            | 6                         |
| Fuel type                  | Diesel                    |
| Front track (mm)           | 1506,1404,1500,1441,1586  |
| Rear track (mm)            | 1466,1458,1520,1500,1530  |
| Tire specifications        | 7.00-16 14PR,7.00R16 14PR |