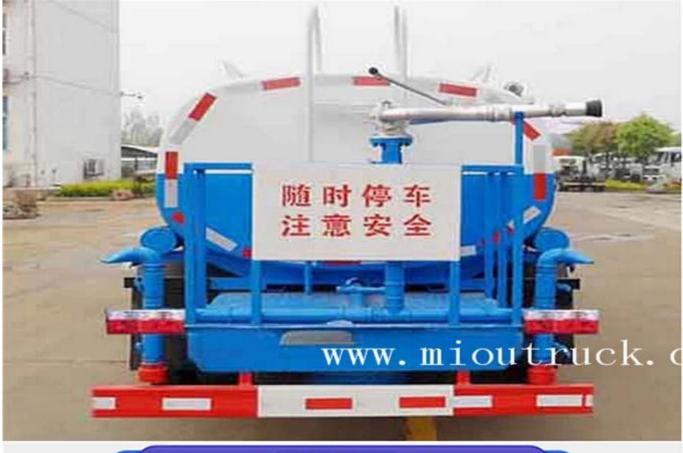

# Product Display

### **Technical Parameter**

| Vehicle name               | Dongfeng 5 CBM sprinkler  |
|----------------------------|---------------------------|
| Chassis model              | DFA1070SJ35D6             |
| Total weight (kg)          | 7300                      |
| Rated weight (kg)          | 4030,3965                 |
| Curb weight (kg)           | 3140                      |
| Overall dimension (mm)     | 5995×1990×2370            |
| Approach / departure angle | 16/13                     |
| Front/Rear suspension(mm)  | 1032/1663                 |
| Max speed (km / h)         | 95                        |
| Chassis model              | DFA1070SJ35D6             |
| Number of axes             | 2                         |
| Wheelbase (mm)             | 3300                      |
| Number of tires            | 6                         |
| Fuel type                  | Diesel                    |
| Front track (mm)           | 1506,1404,1500,1441,1586  |
| Rear track (mm)            | 1466,1458,1520,1500,1530  |
| Tire specifications        | 7.00-16 14PR,7.00R16 14PR |