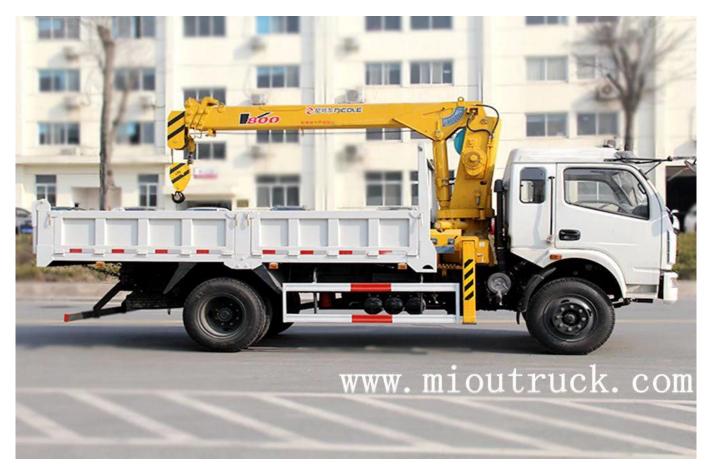

## Product Details

product <code>Dongfeng</code> straight arm truck crane cargo body size <code>4500X2300X550mm</code> G.V.W <code>14900kg</code> rated loading capacity <code>6705kg</code> wheel base <code>5150mm</code> chassis model <code>EQ1160ZZ4GJ1</code> fuel type <code>desiel</code> emission standard <code>national</code> IV tire specification <code>10.0R20</code> place origin <code>China</code> mainland

## Technical Parameter

| BASIC PARAMETER            |                                                                               |
|----------------------------|-------------------------------------------------------------------------------|
| product                    | Dongfeng straight arm truck crane                                             |
| emission standard          | national IV                                                                   |
| fuel type                  | desiel                                                                        |
| cargo body size            | 4500X2300X550mm                                                               |
| wheel base                 | 5150                                                                          |
| G.V.W                      | 14900                                                                         |
| rated loading capacity     | 6705                                                                          |
| curb weight                | 8200                                                                          |
| cabin                      | Yulong cabin                                                                  |
| chassis model              | EQ1160ZZ4GJ1                                                                  |
| drive type                 | 4*2                                                                           |
| cargo box                  | All iron plate/iron wood floor                                                |
| frame (girder height) (mm) | 232/250/280 Double, three layers locality(special lorry-mounted crane girders |
| F/R axle                   | f2800/r8000, f5000/r10000                                                     |
| gear box                   | dongfeng 6 gear650/900                                                        |
| leaf spring                | 9/10                                                                          |
| tire apecification         | 10.0R20                                                                       |
| tire number                | 7                                                                             |
| axle                       | 2                                                                             |