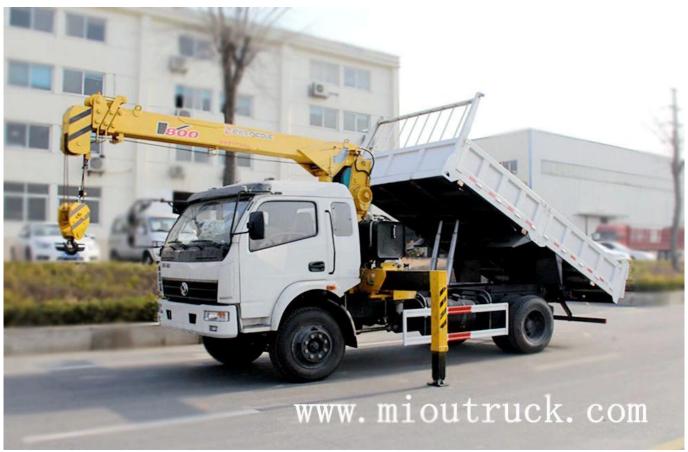

## Product Details

product <code>Dongfeng</code> straight arm truck crane cargo body size <code>4500X2300X550mm</code> G.V.W <code>14900kg</code> rated loading capacity <code>6705kg</code> wheel base <code>5150mm</code> chassis model <code>EQ1160ZZ4GJ1</code> fuel type <code>desiel</code> emission standard <code>national</code> IV tire specification <code>10.0R20</code> place origin <code>China</code> mainland

## Technical Parameter

| BASIC PARAMETER            |                                                                               |
|----------------------------|-------------------------------------------------------------------------------|
| product                    | Dongfeng straight arm truck crane                                             |
| emission standard          | national IV                                                                   |
| fuel type                  | desiel                                                                        |
| cargo body size            | 4500X2300X550mm                                                               |
| wheel base                 | 5150                                                                          |
| G.V.W                      | 14900                                                                         |
| rated loading capacity     | 6705                                                                          |
| curb weight                | 8200                                                                          |
| cabin                      | Yulong cabin                                                                  |
| chassis model              | EQ1160ZZ4GJ1                                                                  |
| drive type                 | 4*2                                                                           |
| cargo box                  | All iron plate/iron wood floor                                                |
| frame (girder height) (mm) | 232/250/280 Double, three layers locality(special lorry-mounted crane girders |
| F/R axle                   | f2800/r8000, f5000/r10000                                                     |
| gear box                   | dongfeng 6 gear650/900                                                        |
| leaf spring                | 9/10                                                                          |
| tire apecification         | 10.0R20                                                                       |
| tire number                | 7                                                                             |
| axle                       | 2                                                                             |