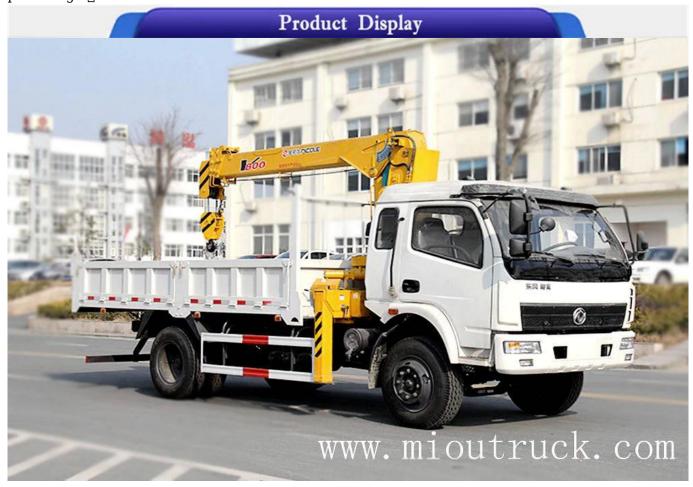

## Product Details

product <code>Dongfeng</code> straight arm truck crane cargo body size <code>4500X2300X550mm</code> G.V.W <code>14900kg</code> rated loading capacity <code>6705kg</code> wheel base <code>5150mm</code> chassis model <code>EQ1160ZZ4GJ1</code> fuel type <code>desiel</code> emission standard <code>national</code> IV tire specification <code>10.0R20</code> place origin <code>China</code> mainland

## Technical Parameter

| BASIC PARAMETER            |                                                                               |
|----------------------------|-------------------------------------------------------------------------------|
| product                    | Dongfeng straight arm truck crane                                             |
| emission standard          | national IV                                                                   |
| fuel type                  | desiel                                                                        |
| cargo body size            | 4500X2300X550mm                                                               |
| wheel base                 | 5150                                                                          |
| G.V.W                      | 14900                                                                         |
| rated loading capacity     | 6705                                                                          |
| curb weight                | 8200                                                                          |
| cabin                      | Yulong cabin                                                                  |
| chassis model              | EQ1160ZZ4GJ1                                                                  |
| drive type                 | 4*2                                                                           |
| cargo box                  | All iron plate/iron wood floor                                                |
| frame (girder height) (mm) | 232/250/280 Double, three layers locality(special lorry-mounted crane girders |
| F/R axle                   | f2800/r8000, f5000/r10000                                                     |
| gear box                   | dongfeng 6 gear650/900                                                        |
| leaf spring                | 9/10                                                                          |
| tire apecification         | 10.0R20                                                                       |
| tire number                | 7                                                                             |
| axle                       | 2                                                                             |