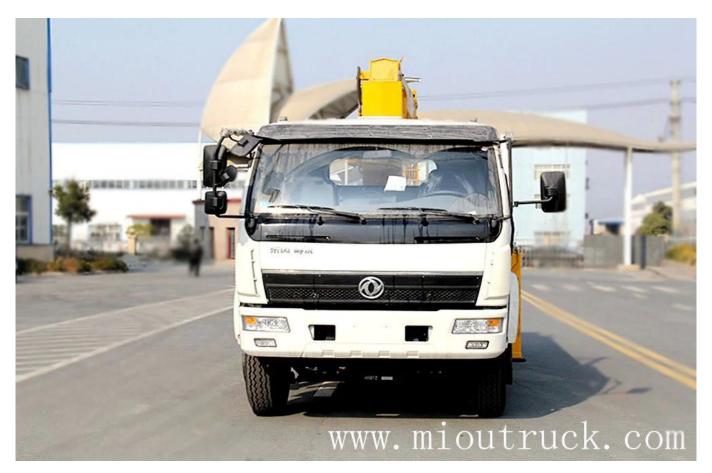

## Product Details

product <code>Dongfeng</code> straight arm truck crane cargo body size <code>4500X2300X550mm</code> G.V.W <code>14900kg</code> rated loading capacity <code>6705kg</code> wheel base <code>5150mm</code> chassis model <code>EQ1160ZZ4GJ1</code> fuel type <code>desiel</code> emission standard <code>national</code> IV tire specification <code>10.0R20</code> place origin <code>China</code> mainland

## Technical Parameter

| BASIC PARAMETER            |                                                                               |
|----------------------------|-------------------------------------------------------------------------------|
| product                    | Dongfeng straight arm truck crane                                             |
| emission standard          | national IV                                                                   |
| fuel type                  | desiel                                                                        |
| cargo body size            | 4500X2300X550mm                                                               |
| wheel base                 | 5150                                                                          |
| G.V.W                      | 14900                                                                         |
| rated loading capacity     | 6705                                                                          |
| curb weight                | 8200                                                                          |
| cabin                      | Yulong cabin                                                                  |
| chassis model              | EQ1160ZZ4GJ1                                                                  |
| drive type                 | 4*2                                                                           |
| cargo box                  | All iron plate/iron wood floor                                                |
| frame (girder height) (mm) | 232/250/280 Double, three layers locality(special lorry-mounted crane girders |
| F/R axle                   | f2800/r8000, f5000/r10000                                                     |
| gear box                   | dongfeng 6 gear650/900                                                        |
| leaf spring                | 9/10                                                                          |
| tire apecification         | 10.0R20                                                                       |
| tire number                | 7                                                                             |
| axle                       | 2                                                                             |