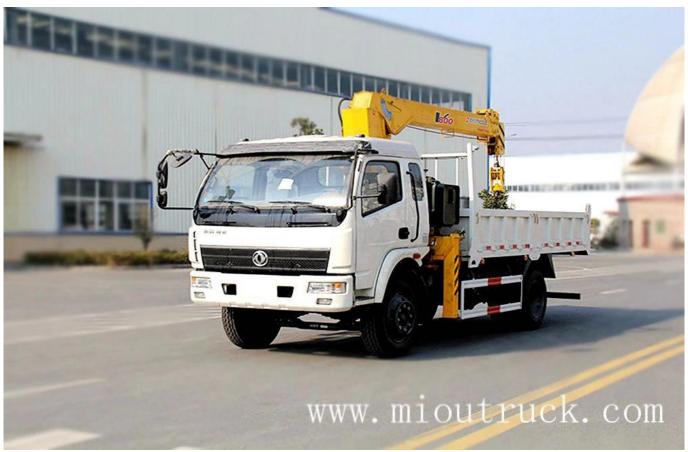

## Product Details

product <code>Dongfeng</code> straight arm truck crane cargo body size <code>4500X2300X550mm</code> G.V.W <code>14900kg</code> rated loading capacity <code>6705kg</code> wheel base <code>5150mm</code> chassis model <code>EQ1160ZZ4GJ1</code> fuel type <code>desiel</code> emission standard <code>national</code> IV tire specification <code>10.0R20</code> place origin <code>China</code> mainland

## Technical Parameter

| BASIC PARAMETER            |                                                                               |
|----------------------------|-------------------------------------------------------------------------------|
| product                    | Dongfeng straight arm truck crane                                             |
| emission standard          | national IV                                                                   |
| fuel type                  | desiel                                                                        |
| cargo body size            | 4500X2300X550mm                                                               |
| wheel base                 | 5150                                                                          |
| G.V.W                      | 14900                                                                         |
| rated loading capacity     | 6705                                                                          |
| curb weight                | 8200                                                                          |
| cabin                      | Yulong cabin                                                                  |
| chassis model              | EQ1160ZZ4GJ1                                                                  |
| drive type                 | 4*2                                                                           |
| cargo box                  | All iron plate/iron wood floor                                                |
| frame (girder height) (mm) | 232/250/280 Double, three layers locality(special lorry-mounted crane girders |
| F/R axle                   | f2800/r8000, f5000/r10000                                                     |
| gear box                   | dongfeng 6 gear650/900                                                        |
| leaf spring                | 9/10                                                                          |
| tire apecification         | 10.0R20                                                                       |
| tire number                | 7                                                                             |
| axle                       | 2                                                                             |