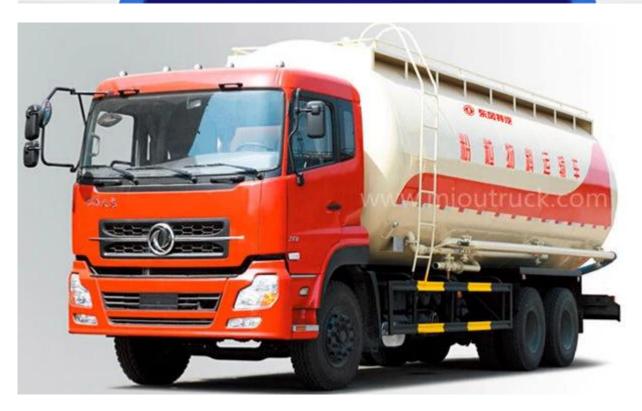

# Product Details

Overall Dimensions(mm):9600\*2500\*3900

Cargo box Inner Size(mm) :2400\*6000(Effective volume of tank is 23.5m3)

Wheelbase(mm):4350+1300,4350+1350

Gross Weight(kg):24800

Rated Loaded Weight(kg):9000,9065

# Technical Parameter

| EQ5253GFLT Bulk Powder Goods Tank Truck |                                                |
|-----------------------------------------|------------------------------------------------|
| Overall Dimensions(mm)                  | 9600*2500*3900                                 |
| Cargo box Inner Size(mm)                | 2400*6000(Effective volume of tank is 23.5m3)  |
| Wheelbase(mm)                           | 4350+1300,4350+1350                            |
| Gross Weight(kg)                        | 24800                                          |
| Rated Loaded Weight(kg)                 | 90,009,065                                     |
| Curb Weight(kg)                         | 15605                                          |
| Engine Model                            | C260 33                                        |
| Displacement/Power(ml/kw)               | 8300/191                                       |
| Displacement standar                    | Euro 3                                         |
| Oil Consumption(L/100km)                | 23.3                                           |
| Effective Volume(L)                     | 23500                                          |
| Maximum speed (km/h)                    | 90                                             |
| Cab Type                                | Flat head and single row with a sleeper can be |
|                                         | flipped                                        |
| Audio Configuration                     | Mp4                                            |
| Heating and Cooling System              | Air Conditioning, warm air                     |