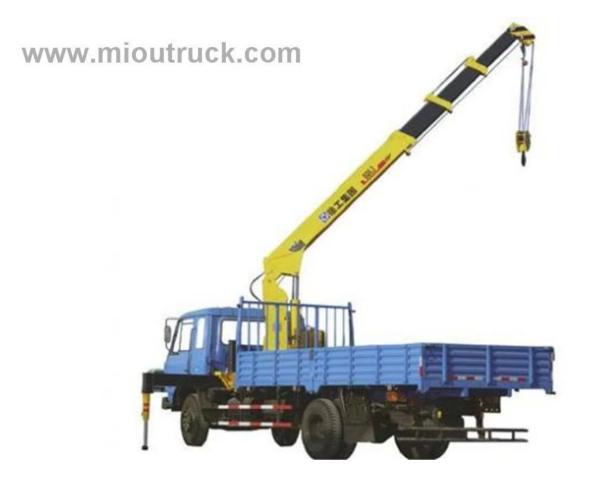

## **Product Details Quick Details** Feature: Truck Crane Condition: New Application: all rotation Rated Loading Capacity: 15.7TM Max. Lifting Load: 6.3T 15T Rated Lifting Moment: Max. Lifting Height: 11m Span: 11m Place of Origin: Hubei, China Product Display ▼徐工集团 - SAE 18820 100

# **Technical Parameter**

| Dali truck mounted crane      |                    |                           |                          |
|-------------------------------|--------------------|---------------------------|--------------------------|
| outside dimension (L×W×H)(mm) |                    | 9000×2500×3460            |                          |
| Cargo body size (L×W×H)(mm)   |                    | 5600*2294*600 white color |                          |
| Total mass(kg)                |                    | 18,025                    |                          |
| Loading mass(kg)              |                    | 10,000                    |                          |
| Kerb mass(kg)                 |                    | 7,800                     |                          |
| Chassis Model /Manufacturer   |                    | DFL1160BX                 |                          |
| driving type                  |                    | 4×2                       |                          |
| Cabin                         |                    | With one bed              |                          |
| Wheelbase (mm)                |                    | 4700                      |                          |
| Engine                        |                    |                           |                          |
| Model                         |                    | B190 33                   |                          |
| Max. power/rotated speed      | 140(KW) /2500(rpm) | Max. torque               | 670(N.m) /1300-1500(rpm) |
| Cylinder bore×Stroke(mm)      | 102×120            | Displacement(ML)          | 5900                     |
| Type of fuel                  | diesel             | Company of engine         | Dongfeng                 |
| Compression ratio             | (17.3±0.5):1       | Emission level            | Euro 3                   |
| Chassis                       |                    |                           |                          |
| Front axle                    |                    | 4.5T                      |                          |
| Rear axle                     |                    | 9T                        |                          |
| Tyre                          |                    | 10.00-20                  |                          |
| Max Speed(km/h)               |                    | 90                        |                          |