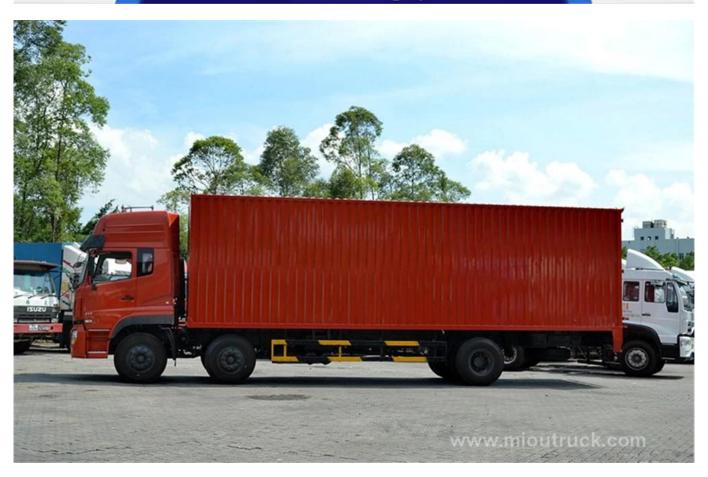

## Product Display

| Series           | Van truck series                                                                                                                                                                                                                                                    |
|------------------|---------------------------------------------------------------------------------------------------------------------------------------------------------------------------------------------------------------------------------------------------------------------|
| Production name  | DongFeng 5180van truck                                                                                                                                                                                                                                              |
| Production model | EQ5181 XXYG3A                                                                                                                                                                                                                                                       |
| Chassis model    | EQ1081TJA                                                                                                                                                                                                                                                           |
| External measure | 8200×2000×1100                                                                                                                                                                                                                                                      |
| Factual volume   | 22-24CBM                                                                                                                                                                                                                                                            |
| Rated Tons       | 21T                                                                                                                                                                                                                                                                 |
| wheelbase        | 1950+4550mm                                                                                                                                                                                                                                                         |
| Engine model     | EQB210-20                                                                                                                                                                                                                                                           |
| Engine power     | 210PS                                                                                                                                                                                                                                                               |
| Function         | Sealed environment-protection and muti-direction open door and material is available                                                                                                                                                                                |
| instruction      | The series of van truck produced my company mainly applied to carry the completely sealed various objects, the dangerous objects also can be transported by the special kind truck which is flexible ,easy operation, efficient, large-scale cargo, safe and liable |
|                  | My company has roundly passed the ISO9001-2000 and the 3C(China Compulsory Certification).                                                                                                                                                                          |