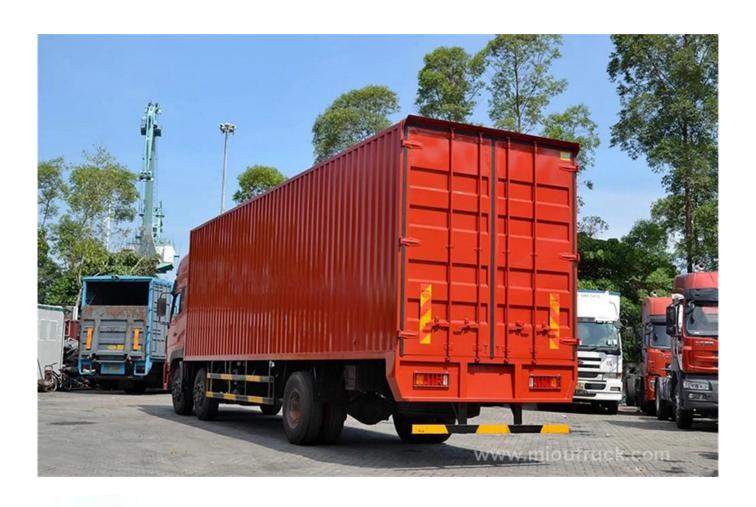

## Product Display

| Series           | Van truck series                                                                                                                                                                                                                                                    |
|------------------|---------------------------------------------------------------------------------------------------------------------------------------------------------------------------------------------------------------------------------------------------------------------|
| Production name  | DongFeng 5180van truck                                                                                                                                                                                                                                              |
| Production model | EQ5181 XXYG3A                                                                                                                                                                                                                                                       |
| Chassis model    | EQ1081TJA                                                                                                                                                                                                                                                           |
| External measure | 8200×2000×1100                                                                                                                                                                                                                                                      |
| Factual volume   | 22-24CBM                                                                                                                                                                                                                                                            |
| Rated Tons       | 21T                                                                                                                                                                                                                                                                 |
| wheelbase        | 1950+4550mm                                                                                                                                                                                                                                                         |
| Engine model     | EQB210-20                                                                                                                                                                                                                                                           |
| Engine power     | 210PS                                                                                                                                                                                                                                                               |
| Function         | Sealed environment-protection and muti-direction open door and material is available                                                                                                                                                                                |
| instruction      | The series of van truck produced my company mainly applied to carry the completely sealed various objects, the dangerous objects also can be transported by the special kind truck which is flexible ,easy operation, efficient, large-scale cargo, safe and liable |
|                  | My company has roundly passed the ISO9001-2000 and the 3C(China Compulsory Certification).                                                                                                                                                                          |