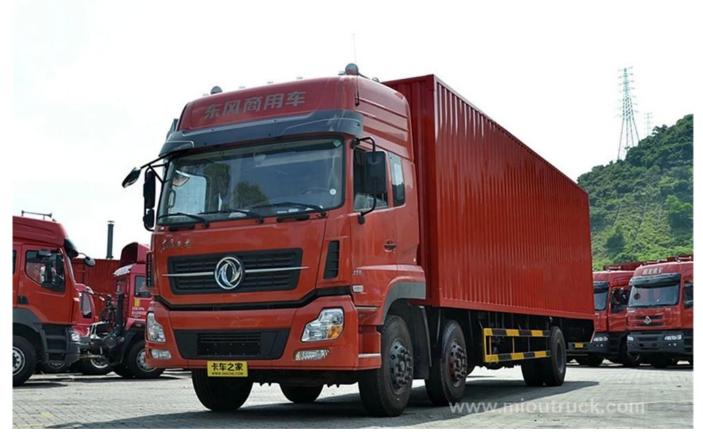

## Product Display

| Series           | Van truck series                                                                                                                                                                                                                                                    |
|------------------|---------------------------------------------------------------------------------------------------------------------------------------------------------------------------------------------------------------------------------------------------------------------|
| Production name  | DongFeng 5180van truck                                                                                                                                                                                                                                              |
| Production model | EQ5181 XXYG3A                                                                                                                                                                                                                                                       |
| Chassis model    | EQ1081TJA                                                                                                                                                                                                                                                           |
| External measure | 8200×2000×1100                                                                                                                                                                                                                                                      |
| Factual volume   | 22-24CBM                                                                                                                                                                                                                                                            |
| Rated Tons       | 21T                                                                                                                                                                                                                                                                 |
| wheelbase        | 1950+4550mm                                                                                                                                                                                                                                                         |
| Engine model     | EQB210-20                                                                                                                                                                                                                                                           |
| Engine power     | 210PS                                                                                                                                                                                                                                                               |
| Function         | Sealed environment-protection and muti-direction open door and material is available                                                                                                                                                                                |
| instruction      | The series of van truck produced my company mainly applied to carry the completely sealed various objects, the dangerous objects also can be transported by the special kind truck which is flexible ,easy operation, efficient, large-scale cargo, safe and liable |
|                  | My company has roundly passed the ISO9001-2000 and the 3C(China Compulsory Certification).                                                                                                                                                                          |