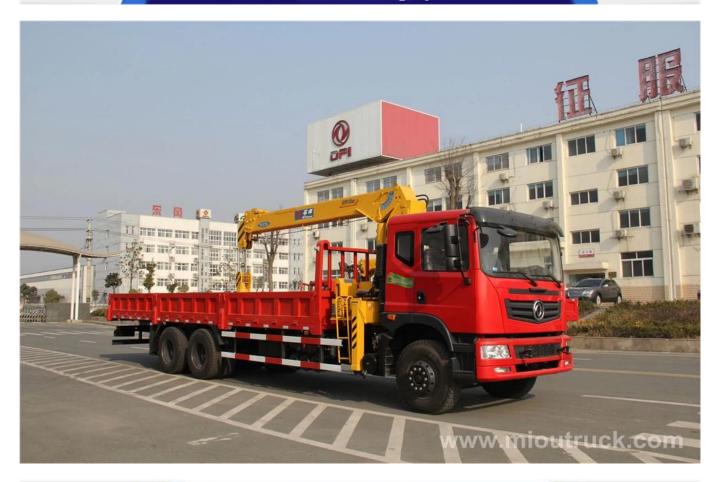

# **Product Display**

## **Technical Parameter**

| Total mass(kg)                 | 25000           | Curb mass(kg)                | 14900                    |
|--------------------------------|-----------------|------------------------------|--------------------------|
| Rated mass(kg)                 | 9970            | Chassis model                | DFL1250A12               |
| Driver cab person              | 2,3             | Max speed(km/h)              | 90                       |
| Approach/departure<br>angle(°) | 20/14           | Front/rear<br>suspension(mm) | 1460/2840                |
| Overall<br>dimension(mm)       | 12000X2500X3980 | Cargo body<br>dimension(mm)  | 8200X2300X550            |
| Axles                          | 3               | Axles                        | 7000/18000(double axles) |
| Front tread(mm)                | 1986/2040       | Rear tread(mm)               | 1860/1860                |
| Wheelbase(mm)                  | 5350+1350       | Springs                      | 8/9                      |
| Emission standard              | Euro IV         | Fuel type                    | Diesel                   |

| Engine model | Manufacturer     | Displacement | 6700ml |
|--------------|------------------|--------------|--------|
| ISDe245 40   | Dongfeng Cummins | Power        | 180kw  |