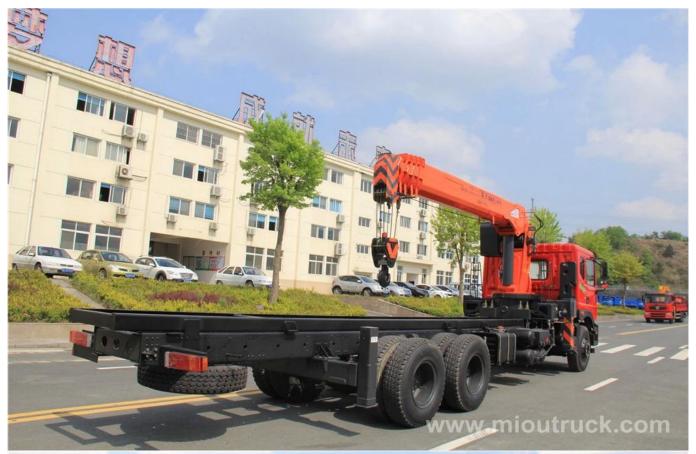

## Product Display

## Technical Parameter

Chassis Model ZZ1257M4647C

| Overall Dimension                     | L×W×H    | mm    | 10150X2496X3490               |
|---------------------------------------|----------|-------|-------------------------------|
| Upper size                            | Lx W x H | mm    | 6355X2300X600                 |
| Total Mass Kg                         |          |       | 25000                         |
| Rated Payload                         |          | Kg    | 10880                         |
| Curb Weight                           |          | Kg    | 13990                         |
| Front/Rear Suspension                 |          |       | 1500/2700                     |
| Axle Load                             |          | kg    | 7000/18000                    |
| Front track                           |          | mm    | 2022                          |
| Rear track                            |          | mm    | 1830/1830                     |
| Engine                                |          | Model | WD615.92                      |
| Displacement/Power                    |          | ml/kw | 9726/196KW                    |
| Driving type                          |          |       | 6X4                           |
| No. Of Tyre                           |          |       | 10                            |
| Type & Size of Tyre                   |          |       | 11.00-20                      |
| Wheel Base                            |          | mm    | 4600+1350                     |
| Max Speed                             |          | Km/h  | 90                            |
| Max. lifting weight                   |          | kg    | 8000                          |
| Max. working radius                   |          | m     | 12.5                          |
| Max. working height                   |          | m     | 14                            |
| Extension length(Horizontal/Vertical) |          | m     | >9/9                          |
| Slewing angel                         |          |       | 360⁰                          |
| Note                                  |          |       | four straight telescopic arms |
| Delivery time                         |          |       | 15working days                |
| Port                                  |          |       | Tianjin port                  |
| Packing                               |          |       | Nude packing                  |