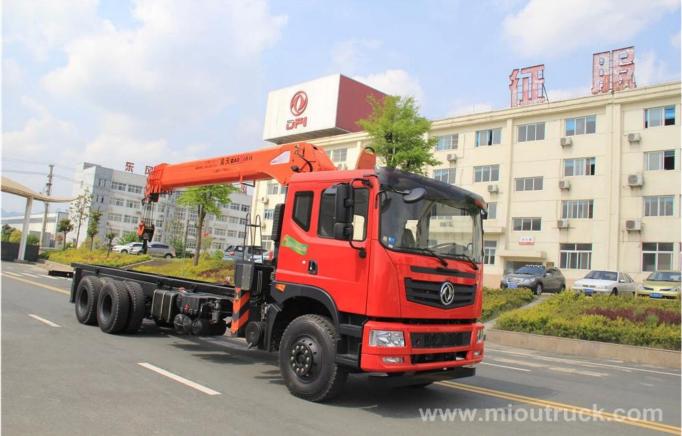

## Product Display

## Technical Parameter

Chassis Model ZZ1257M4647C

| Overall Dimension                     | L×W×H    | mm    | 10150X2496X3490               |
|---------------------------------------|----------|-------|-------------------------------|
| Upper size                            | Lx W x H | mm    | 6355X2300X600                 |
| Total Mass Kg                         |          |       | 25000                         |
| Rated Payload                         |          | Kg    | 10880                         |
| Curb Weight                           |          | Kg    | 13990                         |
| Front/Rear Suspension                 |          |       | 1500/2700                     |
| Axle Load                             |          | kg    | 7000/18000                    |
| Front track                           |          | mm    | 2022                          |
| Rear track                            |          | mm    | 1830/1830                     |
| Engine                                |          | Model | WD615.92                      |
| Displacement/Power                    |          | ml/kw | 9726/196KW                    |
| Driving type                          |          |       | 6X4                           |
| No. Of Tyre                           |          |       | 10                            |
| Type & Size of Tyre                   |          |       | 11.00-20                      |
| Wheel Base                            |          | mm    | 4600+1350                     |
| Max Speed                             |          | Km/h  | 90                            |
| Max. lifting weight                   |          | kg    | 8000                          |
| Max. working radius                   |          | m     | 12.5                          |
| Max. working height                   |          | m     | 14                            |
| Extension length(Horizontal/Vertical) |          | m     | >9/9                          |
| Slewing angel                         |          |       | 360⁰                          |
| Note                                  |          |       | four straight telescopic arms |
| Delivery time                         |          |       | 15working days                |
| Port                                  |          |       | Tianjin port                  |
| Packing                               |          |       | Nude packing                  |