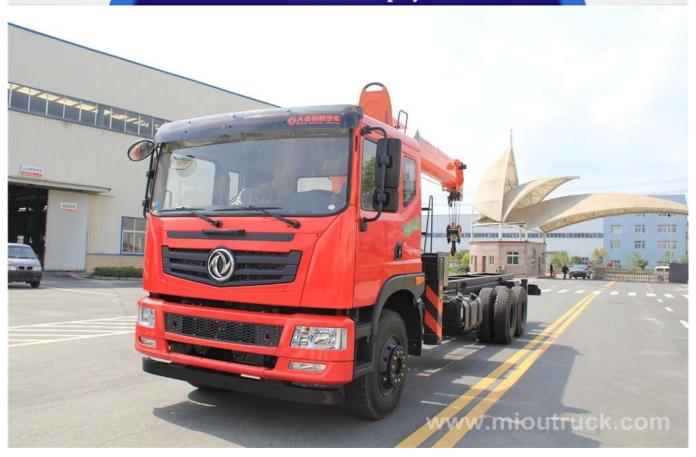

## Product Display

## Technical Parameter

Chassis Model ZZ1257M4647C

| Overall Dimension                     | L×W×H    | mm    | 10150X2496X3490               |
|---------------------------------------|----------|-------|-------------------------------|
| Upper size                            | Lx W x H | mm    | 6355X2300X600                 |
| Total Mass Kg                         |          |       | 25000                         |
| Rated Payload                         |          | Kg    | 10880                         |
| Curb Weight                           |          | Kg    | 13990                         |
| Front/Rear Suspension                 |          |       | 1500/2700                     |
| Axle Load                             |          | kg    | 7000/18000                    |
| Front track                           |          | mm    | 2022                          |
| Rear track                            |          | mm    | 1830/1830                     |
| Engine                                |          | Model | WD615.92                      |
| Displacement/Power                    |          | ml/kw | 9726/196KW                    |
| Driving type                          |          |       | 6X4                           |
| No. Of Tyre                           |          |       | 10                            |
| Type & Size of Tyre                   |          |       | 11.00-20                      |
| Wheel Base                            |          | mm    | 4600+1350                     |
| Max Speed                             |          | Km/h  | 90                            |
| Max. lifting weight                   |          | kg    | 8000                          |
| Max. working radius                   |          | m     | 12.5                          |
| Max. working height                   |          | m     | 14                            |
| Extension length(Horizontal/Vertical) |          | m     | >9/9                          |
| Slewing angel                         |          |       | 360⁰                          |
| Note                                  |          |       | four straight telescopic arms |
| Delivery time                         |          |       | 15working days                |
| Port                                  |          |       | Tianjin port                  |
| Packing                               |          |       | Nude packing                  |