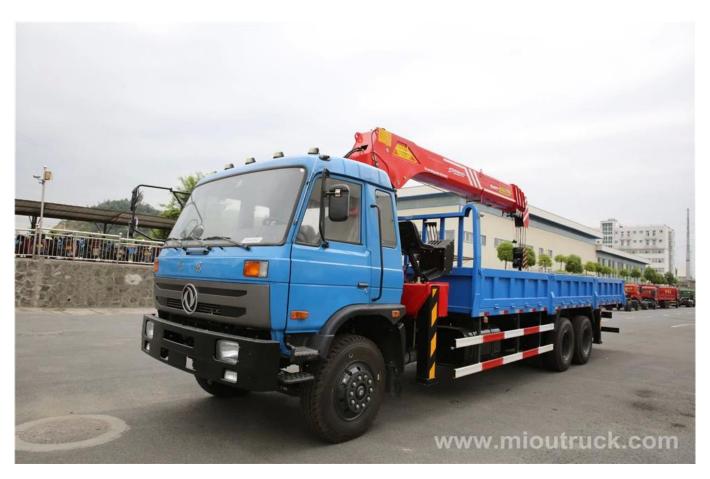

## Product Display

Technical Parameter

|                              |                            |                            | Г                  | ı               |
|------------------------------|----------------------------|----------------------------|--------------------|-----------------|
| Chassis model                | DFL1250A9                  |                            | Brand name         | Dongfeng        |
| Manufacturer                 | Dongfeng Motor Corporation |                            | Tires No.          | 10              |
| Approach/departure angle (°) | 20/16,15,13                |                            | Tire specification | 11.00R20        |
| Steel spring number          | 9th/Sept Fron              |                            | Front track(mm)    | 19,862,040      |
| Fuel type                    | Diesel Rear tr             |                            | Rear track(mm)     | 1860/1860       |
| Emission standard            | Euro III Trans             |                            | Transmission       | 9 gears         |
| Gross vehicle weight(kg)     | 25000                      | Drive type                 |                    | 6 x 4           |
| Payload(kg)                  | 9815                       | cab seats (man)            |                    | 3               |
| Curb weight(Kg)              | 14990                      | Overall dimension (mm)     |                    | 10980×2500×3750 |
| Approach/departure angle (°) | 20/13                      | Box internal dimension(mm) |                    | 7300×2294×550   |
| Number of axles              | 3                          | Front/rear hang(mm)        |                    | 1460/2870       |
| Axle load(Kg)                | 7000/18000                 | Wheelbase(mm)              |                    | 5350+1300       |