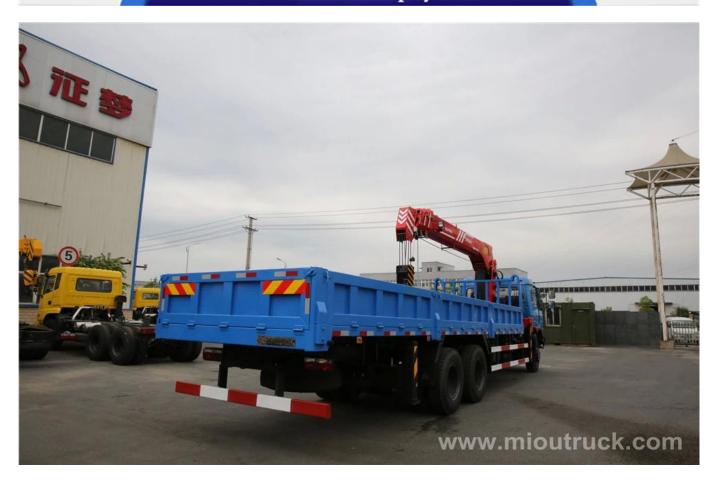

## Product Display

Technical Parameter

|                              |                            |                            | Г                  | ı               |
|------------------------------|----------------------------|----------------------------|--------------------|-----------------|
| Chassis model                | DFL1250A9                  |                            | Brand name         | Dongfeng        |
| Manufacturer                 | Dongfeng Motor Corporation |                            | Tires No.          | 10              |
| Approach/departure angle (°) | 20/16,15,13                |                            | Tire specification | 11.00R20        |
| Steel spring number          | 9th/Sept Fron              |                            | Front track(mm)    | 19,862,040      |
| Fuel type                    | Diesel Rear tr             |                            | Rear track(mm)     | 1860/1860       |
| Emission standard            | Euro III Trans             |                            | Transmission       | 9 gears         |
| Gross vehicle weight(kg)     | 25000                      | Drive type                 |                    | 6 x 4           |
| Payload(kg)                  | 9815                       | cab seats (man)            |                    | 3               |
| Curb weight(Kg)              | 14990                      | Overall dimension (mm)     |                    | 10980×2500×3750 |
| Approach/departure angle (°) | 20/13                      | Box internal dimension(mm) |                    | 7300×2294×550   |
| Number of axles              | 3                          | Front/rear hang(mm)        |                    | 1460/2870       |
| Axle load(Kg)                | 7000/18000                 | Wheelbase(mm)              |                    | 5350+1300       |