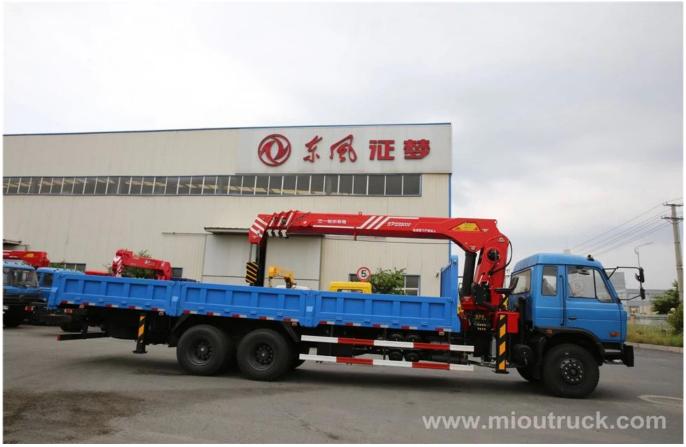

## Product Display

Technical Parameter

|                              |                            |                            | Г                  | ı               |
|------------------------------|----------------------------|----------------------------|--------------------|-----------------|
| Chassis model                | DFL1250A9                  |                            | Brand name         | Dongfeng        |
| Manufacturer                 | Dongfeng Motor Corporation |                            | Tires No.          | 10              |
| Approach/departure angle (°) | 20/16,15,13                |                            | Tire specification | 11.00R20        |
| Steel spring number          | 9th/Sept Fron              |                            | Front track(mm)    | 19,862,040      |
| Fuel type                    | Diesel Rear tr             |                            | Rear track(mm)     | 1860/1860       |
| Emission standard            | Euro III Trans             |                            | Transmission       | 9 gears         |
| Gross vehicle weight(kg)     | 25000                      | Drive type                 |                    | 6 x 4           |
| Payload(kg)                  | 9815                       | cab seats (man)            |                    | 3               |
| Curb weight(Kg)              | 14990                      | Overall dimension (mm)     |                    | 10980×2500×3750 |
| Approach/departure angle (°) | 20/13                      | Box internal dimension(mm) |                    | 7300×2294×550   |
| Number of axles              | 3                          | Front/rear hang(mm)        |                    | 1460/2870       |
| Axle load(Kg)                | 7000/18000                 | Wheelbase(mm)              |                    | 5350+1300       |