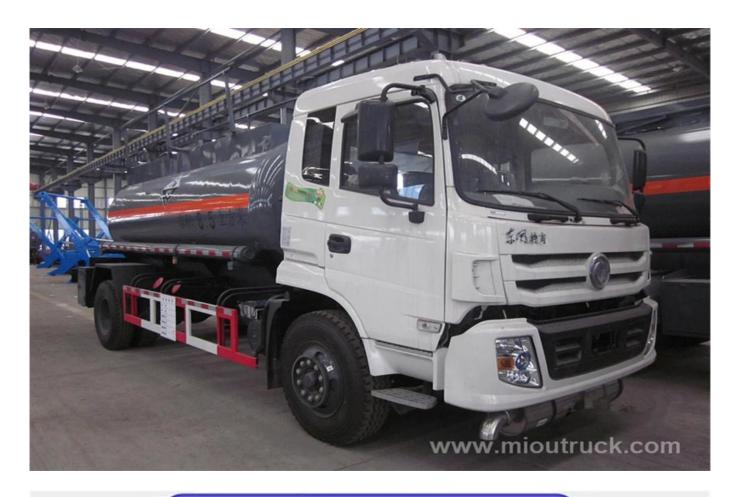

## Product Display

# Technical Parameter

| Item                     | Unit                                                                            | Parameter                   |
|--------------------------|---------------------------------------------------------------------------------|-----------------------------|
| Vehicle Name             | /                                                                               | DTA5250 Chemcial tank truck |
| Chassis model            | /                                                                               | EQ5253GFJ3                  |
| Overall dimensions       | mm                                                                              | 10800×2490×3500             |
| Factual cubage           | m³                                                                              | 22.9cbm                     |
| Fuel Density             | kg/ m³                                                                          | 630                         |
| GVW                      |                                                                                 | Appro*24900                 |
| Rated loading capacity   | kg                                                                              | Appro*13800                 |
| Mass in working order    |                                                                                 | Appro*10905                 |
| Wheel base               | mm                                                                              | 1950+4550, 1950+4750        |
| F/R track base           |                                                                                 | 1205/2895                   |
| Approach/departure angle |                                                                                 | 32/15                       |
| Max speed                | km/h                                                                            | 75                          |
| Tire specification       | 10.00R20                                                                        |                             |
| Engine type              | B190 30, B220 30 B2, B190 33, B210 33                                           |                             |
| transmission             | 9speed with over drive                                                          |                             |
| Equipment                | Meterial:Q235 carbon steel.can choose flow meter, tankerpiston and bobbin disk  |                             |
|                          | Tank can be separated to several unattached small tanks to fill different fuels |                             |