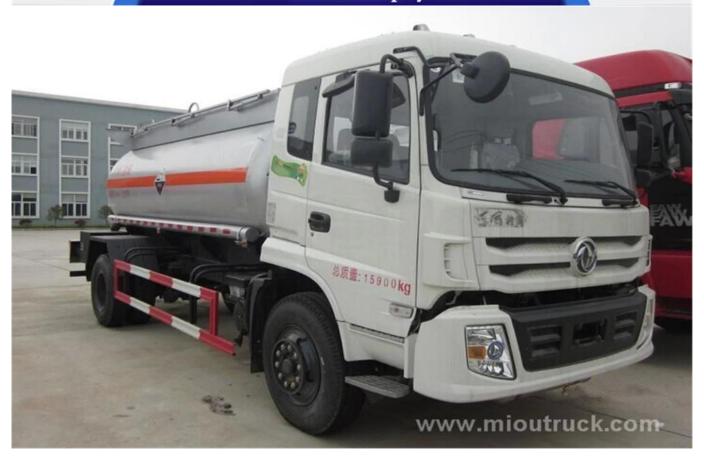

## Product Display

# Technical Parameter

| Item                     | Unit                                                                            | Parameter                   |
|--------------------------|---------------------------------------------------------------------------------|-----------------------------|
| Vehicle Name             | /                                                                               | DTA5250 Chemcial tank truck |
| Chassis model            | /                                                                               | EQ5253GFJ3                  |
| Overall dimensions       | mm                                                                              | 10800×2490×3500             |
| Factual cubage           | m³                                                                              | 22.9cbm                     |
| Fuel Density             | kg/ m³                                                                          | 630                         |
| GVW                      |                                                                                 | Appro*24900                 |
| Rated loading capacity   | kg                                                                              | Appro*13800                 |
| Mass in working order    |                                                                                 | Appro*10905                 |
| Wheel base               | mm                                                                              | 1950+4550, 1950+4750        |
| F/R track base           |                                                                                 | 1205/2895                   |
| Approach/departure angle |                                                                                 | 32/15                       |
| Max speed                | km/h                                                                            | 75                          |
| Tire specification       | 10.00R20                                                                        |                             |
| Engine type              | B190 30, B220 30 B2, B190 33, B210 33                                           |                             |
| transmission             | 9speed with over drive                                                          |                             |
| Equipment                | Meterial:Q235 carbon steel.can choose flow meter, tankerpiston and bobbin disk  |                             |
|                          | Tank can be separated to several unattached small tanks to fill different fuels |                             |