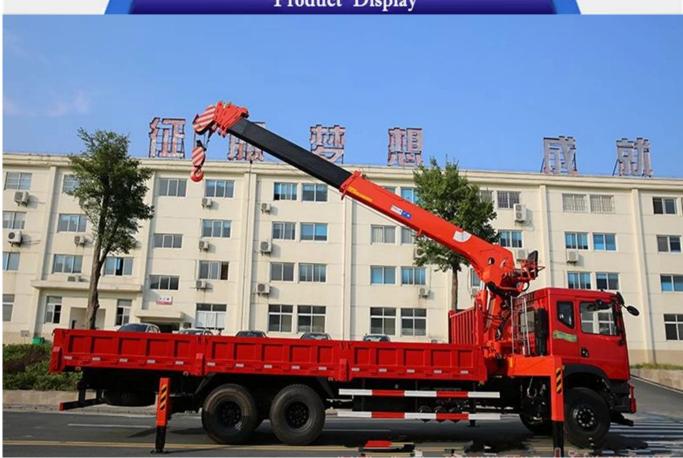

## Product Display

Technical Parameter

| Brand of chassis  | Dongfeng          | Type of crane         | Telescopic Boom Crane |
|-------------------|-------------------|-----------------------|-----------------------|
| Total mass        | 25000kg           | Rated load            | 10505kg               |
| Curb weight       | 14300kg           | Model of crane        | SQ10SK3Q              |
| Emission level    | Euro 4            | Quantity of axles     | 3                     |
| Wheel base        | 3500+1300mm       | F/R axle load         | 7000/18000kg(Tandem)  |
| F/R suspension    | 1250/3450mm       | Front track           | 1940mm                |
| Rear track        | 1860/1860mm       | Overall dimension     | 11900x2490x3850mm     |
| Max.vehicle speed | 85km/h            | Box dimension         | 8400x2300x800mm       |
| Passengers in cab | 3                 | Chassis model         | EQ1250GZ4DJ3          |
| Engine            | Model             | B210 33               |                       |
|                   | Max.power         | 155kw/210HP           |                       |
|                   | Displacement      | 5900ml                |                       |
|                   | Emission level    | Euro 3                |                       |
| Electric system   | Operating voltage | 24V negative grounded |                       |
|                   | Starter           | 24V,5.4KW             |                       |
|                   | Alternator        | 28V,1.5KW             |                       |
|                   | Battery voltage   | 2X12V/165Ah           |                       |

|       | Model                 | SQ10SK3Q         |  |
|-------|-----------------------|------------------|--|
| Crane | Max. lifting Moment   | 25T.M            |  |
|       | Max. lifting Capacity | 10000kg          |  |
|       | Max. Lifting height   | 14m              |  |
|       | Max. working radius   | 12m              |  |
|       | Swivel angle          | ±360° continuous |  |