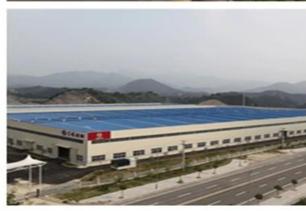

| SQ10SK3Q         |  |
|-------|-----------------------|------------------|--|
| Crane | Max. lifting Moment   | 25T.M            |  |
|       | Max. lifting Capacity | 10000kg          |  |
|       | Max. Lifting height   | 14m              |  |
|       | Max. working radius   | 12m              |  |
|       | Swivel angle          | ±360° continuous |  |

## Our Company & Factory

#### **Brief Introduction:**

Miou is located in Shiyan, Hubei province, China.Our company is specialized in R & D,manufacture and sales of special purpose vehicles .We are the special purpose vehicles production base company of the Chinese Dongfeng Motor Group and also the Overseas Department of Dongfeng Zhengmeng Special Purpose Vehicle Co., Ltd.

#### **Company Display:**



#### **Factory Display:**









### Verified Certificates













### **Packaging Details:**

nude, covered with wax, small type can be put into 20'GP or 40'GP, big type can be carried by bulk carriersor ro-ro ship or according to your requirements

**Delivery Detail:** 15 days



# **Contact Us**







Hubei Miou Special Automobile Technology Co.,Ltd



E-mail: truck@chinasonglin.cn



0086-13872781686



0086-13872781686



0086-0719-8319942



newst-sara

Address: No.9 Cadillac Street, Zhangwan District, Shiyan, Hubei

Website: www.mioutruck.com