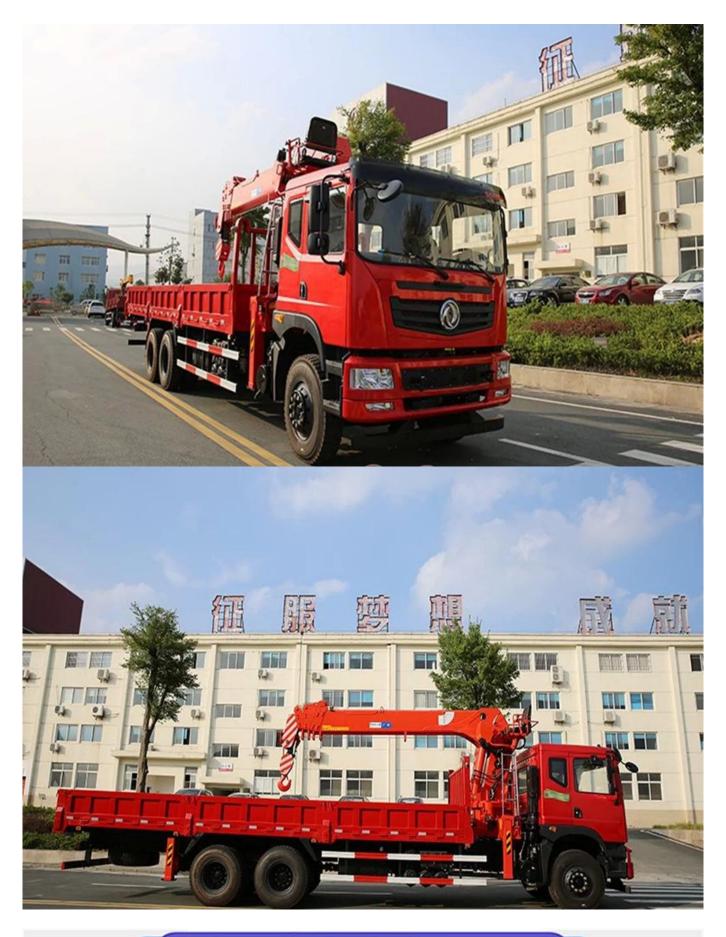

## Product Display

Technical Parameter

| Brand of chassis  | Dongfeng          | Type of crane         | Telescopic Boom Crane |
|-------------------|-------------------|-----------------------|-----------------------|
| Total mass        | 25000kg           | Rated load            | 10505kg               |
| Curb weight       | 14300kg           | Model of crane        | SQ10SK3Q              |
| Emission level    | Euro 4            | Quantity of axles     | 3                     |
| Wheel base        | 3500+1300mm       | F/R axle load         | 7000/18000kg(Tandem)  |
| F/R suspension    | 1250/3450mm       | Front track           | 1940mm                |
| Rear track        | 1860/1860mm       | Overall dimension     | 11900x2490x3850mm     |
| Max.vehicle speed | 85km/h            | Box dimension         | 8400x2300x800mm       |
| Passengers in cab | 3                 | Chassis model         | EQ1250GZ4DJ3          |
| Engine            | Model             | B210 33               |                       |
|                   | Max.power         | 155kw/210HP           |                       |
|                   | Displacement      | 5900ml                |                       |
|                   | Emission level    | Euro 3                |                       |
| Electric system   | Operating voltage | 24V negative grounded |                       |
|                   | Starter           | 24V,5.4KW             |                       |
|                   | Alternator        | 28V,1.5KW             |                       |
|                   | Battery voltage   | 2X12V/165Ah           |                       |

|       | Model                 | SQ10SK3Q         |  |
|-------|-----------------------|------------------|--|
| Crane | Max. lifting Moment   | 25T.M            |  |
|       | Max. lifting Capacity | 10000kg          |  |
|       | Max. Lifting height   | 14m              |  |
|       | Max. working radius   | 12m              |  |
|       | Swivel angle          | ±360° continuous |  |