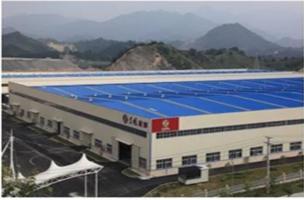

| SQ10SK3Q         |  |
|-------|-----------------------|------------------|--|
| Crane | Max. lifting Moment   | 25T.M            |  |
|       | Max. lifting Capacity | 10000kg          |  |
|       | Max. Lifting height   | 14m              |  |
|       | Max. working radius   | 12m              |  |
|       | Swivel angle          | ±360° continuous |  |

## Our Company & Factory

#### **Brief Introduction:**

Miou is located in Shiyan, Hubei province, China.Our company is specialized in R & D,manufacture and sales of special purpose vehicles .We are the special purpose vehicles production base company of the Chinese Dongfeng Motor Group and also the Overseas Department of Dongfeng Zhengmeng Special Purpose Vehicle Co., Ltd.

#### **Company Display:**



#### **Factory Display:**









### Verified Certificates













### **Packaging Details:**

nude, covered with wax, small type can be put into 20'GP or 40'GP, big type can be carried by bulk carriersor ro-ro ship or according to your requirements

**Delivery Detail:** 15 days



# **Contact Us**







Hubei Miou Special Automobile Technology Co.,Ltd



E-mail: truck@chinasonglin.cn



0086-13872781686



0086-13872781686



0086-0719-8319942



newst-sara

Address: No.9 Cadillac Street, Zhangwan District, Shiyan, Hubei

Website: www.mioutruck.com