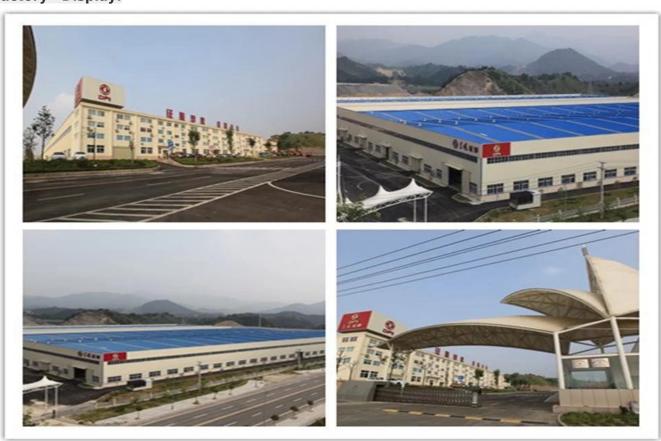

| Max Lifting Moment   | 30T.m                 |                   |
|                         | Max Lifting Capacity | 12tons                |                   |
|                         | Max.working radius   | 12.5m                 |                   |
|                         | Max lifting height   | 14.5m                 |                   |

# Our Company & Factory

#### **Brief Introduction:**

Miou is located in Shiyan, Hubei province, China.Our company is specialized in R & D,manufacture and sales of special purpose vehicles .We are the special purpose vehicles production base company of the Chinese Dongfeng Motor Group and also the Overseas Department of Dongfeng Zhengmeng Special Purpose Vehicle Co., Ltd.

### **Company Display:**



## Factory Display:





## Package & Shipment

**Packing:** nude, covered with wax, small type can be put into 20'GP or 40'GP, big type can be carried by bulk carriers or ro-ro ship or according to your requirements

Delivery date: 15 days



### Contact us

We provide you sincerely service if you have interest, contact us now!

#### **Remarks:**

The above information is just for your reference. We can manufacture the trucks as per your request and we can fulfill all your demands.

Should you have any other questions or need any other information, pls feel free to contact me. It would be my great pleasure to be on your service. Pls check my contact information as following:

**Christina (Sales Manager)** 

Skype: 494397183@qq.com

Tel:+86-0719-8319942

Mobile:+86-15107178396

Website: www.mioutruck.com