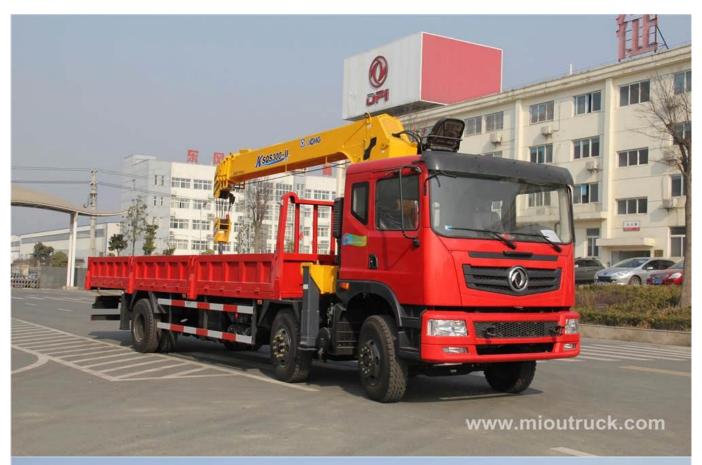

## Product Details

Condition:New Fuel Type:Diesel Drive Wheel:6x2 Brand Name:Dongfeng Warranty:365days Feature:Truck Crane Transmission Type:Manual Model Number:EQ1253GFJ1 Place of Origin:Hubei,China(Mainland)

# Product Display







# Technical Parameter

| Brand of chassis | Dongfeng | Brand of crane | XCMG |
|------------------|----------|----------------|------|
|                  |          |                |      |

| Total mass              | 25000kg              | Rated load            | 10270kg           |
|-------------------------|----------------------|-----------------------|-------------------|
| Curb weight             | 14500kg              | Manufacturer of crane | XCMG GROUP        |
| Emission level          | Euro 4               | Quantity of axles     | 3                 |
| Wheel base              | 2100+4750mm          | F/R axle load         | 6800,6800/11300kg |
| Quantity of leaf spring | 9/9/10+8             | Quantity of tires     | 8                 |
| F/R suspension          | 1250/3