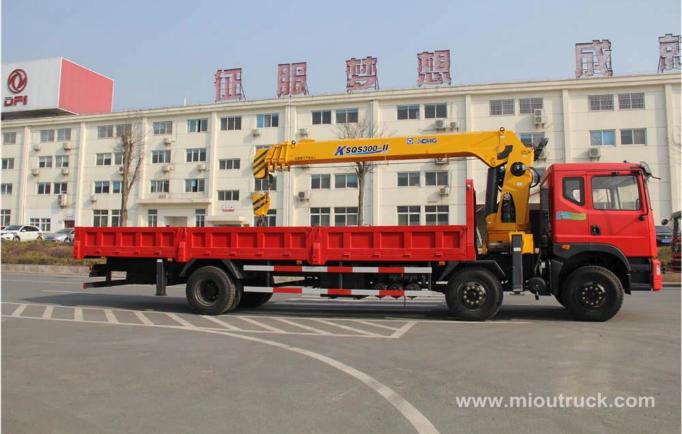

## Product Details

Condition:New Fuel Type:Diesel Drive Wheel:6x2 Brand Name:Dongfeng Warranty:365days Feature:Truck Crane Transmission Type:Manual Model Number:EQ1253GFJ1 Place of Origin:Hubei,China(Mainland)

# Product Display







# Technical Parameter

| Brand of chassis | Dongfeng | Brand of crane | XCMG |
|------------------|----------|----------------|------|
|                  |          |                |      |

| Total mass              | 25000kg              | Rated load            | 10270kg           |
|-------------------------|----------------------|-----------------------|-------------------|
| Curb weight             | 14500kg              | Manufacturer of crane | XCMG GROUP        |
| Emission level          | Euro 4               | Quantity of axles     | 3                 |
| Wheel base              | 2100+4750mm          | F/R axle load         | 6800,6800/11300kg |
| Quantity of leaf spring | 9/9/10+8             | Quantity of tires     | 8                 |
| F/R suspension          | 1250/325