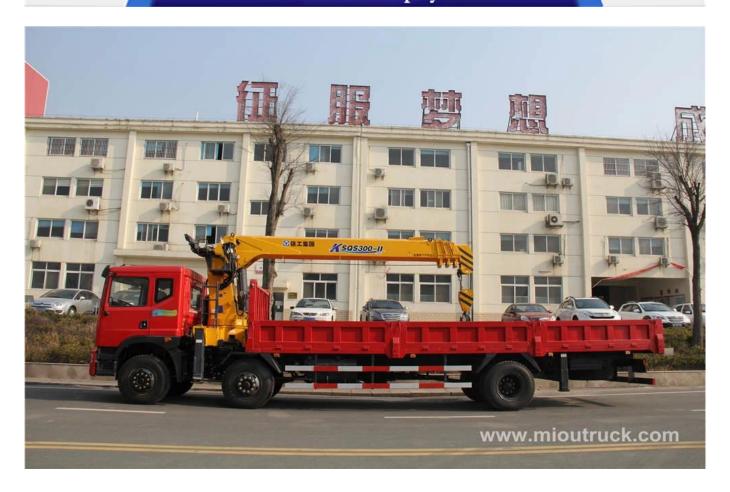

## Product Details

Condition:New Fuel Type:Diesel Drive Wheel:6x2 Brand Name:Dongfeng Warranty:365days Feature:Truck Crane Transmission Type:Manual Model Number:EQ1253GFJ1 Place of Origin:Hubei,China(Mainland)

# Product Display







# Technical Parameter

| Brand of chassis | Dongfeng | Brand of crane | XCMG |
|------------------|----------|----------------|------|
|                  |          |                |      |

| Total mass              | 25000kg              | Rated load            | 10270kg           |
|-------------------------|----------------------|-----------------------|-------------------|
| Curb weight             | 14500kg              | Manufacturer of crane | XCMG GROUP        |
| Emission level          | Euro 4               | Quantity of axles     | 3                 |
| Wheel base              | 2100+4750mm          | F/R axle load         | 6800,6800/11300kg |
| Quantity of leaf spring | 9/9/10+8             | Quantity of tires     | 8                 |
| F/R suspension          | 1250