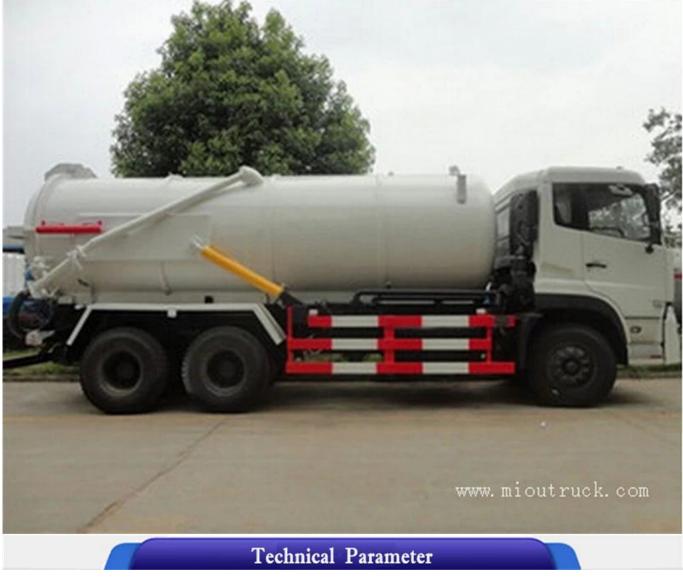

Descriptions

Item

Spesifications and Types

| Vehicle                             | Brand                       |                                                                                                                                                                                                                                                              | dongfeng                             |
|-------------------------------------|-----------------------------|--------------------------------------------------------------------------------------------------------------------------------------------------------------------------------------------------------------------------------------------------------------|--------------------------------------|
|                                     | Overall Dimensions L*W*H    |                                                                                                                                                                                                                                                              | 9600*2500*3690mm                     |
|                                     | Weights                     | GVW.                                                                                                                                                                                                                                                         | 25000kgs                             |
|                                     |                             | Kurb Weight                                                                                                                                                                                                                                                  | 12305kgs                             |
| Chassis                             |                             | Rated Payload                                                                                                                                                                                                                                                | 12500kgs                             |
|                                     | Chassis Brand               |                                                                                                                                                                                                                                                              | Dongfeng                             |
|                                     | Drive Type                  |                                                                                                                                                                                                                                                              | 6x4                                  |
|                                     | Steering                    |                                                                                                                                                                                                                                                              | LHD                                  |
|                                     | Engine                      | Brand                                                                                                                                                                                                                                                        | dongfeng engine                      |
|                                     |                             |                                                                                                                                                                                                                                                              | 180Kw /245HP                         |
|                                     |                             | Emmission Level                                                                                                                                                                                                                                              | EURO 2 or Euro 3 or EURO 4           |
|                                     | Performance                 | Max. Speed                                                                                                                                                                                                                                                   | 90km/h                               |
|                                     | Wheel base                  |                                                                                                                                                                                                                                                              | 4350+1350mm                          |
|                                     | Tyre Specifications         |                                                                                                                                                                                                                                                              | 10.00-20,10.00R20,11.00-20,11.00R20  |
|                                     | No. of Tyre                 |                                                                                                                                                                                                                                                              | 10 pcs (1 spare tyre included)       |
|                                     | Cab                         | Cab Capacity                                                                                                                                                                                                                                                 | 2 persons allowed                    |
| Body/Superstructure                 | Tank                        | Capacity                                                                                                                                                                                                                                                     | 14-16 m <sup>3</sup>                 |
|                                     | I dlik                      | Material                                                                                                                                                                                                                                                     | 5mm or 6mm high quality carbon steel |
|                                     | Vacuum pump                 |                                                                                                                                                                                                                                                              | China famous vacuum pump             |
|                                     | Vacuum rate                 |                                                                                                                                                                                                                                                              | 99% thorically                       |
|                                     |                             |                                                                                                                                                                                                                                                              | 6m                                   |
|                                     | Rotation speed              |                                                                                                                                                                                                                                                              | 500 rpm,low noise,high efficiency    |
|                                     | Basic<br>Equipments         | Install vacuum pumps and hydraulic systems driven by engine through<br>PTO. One multi-way valve, pressure gauges, water-gas separator, oil-gas separator, hydraulic oil tank, a level inspection window, hand<br>washing tank and a piece of 6m suction hose |                                      |
|                                     | Paint                       | Tank color is according to client's requirements.                                                                                                                                                                                                            |                                      |
|                                     | Italy or Spain vacuum pumps |                                                                                                                                                                                                                                                              |                                      |
| Optional Equipments Stainless steel |                             |                                                                                                                                                                                                                                                              |                                      |
| Anti-rust coating inside tank       |                             |                                                                                                                                                                                                                                                              |                                      |
| Our Company & Factory               |                             |                                                                                                                                                                                                                                                              |                                      |