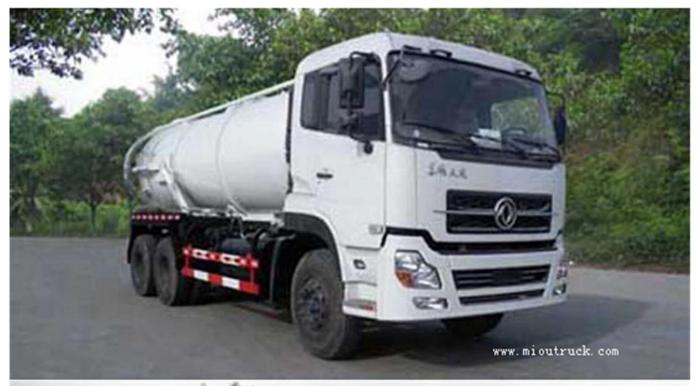

## **Product Details**

Transmission Type:Manual Condition:New Emission Standard:Euro 3 Fuel Type:Diesel Tank Volume:14-16 m<sup>3</sup> Dimension (L x W x H):9600x2500x3690 Place of Origin:Hubei, China (Mainland) Brand Name:Dongfeng Horsepower:245hp Gross Vehicle Weight:25000kgs

Descriptions

Item

Spesifications and Types

| Vehicle                             | Brand                       |                                                                                                                                                                                                                                                              | dongfeng                             |
|-------------------------------------|-----------------------------|--------------------------------------------------------------------------------------------------------------------------------------------------------------------------------------------------------------------------------------------------------------|--------------------------------------|
|                                     | Overall Dimensions L*W*H    |                                                                                                                                                                                                                                                              | 9600*2500*3690mm                     |
|                                     | Weights                     | GVW.                                                                                                                                                                                                                                                         | 25000kgs                             |
|                                     |                             | Kurb Weight                                                                                                                                                                                                                                                  | 12305kgs                             |
| Chassis                             |                             | Rated Payload                                                                                                                                                                                                                                                | 12500kgs                             |
|                                     | Chassis Brand               |                                                                                                                                                                                                                                                              | Dongfeng                             |
|                                     | Drive Type                  |                                                                                                                                                                                                                                                              | 6x4                                  |
|                                     | Steering                    |                                                                                                                                                                                                                                                              | LHD                                  |
|                                     | Engine                      | Brand                                                                                                                                                                                                                                                        | dongfeng engine                      |
|                                     |                             |                                                                                                                                                                                                                                                              | 180Kw /245HP                         |
|                                     |                             | Emmission Level                                                                                                                                                                                                                                              | EURO 2 or Euro 3 or EURO 4           |
|                                     | Performance                 | Max. Speed                                                                                                                                                                                                                                                   | 90km/h                               |
|                                     | Wheel base                  |                                                                                                                                                                                                                                                              | 4350+1350mm                          |
|                                     | Tyre Specifications         |                                                                                                                                                                                                                                                              | 10.00-20,10.00R20,11.00-20,11.00R20  |
|                                     | No. of Tyre                 |                                                                                                                                                                                                                                                              | 10 pcs (1 spare tyre included)       |
|                                     | Cab                         | Cab Capacity                                                                                                                                                                                                                                                 | 2 persons allowed                    |
| Body/Superstructure                 | Tank                        | Capacity                                                                                                                                                                                                                                                     | 14-16 m <sup>3</sup>                 |
|                                     | I dlik                      | Material                                                                                                                                                                                                                                                     | 5mm or 6mm high quality carbon steel |
|                                     | Vacuum pump                 |                                                                                                                                                                                                                                                              | China famous vacuum pump             |
|                                     | Vacuum rate                 |                                                                                                                                                                                                                                                              | 99% thorically                       |
|                                     |                             |                                                                                                                                                                                                                                                              | 6m                                   |
|                                     | Rotation speed              |                                                                                                                                                                                                                                                              | 500 rpm,low noise,high efficiency    |
|                                     | Basic<br>Equipments         | Install vacuum pumps and hydraulic systems driven by engine through<br>PTO. One multi-way valve, pressure gauges, water-gas separator, oil-gas separator, hydraulic oil tank, a level inspection window, hand<br>washing tank and a piece of 6m suction hose |                                      |
|                                     | Paint                       | Tank color is according to client's requirements.                                                                                                                                                                                                            |                                      |
|                                     | Italy or Spain vacuum pumps |                                                                                                                                                                                                                                                              |                                      |
| Optional Equipments Stainless steel |                             |                                                                                                                                                                                                                                                              |                                      |
| Anti-rust coating inside tank       |                             |                                                                                                                                                                                                                                                              |                                      |
| Our Company & Factory               |                             |                                                                                                                                                                                                                                                              |                                      |