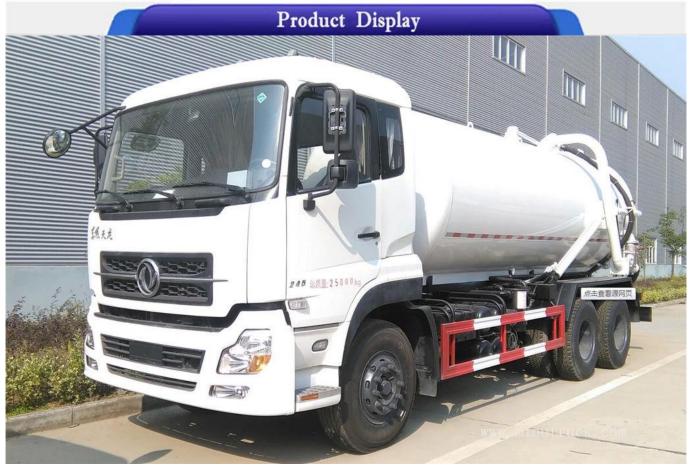

## **Product Details**

Transmission Type:Manual Condition:New Emission Standard:Euro 3 Fuel Type:Diesel Tank Volume:14-16 m<sup>3</sup> Dimension (L x W x H):9600x2500x3690 Place of Origin:Hubei, China (Mainland) Brand Name:Dongfeng Horsepower:245hp Gross Vehicle Weight:25000kgs

Descriptions

Item

Spesifications and Types

| Vehicle                             | Brand                       |                                                                                                                                                                                                                                                              | dongfeng                             |
|-------------------------------------|-----------------------------|--------------------------------------------------------------------------------------------------------------------------------------------------------------------------------------------------------------------------------------------------------------|--------------------------------------|
|                                     | Overall Dimensions L*W*H    |                                                                                                                                                                                                                                                              | 9600*2500*3690mm                     |
|                                     | Weights                     | GVW.                                                                                                                                                                                                                                                         | 25000kgs                             |
|                                     |                             | Kurb Weight                                                                                                                                                                                                                                                  | 12305kgs                             |
| Chassis                             |                             | Rated Payload                                                                                                                                                                                                                                                | 12500kgs                             |
|                                     | Chassis Brand               |                                                                                                                                                                                                                                                              | Dongfeng                             |
|                                     | Drive Type                  |                                                                                                                                                                                                                                                              | 6x4                                  |
|                                     | Steering                    |                                                                                                                                                                                                                                                              | LHD                                  |
|                                     | Engine                      | Brand                                                                                                                                                                                                                                                        | dongfeng engine                      |
|                                     |                             |                                                                                                                                                                                                                                                              | 180Kw /245HP                         |
|                                     |                             | Emmission Level                                                                                                                                                                                                                                              | EURO 2 or Euro 3 or EURO 4           |
|                                     | Performance                 | Max. Speed                                                                                                                                                                                                                                                   | 90km/h                               |
|                                     | Wheel base                  |                                                                                                                                                                                                                                                              | 4350+1350mm                          |
|                                     | Tyre Specifications         |                                                                                                                                                                                                                                                              | 10.00-20,10.00R20,11.00-20,11.00R20  |
|                                     | No. of Tyre                 |                                                                                                                                                                                                                                                              | 10 pcs (1 spare tyre included)       |
|                                     | Cab                         | Cab Capacity                                                                                                                                                                                                                                                 | 2 persons allowed                    |
| Body/Superstructure                 | Tank                        | Capacity                                                                                                                                                                                                                                                     | 14-16 m <sup>3</sup>                 |
|                                     | I dlik                      | Material                                                                                                                                                                                                                                                     | 5mm or 6mm high quality carbon steel |
|                                     | Vacuum pump                 |                                                                                                                                                                                                                                                              | China famous vacuum pump             |
|                                     | Vacuum rate                 |                                                                                                                                                                                                                                                              | 99% thorically                       |
|                                     |                             |                                                                                                                                                                                                                                                              | 6m                                   |
|                                     | Rotation speed              |                                                                                                                                                                                                                                                              | 500 rpm,low noise,high efficiency    |
|                                     | Basic<br>Equipments         | Install vacuum pumps and hydraulic systems driven by engine through<br>PTO. One multi-way valve, pressure gauges, water-gas separator, oil-gas separator, hydraulic oil tank, a level inspection window, hand<br>washing tank and a piece of 6m suction hose |                                      |
|                                     | Paint                       | Tank color is according to client's requirements.                                                                                                                                                                                                            |                                      |
|                                     | Italy or Spain vacuum pumps |                                                                                                                                                                                                                                                              |                                      |
| Optional Equipments Stainless steel |                             |                                                                                                                                                                                                                                                              |                                      |
| Anti-rust coating inside tank       |                             |                                                                                                                                                                                                                                                              |                                      |
| Our Company & Factory               |                             |                                                                                                                                                                                                                                                              |                                      |