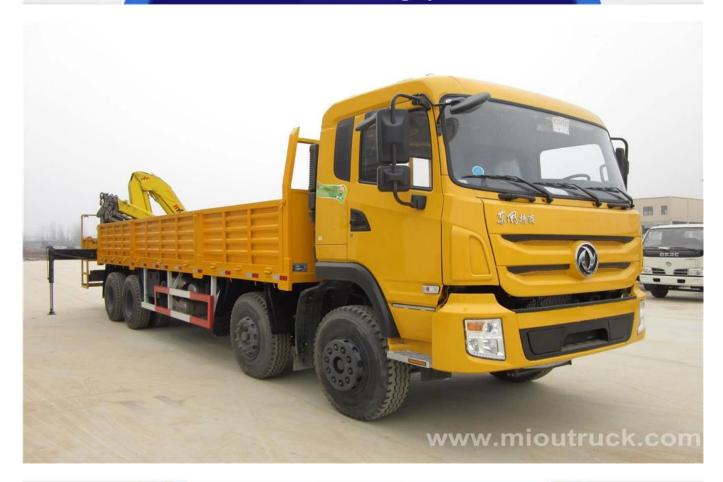

# Product Display

## Technical Parameter

| Overall dimension(mm)    | 10980,×2500×3750    | GVW(Kg)            | 25000                  |
|--------------------------|---------------------|--------------------|------------------------|
| Cargo dimension(mm)      | 7300,×2294×800,550  | Loading weight(Kg) | 98,159,935,988,010,000 |
| Approach/departure angle | 20/13               | Curb weight(Kg)    | 1,499,014,870          |
| Front/rear overhang(mm)  | 1460/2870,1460/3520 | Max speed(km/h)    | 85                     |
| Chassis model            | DFL1250A9           | Condition          | new                    |
| Engine model             | C245 33             | exhaust            | 8300L                  |

| Engine manufacture | Dongfeng            | Power             | 180KW             |
|--------------------|---------------------|-------------------|-------------------|
| Fuel               | Diesel              | Emission standard | Europe III        |
| Wheel no           | 3                   | Tyre No           | 10                |
| Wheel base         | 5350+1300,5700+1300 | Tyre model        | 10.00-20,10.00R20 |
| Wheel loading      | 7000/18000          | Front track       | 1986              |
| suspension         | 8th/Sept            | Rear track        | 1860/1860         |