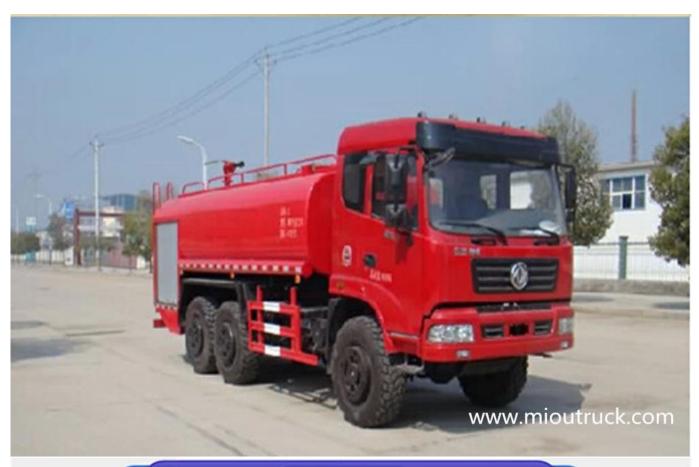

# Product Display

## Technical Parameter

| Chassis models         | DFS5160         |
|------------------------|-----------------|
| *****                  |                 |
| Vehicle model          | 6x6 water truck |
| Vehicle model          | YC6J180-42      |
| power(kw)              | 132             |
| Totall weight(Kg)      | 16500           |
| Curb weight(Kg)        | 8285            |
| Overall dimensions     | 8450×2470×3650  |
| Tire Type              | 12.5R20         |
| Wheel Base(mm)         | 3500+1250       |
| medium                 | water           |
| Volume of tank         | 8.42 CBM        |
| Tank dimensions        | 4300×2190×1340  |
| Emission Standard      | EURO 4          |
| Drive Model            | 6X6             |
| Displacement(ml)       | 6494            |
| Rated Payload(Kg)      | 8020            |
| seats                  | 3               |
| Max speed(km/h)        | 95              |
| Height from the ground | 510mm           |
| Number of leaf spring  | 10/12           |