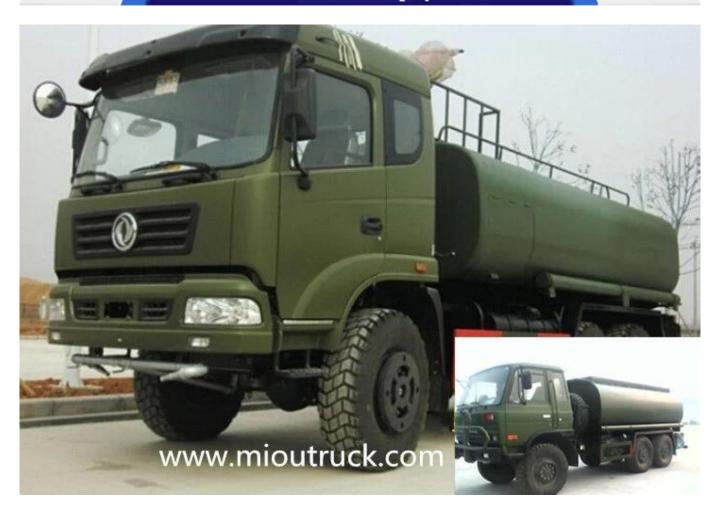

## Product Details

chassis:DFS5160 power[]132kw

.Emission Standard:Euro 3

# Product Display

## Technical Parameter

| Chassis models         | DFS5160         |
|------------------------|-----------------|
| *****                  |                 |
| Vehicle model          | 6x6 water truck |
| Vehicle model          | YC6J180-42      |
| power(kw)              | 132             |
| Totall weight(Kg)      | 16500           |
| Curb weight(Kg)        | 8285            |
| Overall dimensions     | 8450×2470×3650  |
| Tire Type              | 12.5R20         |
| Wheel Base(mm)         | 3500+1250       |
| medium                 | water           |
| Volume of tank         | 8.42 CBM        |
| Tank dimensions        | 4300×2190×1340  |
| Emission Standard      | EURO 4          |
| Drive Model            | 6X6             |
| Displacement(ml)       | 6494            |
| Rated Payload(Kg)      | 8020            |
| seats                  | 3               |
| Max speed(km/h)        | 95              |
| Height from the ground | 510mm           |
| Number of leaf spring  | 10/12           |