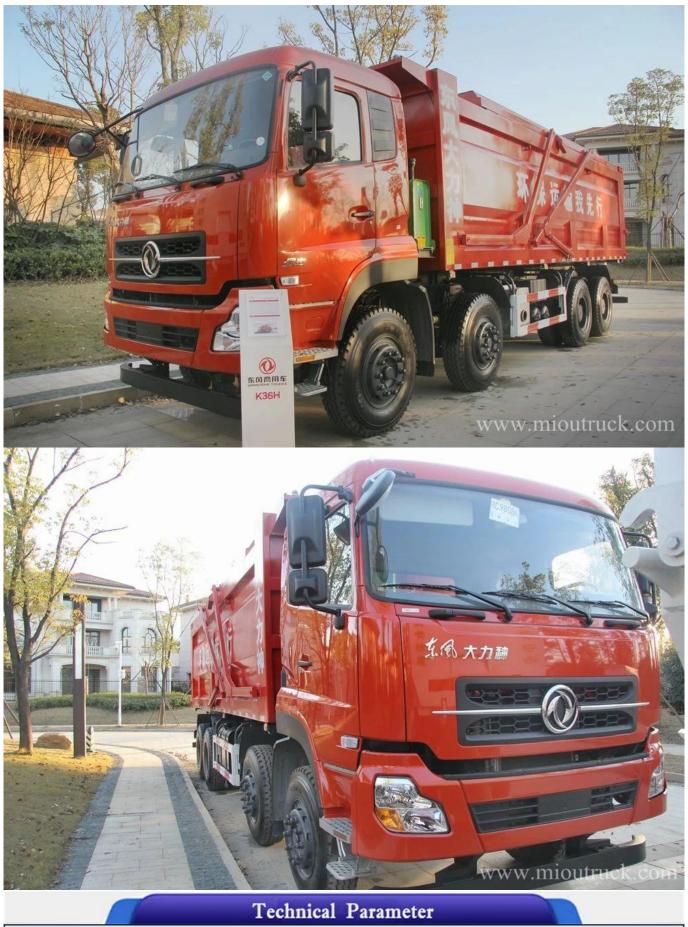

# **Product Details**

Condition:New Feature:Dump Truck Model:dCi350-40 Transmission Type:Manual (kg):16100kg Drive Wheel:8x4 Engine Brand:Dongfeng Fuel Type:Diesel Engine

Brand Name:Dongfeng

Load weight

| Dongfeng 8 | *4 Dump Truck |
|------------|---------------|
|------------|---------------|

Load Parameters

Vehicle Model

DFL3310A22

| Curb weight, toal (kg)   | 14770              |  |
|--------------------------|--------------------|--|
| Loading weight (kg)      | 16100              |  |
| Drive type               | 8*4                |  |
| Leaf spring              | 9/9/13,10/10/13    |  |
| Dimension Parameters     |                    |  |
| Overall Dimension(mm)    | 9750 * 2500 * 3450 |  |
| Cargo Dimension(mm)      | 7000 * 2300 * 1210 |  |
| Wheel base(mm)           | 1850+2950+1350     |  |
| Wheel trace(mm)          | 2040/1860          |  |
| Configuration Parameters |                    |  |
| Engine                   |                    |  |
| Brand&Model              | dCi350-40          |  |
| Max. horsepower          | 350HP              |  |
| Max.output torque        | 257.0 KW           |  |
| Displacment(L)           | 11.12L             |  |
| Combustion types         | Diesel             |  |
| Gear box                 |                    |  |
| Brand&Model              | Fast12JSD160TA     |  |
| Forward gear             | 12                 |  |
| Reverse number           | 2                  |  |
| Emission standard        | Euro 4             |  |
| Our Company & Factory    |                    |  |