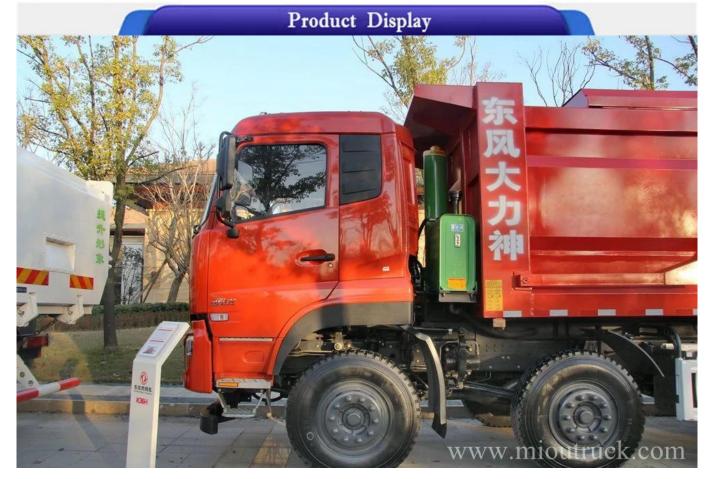

# **Product Details**

Condition:New Feature:Dump Truck Model:dCi350-40 Transmission Type:Manual (kg):16100kg Drive Wheel:8x4 Engine Brand:Dongfeng Fuel Type:Diesel Engine

Brand Name:Dongfeng

Load weight

| Dongfeng 8 | *4 Dump Truck |
|------------|---------------|
|------------|---------------|

Load Parameters

Vehicle Model

DFL3310A22

| Curb weight, toal (kg)   | 14770              |  |
|--------------------------|--------------------|--|
| Loading weight (kg)      | 16100              |  |
| Drive type               | 8*4                |  |
| Leaf spring              | 9/9/13,10/10/13    |  |
| Dimension Parameters     |                    |  |
| Overall Dimension(mm)    | 9750 * 2500 * 3450 |  |
| Cargo Dimension(mm)      | 7000 * 2300 * 1210 |  |
| Wheel base(mm)           | 1850+2950+1350     |  |
| Wheel trace(mm)          | 2040/1860          |  |
| Configuration Parameters |                    |  |
| Engine                   |                    |  |
| Brand&Model              | dCi350-40          |  |
| Max. horsepower          | 350HP              |  |
| Max.output torque        | 257.0 KW           |  |
| Displacment(L)           | 11.12L             |  |
| Combustion types         | Diesel             |  |
| Gear box                 |                    |  |
| Brand&Model              | Fast12JSD160TA     |  |
| Forward gear             | 12                 |  |
| Reverse number           | 2                  |  |
| Emission standard        | Euro 4             |  |
| Our Company & Factory    |                    |  |