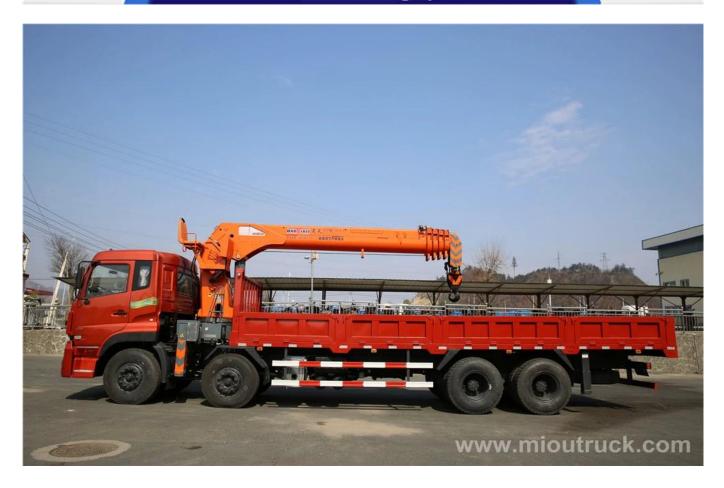

### **Product Details**

Condition:new Fuel Type:Diesel Axle number:4 Capacity(Load):11-20t Emission Standard:Euro 3 Crane Model:SQ16SA3 Place of origin:Hubei,China(Mainland) Transmission Type:Manual Gross Vehicle Weight:31000kg

## Product Display

**Technical Parameter** 

Truck Mounted Crane

| Overall<br>dimension(mm)      | 12000×2490×3850                     |              |                  | G.V.W(Kg)                 | G.V.W(Kg) 31000              |            |  |
|-------------------------------|-------------------------------------|--------------|------------------|---------------------------|------------------------------|------------|--|
| Load capacity(kg)             | 1410                                |              |                  | Curb weigh(Kg) 1670       |                              | 1670       |  |
| Engine model                  | YC6A26C26033                        |              |                  | Emission                  |                              | 7255/8300  |  |
| Axle number                   | 4                                   |              |                  | Axle load(Kg              | xle load(Kg) 6500/6500/18000 |            |  |
| Rear wheel<br>distance(mm)    | 1860/1860                           |              |                  | Frontwheel<br>distance(mn | 1980/1980                    |            |  |
| Tyre specification            | 10.00-20,10.00R20,11.00-20,11.00R20 |              |                  | Wheelbase(m               | ım)                          | 2100+4250+ |  |
| Technical patameters of crane |                                     |              |                  |                           |                              |            |  |
| Crane Model.                  |                                     |              | SQ16SA3          |                           |                              |            |  |
| Max Lifting Weight(kg)        |                                     |              | 16000            |                           |                              |            |  |
| Max Lifting Moment(N.m)       |                                     |              | 376000N.m        |                           |                              |            |  |
|                               | Section Form                        | pentago<br>n | Slewing          | Slewing Angle<br>Range(°) |                              | ±360       |  |
|                               | Boom QTY.                           | 4            | Mechanism        | Slewing Speed r/MIN       | 2                            |            |  |
| Boom                          | Boom Telescope<br>Speed(m/s)        | 6.8/35       | Crane Leg        | Leg Style                 |                              | H Leg      |  |
|                               | Boom Lifting<br>Speed(°/s)          | 70/22        | Crane Leg        | Span(m)                   |                              | 2.2~7.2    |  |
|                               | Max Working<br>Radius(m)            | 15           | Hydraulic Space  | Pressure (Mpa)            |                              | 24         |  |
|                               | Boom Length(m)                      | 4.5~15       |                  | Oil Tank Volume(L)        |                              | 180        |  |
|                               | Max Lifting<br>Height(m)            | 17           | Dead weight(kg)  | 4200                      |                              |            |  |
|                               | Single Rope<br>Allowable            | 22000        | Matching Chassis | Above 12 tons chassis     |                              |            |  |
|                               | Tension(N)                          |              |                  |                           |                              |            |  |