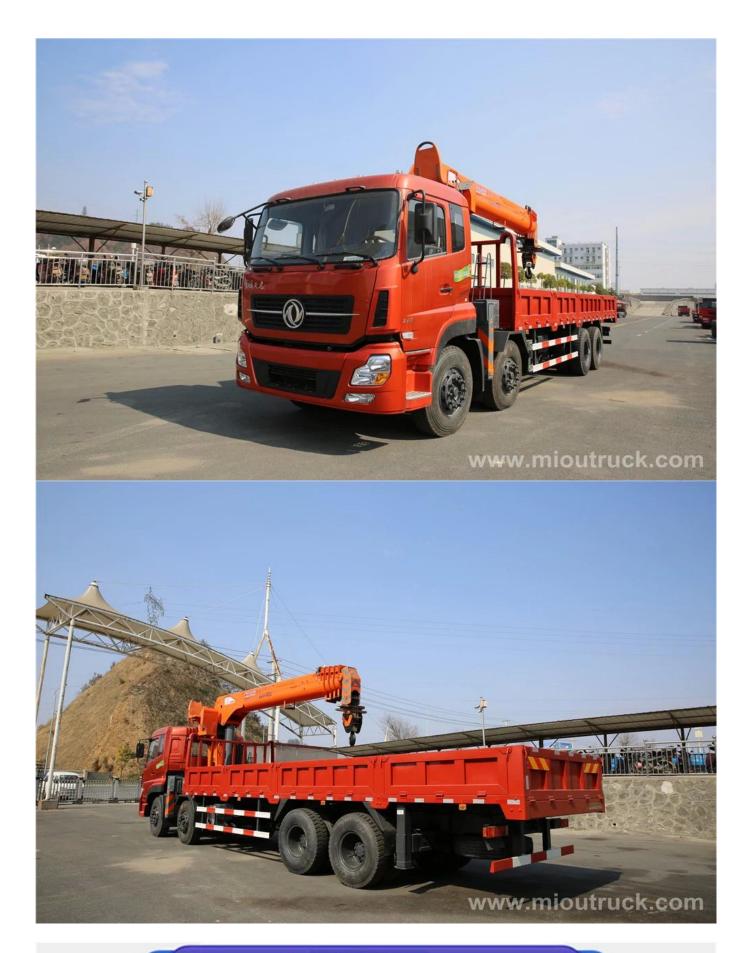

### **Product Details**

Condition:new Fuel Type:Diesel Axle number:4 Capacity(Load):11-20t Emission Standard:Euro 3 Crane Model:SQ16SA3 Place of origin:Hubei,China(Mainland) Transmission Type:Manual Gross Vehicle Weight:31000kg

## Product Display

**Technical Parameter** 

Truck Mounted Crane

| Overall<br>dimension(mm)      | 12000×2490×3850                     |              |                  | G.V.W(Kg)                 | G.V.W(Kg) 31000              |            |  |
|-------------------------------|-------------------------------------|--------------|------------------|---------------------------|------------------------------|------------|--|
| Load capacity(kg)             | 1410                                |              |                  | Curb weigh(Kg) 1670       |                              | 1670       |  |
| Engine model                  | YC6A26C26033                        |              |                  | Emission                  |                              | 7255/8300  |  |
| Axle number                   | 4                                   |              |                  | Axle load(Kg              | xle load(Kg) 6500/6500/18000 |            |  |
| Rear wheel<br>distance(mm)    | 1860/1860                           |              |                  | Frontwheel<br>distance(mn | 1980/1980                    |            |  |
| Tyre specification            | 10.00-20,10.00R20,11.00-20,11.00R20 |              |                  | Wheelbase(m               | ım)                          | 2100+4250+ |  |
| Technical patameters of crane |                                     |              |                  |                           |                              |            |  |
| Crane Model.                  |                                     |              | SQ16SA3          |                           |                              |            |  |
| Max Lifting Weight(kg)        |                                     |              | 16000            |                           |                              |            |  |
| Max Lifting Moment(N.m)       |                                     |              | 376000N.m        |                           |                              |            |  |
|                               | Section Form                        | pentago<br>n | Slewing          | Slewing Angle<br>Range(°) |                              | ±360       |  |
|                               | Boom QTY.                           | 4            | Mechanism        | Slewing Speed r/MIN       | 2                            |            |  |
| Boom                          | Boom Telescope<br>Speed(m/s)        | 6.8/35       | Crane Leg        | Leg Style                 |                              | H Leg      |  |
|                               | Boom Lifting<br>Speed(°/s)          | 70/22        | Crane Leg        | Span(m)                   |                              | 2.2~7.2    |  |
|                               | Max Working<br>Radius(m)            | 15           | Hydraulic Space  | Pressure (Mpa)            |                              | 24         |  |
|                               | Boom Length(m)                      | 4.5~15       |                  | Oil Tank Volume(L)        |                              | 180        |  |
|                               | Max Lifting<br>Height(m)            | 17           | Dead weight(kg)  | 4200                      |                              |            |  |
|                               | Single Rope<br>Allowable            | 22000        | Matching Chassis | Above 12 tons chassis     |                              |            |  |
|                               | Tension(N)                          |              |                  |                           |                              |            |  |