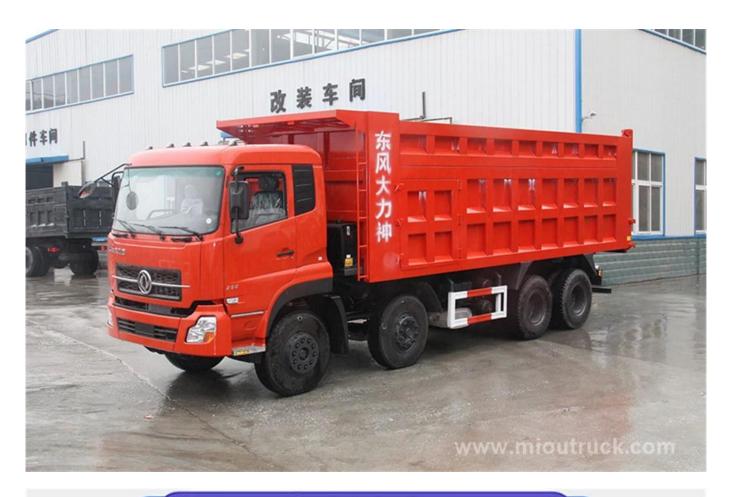

## Product Display

# Technical Parameter

| Items   | Descriptions                    | Specifications and Types    |
|---------|---------------------------------|-----------------------------|
| Chassis | Chassis Model                   | EQ3290GFJ1                  |
|         | Chassis Brand                   | Dongfeng                    |
|         | Wheelbase(mm)/ No. of Axle      | 1950+2850+1300              |
|         | Tire Specification/ No. of Tire | 10.00-20,10.00R20 /12       |
|         | Gearbox                         | 9 speed forward & 1 reverse |
|         | Brake                           | Air brake                   |
|         | Paint                           | Automobile metallic paint   |

| Engine         | Engine Model                     | YC6A260-31                        |
|----------------|----------------------------------|-----------------------------------|
|                | Engine Brand                     | YUCHAI                            |
|                | Power (kw)                       | 191kw/290HP                       |
|                | Displacement (L)                 | 7255                              |
|                | Emission Standard                | Euro 2 EGR                        |
|                | Fuel Type                        | Diesel                            |
| General        | Truck Model                      | CLQ3290GFJ1                       |
|                | Drive Type                       | 8*4,right-hand drive              |
|                | Gross/ Kerb/ Payload Weight (kg) | Approximate 29000/14500/14500     |
|                | Overall Dimensions L*W*H(mm)     | Approximate 9150*2480*3200        |
|                | Paint                            | Automobile Metallic Paint         |
|                | Max. Speed (km/h)                | 85                                |
|                | Leaf spring No.                  | 9/9                               |
|                | Front/Rear Track(mm)             | 1980/1860                         |
|                | Front/Rear suspension(mm)        | 1250/1750                         |
|                | Approaching/Departure angle(°)   | 34/37                             |
| Superstructure | Capacity                         | 20T-24T                           |
|                | Material                         | Carbon steel                      |
|                | Thickness                        | Side 6 bottom 8, Side 8 bottom 10 |
|                | Equipment                        | Hydraulic system                  |