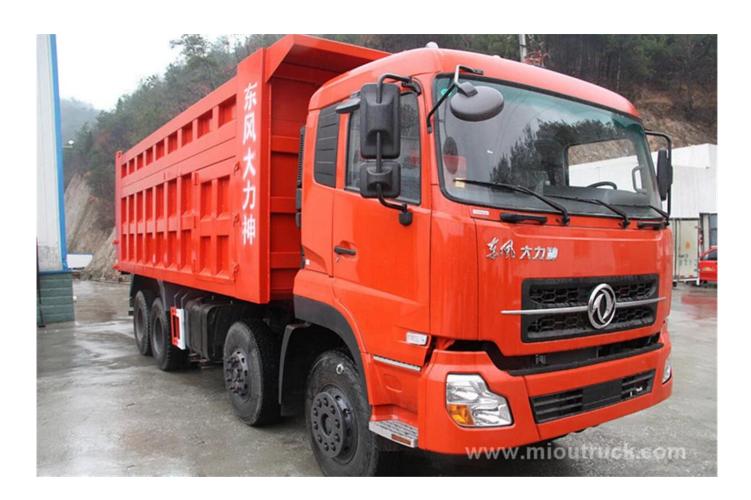

## Product Display

# Technical Parameter

| Items   | Descriptions                    | Specifications and Types    |
|---------|---------------------------------|-----------------------------|
| Chassis | Chassis Model                   | EQ3290GFJ1                  |
|         | Chassis Brand                   | Dongfeng                    |
|         | Wheelbase(mm)/ No. of Axle      | 1950+2850+1300              |
|         | Tire Specification/ No. of Tire | 10.00-20,10.00R20 /12       |
|         | Gearbox                         | 9 speed forward & 1 reverse |
|         | Brake                           | Air brake                   |
|         | Paint                           | Automobile metallic paint   |

| Engine         | Engine Model                     | YC6A260-31                        |
|----------------|----------------------------------|-----------------------------------|
|                | Engine Brand                     | YUCHAI                            |
|                | Power (kw)                       | 191kw/290HP                       |
|                | Displacement (L)                 | 7255                              |
|                | Emission Standard                | Euro 2 EGR                        |
|                | Fuel Type                        | Diesel                            |
| General        | Truck Model                      | CLQ3290GFJ1                       |
|                | Drive Type                       | 8*4,right-hand drive              |
|                | Gross/ Kerb/ Payload Weight (kg) | Approximate 29000/14500/14500     |
|                | Overall Dimensions L*W*H(mm)     | Approximate 9150*2480*3200        |
|                | Paint                            | Automobile Metallic Paint         |
|                | Max. Speed (km/h)                | 85                                |
|                | Leaf spring No.                  | 9/9                               |
|                | Front/Rear Track(mm)             | 1980/1860                         |
|                | Front/Rear suspension(mm)        | 1250/1750                         |
|                | Approaching/Departure angle(°)   | 34/37                             |
| Superstructure | Capacity                         | 20T-24T                           |
|                | Material                         | Carbon steel                      |
|                | Thickness                        | Side 6 bottom 8, Side 8 bottom 10 |
|                | Equipment                        | Hydraulic system                  |