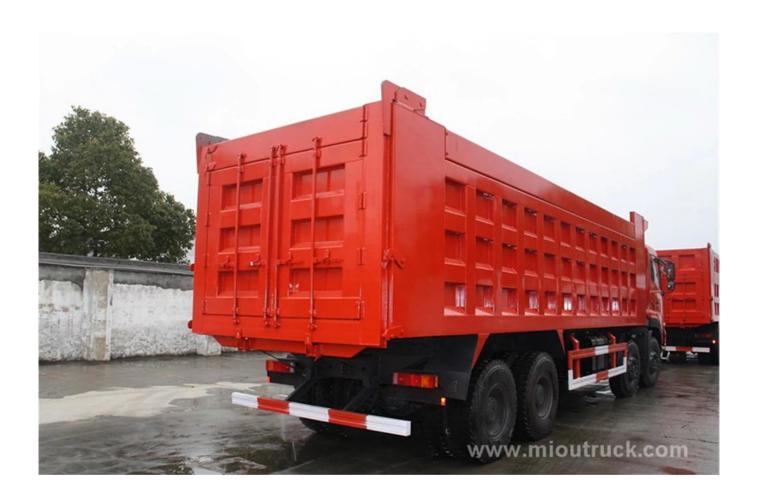

# Product Display

### Technical Parameter

| Dongfeng 8X4 350Horsepower Dump Truck |                                                                                                           |
|---------------------------------------|-----------------------------------------------------------------------------------------------------------|
| Dimensions                            | 7000*2300*1700mm                                                                                          |
| Model                                 | DFL3310A9                                                                                                 |
| Drive                                 | Left Hand Drive                                                                                           |
| Configuration                         | 8*4                                                                                                       |
| Wheelbase                             | 1950+3100+1350mm                                                                                          |
| Track(front/rear)                     | 2040/2040mm 1986/1986mm                                                                                   |
| Engine                                | YC6M340-30. 340HPS. Euro 3 emission. Discharge 9.839L. Torque 1460N.m. 6 cylinder. Max power output290kw. |
| Gear box                              | 9JS135B                                                                                                   |
| Tyre                                  | 12.00R-20                                                                                                 |
| G.V.W                                 | 31000kgs                                                                                                  |
| Kerb weight                           | 15000kgs                                                                                                  |
| Pay load capacity                     | 15805kgs                                                                                                  |
| Dimensions                            | 9690*2500*3450mm                                                                                          |
| Max torque speed                      | 1600                                                                                                      |
| Oil capacity                          | 350L                                                                                                      |