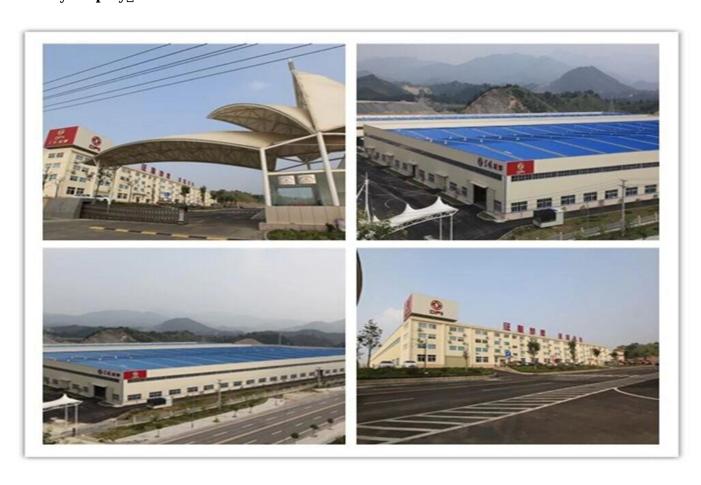

|
| Max torque speed                      | 1600                                                                                                      |
| Oil capacity                          | 350L                                                                                                      |

## Our Company & Factory

#### **Brief Introduction:**

Miou is located in Shiyan, Hubei province, China.Our company is specialized in R & D,manufacture and sales of special purpose vehicles .We are the special purpose vehicles production base company of the Chinese Dongfeng Motor Group and also the Overseas Department of Dongfeng Zhengmeng Special Purpose Vehicle Co., Ltd.

#### **Company Display:**



## Factory Display $\square$





## Package & Shipment

**Packing:** nude, covered with wax, small type can be put into 20'GP or 40'GP, big type can be carried by bulk carriers or ro-ro ship or according to your requirements

**Delivery date**: 15 days



### Contact us

We provide you sincerely service if you have interest, contact us now!

#### **Remarks:**

The above information is just for your reference. We can manufacture the trucks as per your request and we can fulfill all your demands.

If you have any other questions or need any other information, pls feel free to contact me. It would be my great pleasure to be on your service. Please check my contact information as following:

Christina (Sales Manager)

Skype: 494397183@qq.com

Tel:+86-0719-8319942

Mobile:+86-15107178396

Website: www.mioutruck.com