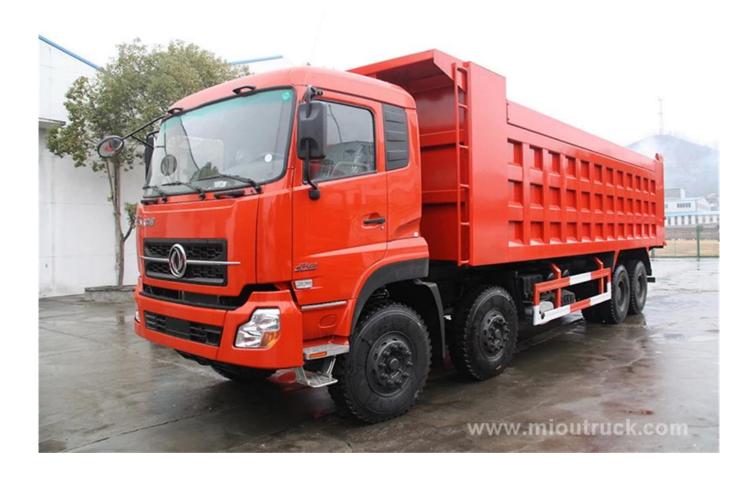

# Product Display

### Technical Parameter

| Dongfeng 8X4 350Horsepower Dump Truck |                                                                                                           |
|---------------------------------------|-----------------------------------------------------------------------------------------------------------|
| Dimensions                            | 7000*2300*1700mm                                                                                          |
| Model                                 | DFL3310A9                                                                                                 |
| Drive                                 | Left Hand Drive                                                                                           |
| Configuration                         | 8*4                                                                                                       |
| Wheelbase                             | 1950+3100+1350mm                                                                                          |
| Track(front/rear)                     | 2040/2040mm 1986/1986mm                                                                                   |
| Engine                                | YC6M340-30. 340HPS. Euro 3 emission. Discharge 9.839L. Torque 1460N.m. 6 cylinder. Max power output290kw. |
| Gear box                              | 9JS135B                                                                                                   |
| Tyre                                  | 12.00R-20                                                                                                 |
| G.V.W                                 | 31000kgs                                                                                                  |
| Kerb weight                           | 15000kgs                                                                                                  |
| Pay load capacity                     | 15805kgs                                                                                                  |
| Dimensions                            | 9690*2500*3450mm                                                                                          |
| Max torque speed                      | 1600                                                                                                      |
| Oil capacity                          | 350L                                                                                                      |