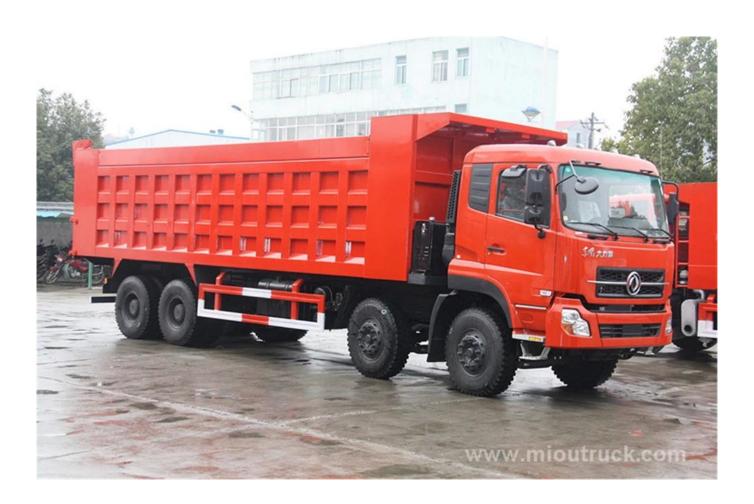

# Product Display

### Technical Parameter

| Dongfeng 8X4 350Horsepower Dump Truck |                                                                                                           |
|---------------------------------------|-----------------------------------------------------------------------------------------------------------|
| Dimensions                            | 7000*2300*1700mm                                                                                          |
| Model                                 | DFL3310A9                                                                                                 |
| Drive                                 | Left Hand Drive                                                                                           |
| Configuration                         | 8*4                                                                                                       |
| Wheelbase                             | 1950+3100+1350mm                                                                                          |
| Track(front/rear)                     | 2040/2040mm 1986/1986mm                                                                                   |
| Engine                                | YC6M340-30. 340HPS. Euro 3 emission. Discharge 9.839L. Torque 1460N.m. 6 cylinder. Max power output290kw. |
| Gear box                              | 9JS135B                                                                                                   |
| Tyre                                  | 12.00R-20                                                                                                 |
| G.V.W                                 | 31000kgs                                                                                                  |
| Kerb weight                           | 15000kgs                                                                                                  |
| Pay load capacity                     | 15805kgs                                                                                                  |
| Dimensions                            | 9690*2500*3450mm                                                                                          |
| Max torque speed                      | 1600                                                                                                      |
| Oil capacity                          | 350L                                                                                                      |