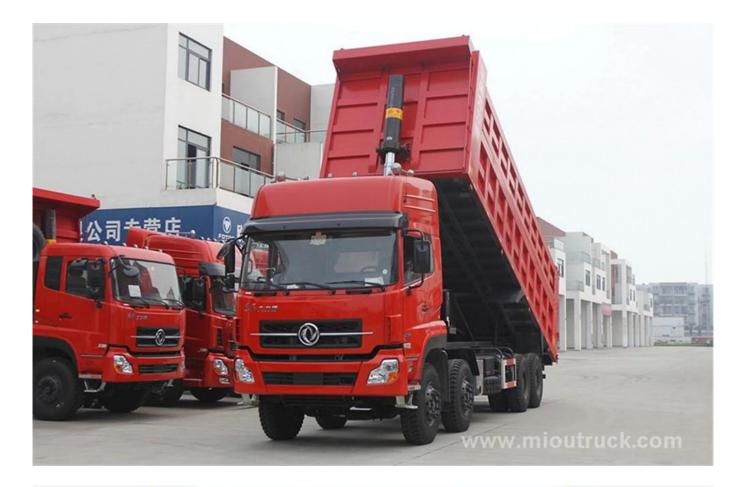

#### **Quick Details:**

Condition:New Feature:Dump Truck Max Speed:95km/h Fuel Type:Diesel Emission:EURO 3/4 Brand Name:Dongfeng Model: DFL3318A12 Driving Type: 8X4 Place of Origin:Hubei, China (Mainland)

# **Technical Parameter**

| Basic Infos  |                  |
|--------------|------------------|
| Model        | DFL3318A12       |
| Туре         | Dump Truck       |
| Driving Type | 8X4              |
| Wheel Base   | 1850+4200+1350mm |
| Length       | 10.75m           |
| Width        | 2.5m             |
| Height       | 3.76m            |
| Wheel Tread  | 2040/2040        |
| Curb Weight  | 14.88 ton        |
| Rated Load   | 15.99 ton        |
| Max. Weight  | 31 ton           |
| Max. Speed   | 95 KM/h          |
| Origin       | Hubei            |
| Cargo specs  |                  |

| Length (mm)       | 7800         |  |
|-------------------|--------------|--|
| Width (mm)        | 2300         |  |
| Height (mm)       | 2000         |  |
| Engine Infos      |              |  |
| Engine Model      | DCi385-40    |  |
| Fuel              | Diesel       |  |
| Displacement      | 11.12L       |  |
| Emission          | EURO III/IV  |  |
| Max. Output       | 283KW        |  |
| Torque            | 1800N·m      |  |
| Max. Horse Power  | 385 PS       |  |
| Max. Torque Speed | 1100-1500RPM |  |
| Rated Speed       | 1900RPM      |  |
| Transmission      |              |  |
| Gear Box          | 16JSD168TA   |  |
| Forward Gear      | 16           |  |
| Reverse Gear      | 2            |  |
| Tyre Infos        |              |  |
| Number            | 12 pcs       |  |
| Sizes             | 12.00R20     |  |