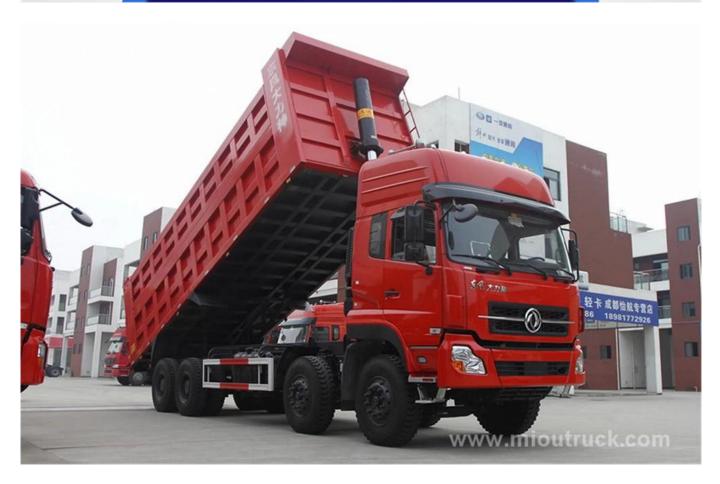

#### **Quick Details:**

Condition:New Feature:Dump Truck Max Speed:95km/h Fuel Type:Diesel Emission:EURO 3/4 Brand Name:Dongfeng Model: DFL3318A12 Driving Type: 8X4 Place of Origin:Hubei, China (Mainland)

# **Technical Parameter**

| Basic Infos  |                  |
|--------------|------------------|
| Model        | DFL3318A12       |
| Туре         | Dump Truck       |
| Driving Type | 8X4              |
| Wheel Base   | 1850+4200+1350mm |
| Length       | 10.75m           |
| Width        | 2.5m             |
| Height       | 3.76m            |
| Wheel Tread  | 2040/2040        |
| Curb Weight  | 14.88 ton        |
| Rated Load   | 15.99 ton        |
| Max. Weight  | 31 ton           |
| Max. Speed   | 95 KM/h          |
| Origin       | Hubei            |
| Cargo specs  |                  |

| Length (mm)       | 7800         |  |
|-------------------|--------------|--|
| Width (mm)        | 2300         |  |
| Height (mm)       | 2000         |  |
| Engine Infos      |              |  |
| Engine Model      | DCi385-40    |  |
| Fuel              | Diesel       |  |
| Displacement      | 11.12L       |  |
| Emission          | EURO III/IV  |  |
| Max. Output       | 283KW        |  |
| Torque            | 1800N·m      |  |
| Max. Horse Power  | 385 PS       |  |
| Max. Torque Speed | 1100-1500RPM |  |
| Rated Speed       | 1900RPM      |  |
| Transmission      |              |  |
| Gear Box          | 16JSD168TA   |  |
| Forward Gear      | 16           |  |
| Reverse Gear      | 2            |  |
| Tyre Infos        |              |  |
| Number            | 12 pcs       |  |
| Sizes             | 12.00R20     |  |