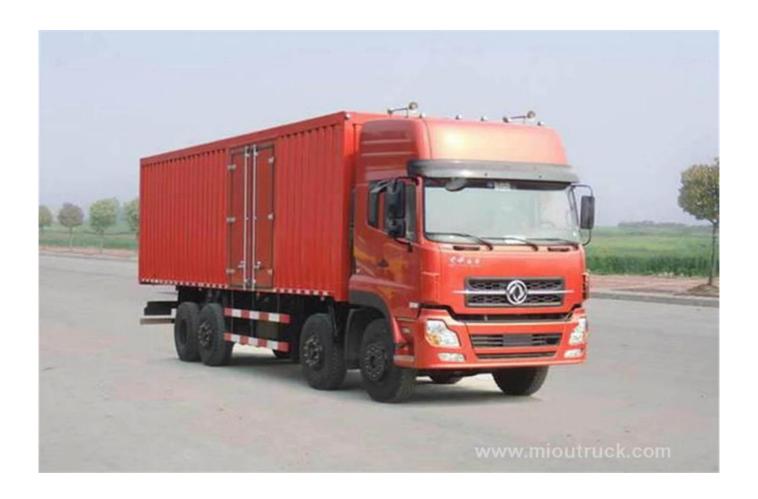

## Product Display

# Technical Parameter

| Chassis model                | DFL5291XXYAX1                 |       |        |  |  |  |  |
|------------------------------|-------------------------------|-------|--------|--|--|--|--|
| Mass specifications          |                               |       |        |  |  |  |  |
| Loading weight (kg)          | 18000-22000                   |       |        |  |  |  |  |
| Curb weight (kg)             | 13580                         |       |        |  |  |  |  |
| Dimensions                   |                               |       |        |  |  |  |  |
|                              | Length                        | Width | Height |  |  |  |  |
| Overall dimensions (mm)      | 11960                         | 2500  | 3900   |  |  |  |  |
| Box interior dimensions (mm) | Length                        | Width | Height |  |  |  |  |
|                              | 94,00                         | 2274  | 2400   |  |  |  |  |
| Wheelbase (mm)               | 1950+4250+1300,1950+4250+1350 |       |        |  |  |  |  |
| Engine specifications        |                               |       |        |  |  |  |  |
| Fuel sort                    | Diesel                        |       |        |  |  |  |  |
| Engine manufacture           | Dongfeng Engine Co., Ltd.     |       |        |  |  |  |  |

| Capability and other specifications |                                     |  |  |  |
|-------------------------------------|-------------------------------------|--|--|--|
| Top speed (km/h)                    | 90                                  |  |  |  |
| Axle number                         | 4                                   |  |  |  |
| Tire type                           | 11.00-20,11.00R20,10.00-20,10.00R20 |  |  |  |
| Others                              |                                     |  |  |  |
| Steering                            | Power steering wheel                |  |  |  |
| Cab                                 | High roof ,with two sleepers        |  |  |  |