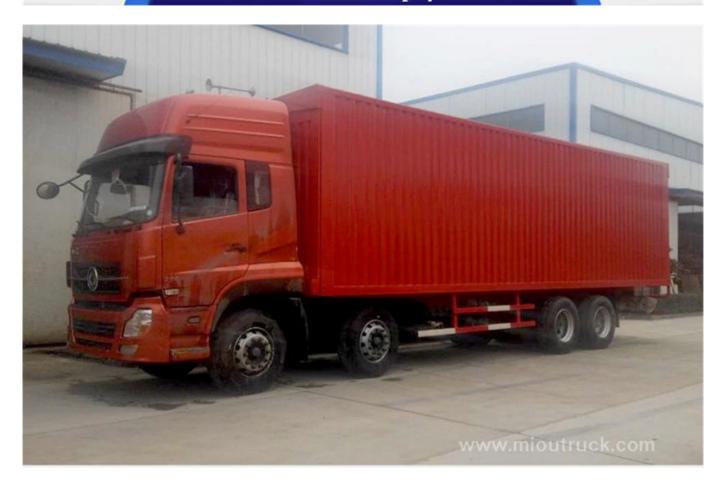

## Product Display

# Technical Parameter

| Chassis model                | DFL5291XXYAX1                 |       |        |  |  |  |  |
|------------------------------|-------------------------------|-------|--------|--|--|--|--|
| Mass specifications          |                               |       |        |  |  |  |  |
| Loading weight (kg)          | 18000-22000                   |       |        |  |  |  |  |
| Curb weight (kg)             | 13580                         |       |        |  |  |  |  |
| Dimensions                   |                               |       |        |  |  |  |  |
|                              | Length                        | Width | Height |  |  |  |  |
| Overall dimensions (mm)      | 11960                         | 2500  | 3900   |  |  |  |  |
| Box interior dimensions (mm) | Length                        | Width | Height |  |  |  |  |
|                              | 94,00                         | 2274  | 2400   |  |  |  |  |
| Wheelbase (mm)               | 1950+4250+1300,1950+4250+1350 |       |        |  |  |  |  |
| Engine specifications        |                               |       |        |  |  |  |  |
| Fuel sort                    | Diesel                        |       |        |  |  |  |  |
| Engine manufacture           | Dongfeng Engine Co., Ltd.     |       |        |  |  |  |  |

| Capability and other specifications |                                     |  |  |  |
|-------------------------------------|-------------------------------------|--|--|--|
| Top speed (km/h)                    | 90                                  |  |  |  |
| Axle number                         | 4                                   |  |  |  |
| Tire type                           | 11.00-20,11.00R20,10.00-20,10.00R20 |  |  |  |
| Others                              |                                     |  |  |  |
| Steering                            | Power steering wheel                |  |  |  |
| Cab                                 | High roof ,with two sleepers        |  |  |  |