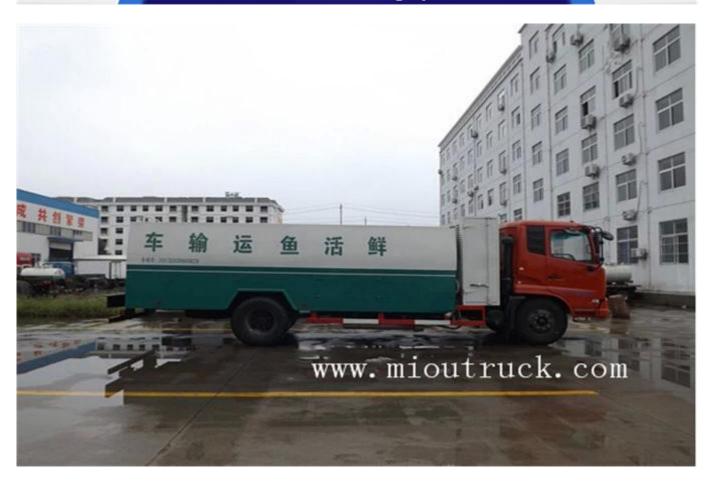

## Product Display

## **Technical Parameter**

| product name                   | Dongfeng 9 CBM fresh seafood transporter |
|--------------------------------|------------------------------------------|
| -<br>Chassis model             | DFL1160BX5                               |
| Front passenger                | 3                                        |
| Total weight (kg)              | 16000                                    |
| Rated weight (kg)              | 8000                                     |
| Curb weight (kg)               | 7805                                     |
| Overall dimension (mm)         | 9000×2400,2500×3095,3350                 |
| Approach / departure angle (°) | 20/12,20/11                              |
| Front/Rear suspension(mm)      | 1430/2570,1430/2870                      |
| Max speed (km / h)             | 90                                       |
| Chassis model                  | DFL1160BX5                               |
| Number of axes                 | 2                                        |
| Wheelbase (mm)                 | 5000,4700,4500                           |
| Number of tires                | 6                                        |
| Fuel type                      | Diesel                                   |
| Front track (mm)               | 1880,1920,1900                           |
| Rear track (mm)                | 1860,1800,1820                           |
| Tire specifications            | 10.00-20,10.00R20,9.00-20,9.00R20        |