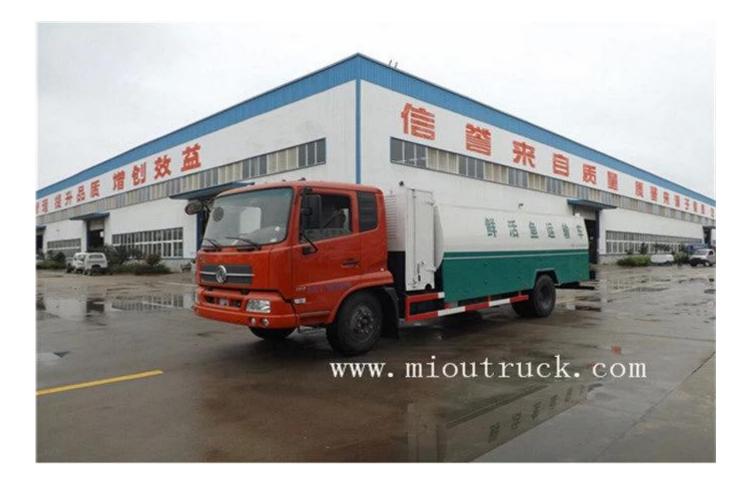

## Product Display

## **Technical Parameter**

| product name                   | Dongfeng 9 CBM fresh seafood transporter |
|--------------------------------|------------------------------------------|
| -<br>Chassis model             | DFL1160BX5                               |
| Front passenger                | 3                                        |
| Total weight (kg)              | 16000                                    |
| Rated weight (kg)              | 8000                                     |
| Curb weight (kg)               | 7805                                     |
| Overall dimension (mm)         | 9000×2400,2500×3095,3350                 |
| Approach / departure angle (°) | 20/12,20/11                              |
| Front/Rear suspension(mm)      | 1430/2570,1430/2870                      |
| Max speed (km / h)             | 90                                       |
| Chassis model                  | DFL1160BX5                               |
| Number of axes                 | 2                                        |
| Wheelbase (mm)                 | 5000,4700,4500                           |
| Number of tires                | 6                                        |
| Fuel type                      | Diesel                                   |
| Front track (mm)               | 1880,1920,1900                           |
| Rear track (mm)                | 1860,1800,1820                           |
| Tire specifications            | 10.00-20,10.00R20,9.00-20,9.00R20        |