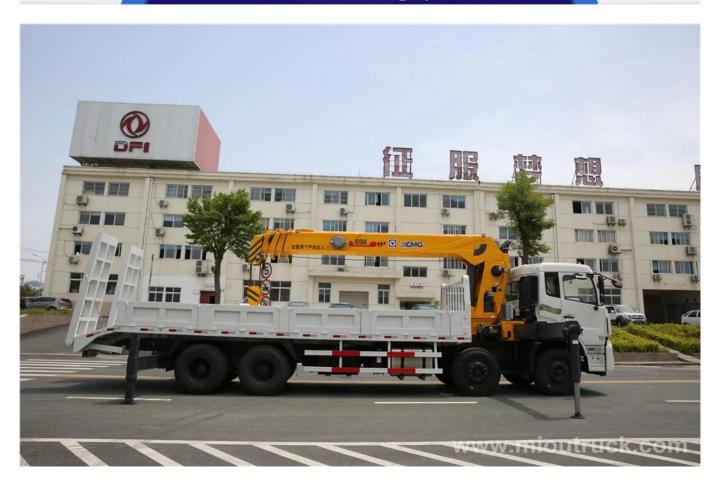

# Product Display

# Technical Parameter

Crane truck

| Vehicle Model          | EQ5311JSQZM     |
|------------------------|-----------------|
| Engine Model           | ISC8.3-270E40A  |
| Chassis Model          | DFL1311A10      |
| Overall Dimension      | 12000X3580X2500 |
| Emission Standard      | Euro 3          |
| Fuel Type              | Diesel          |
| Tire Type              | 11.00R20        |
| Driving type           | 8X4             |
| Wheel Base             | 1850+4350+1350  |
| Number of axles        | 3               |
| Number of leaf spring  | 9/13            |
| Max Speed              | 90              |
| Rated lifting capacity | 16              |
| Min. working radius    | 5.176           |
| Max. working radius    | 14.142          |