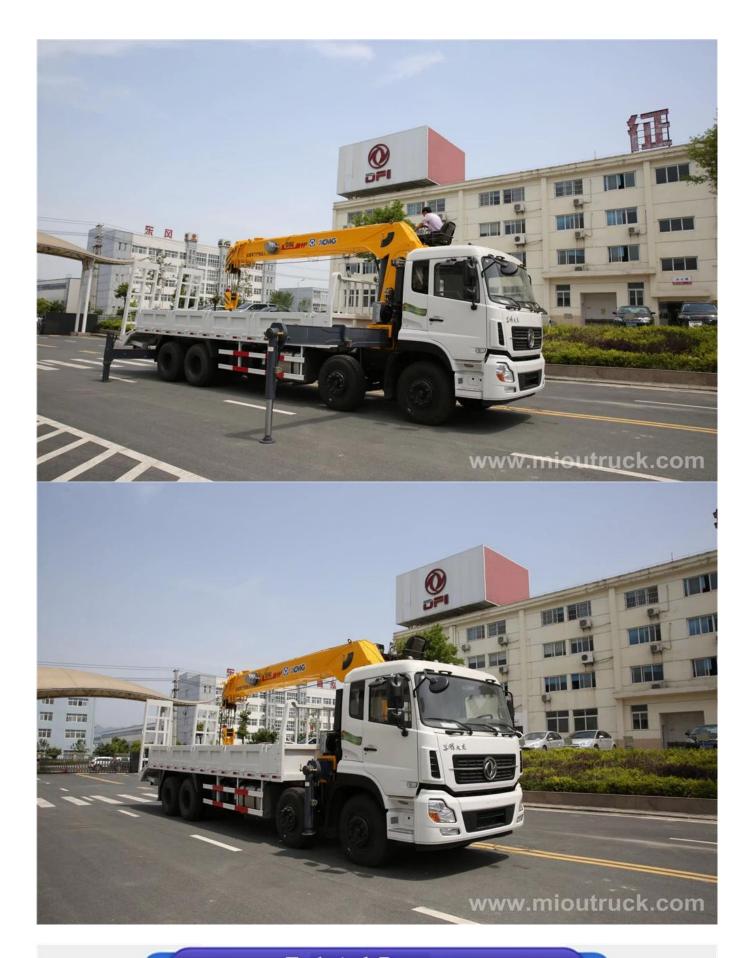

# Product Display

# Technical Parameter

Crane truck

| Vehicle Model          | EQ5311JSQZM     |
|------------------------|-----------------|
| Engine Model           | ISC8.3-270E40A  |
| Chassis Model          | DFL1311A10      |
| Overall Dimension      | 12000X3580X2500 |
| Emission Standard      | Euro 3          |
| Fuel Type              | Diesel          |
| Tire Type              | 11.00R20        |
| Driving type           | 8X4             |
| Wheel Base             | 1850+4350+1350  |
| Number of axles        | 3               |
| Number of leaf spring  | 9/13            |
| Max Speed              | 90              |
| Rated lifting capacity | 16              |
| Min. working radius    | 5.176           |
| Max. working radius    | 14.142          |