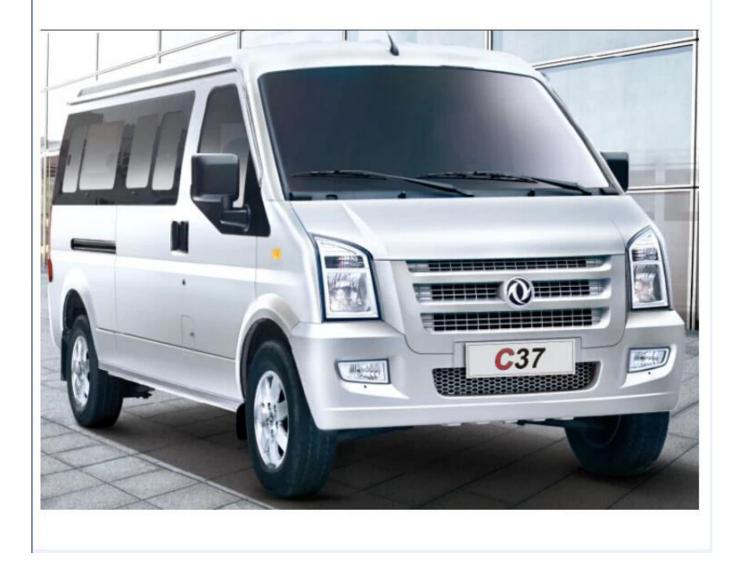

| Overall dimension (mm)       | 4500×1680×2000                                                                                                       |
|------------------------------|----------------------------------------------------------------------------------------------------------------------|
| Wheel base(mm)               | 3050                                                                                                                 |
| Tread(F/R)(mm)               | 1435                                                                                                                 |
| Curb weight(kg)              | 1275                                                                                                                 |
| G.V.W(kg)                    | 2010                                                                                                                 |
| Min.turning diameter(m)      | ≤9.8                                                                                                                 |
| Max.gradeability(%)          | ≥40                                                                                                                  |
| Engine Model                 | DK15                                                                                                                 |
| Engine Place                 | Middle                                                                                                               |
| Engine Type                  | 4-cylinder in line, 4-stroke, water cooling,<br>overhead cam,petrol engine with electronic<br>control fuel injection |
| Displacement(ml)             | 1499                                                                                                                 |
| Max.power(kw)                | 64/74                                                                                                                |
| Max.torque(N.m)              | 110                                                                                                                  |
| Volume of oil tank           | 40                                                                                                                   |
| Fuel<br>consumption(L/100Km) | ≤6                                                                                                                   |
| Type of gearbox              | 5 gears/Manual                                                                                                       |
| Max.speed(km/h)              | 125                                                                                                                  |
| Tire type                    | 175/70 R14                                                                                                           |