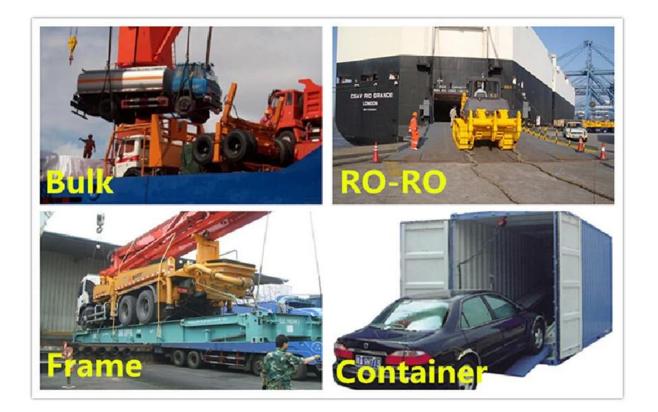

# SHIPMENT

We can ship trucks by RO-RO or bulk vessel

For 90% of our shipment ,we will go by sea, to main continents such as Africa, middle east, south Asia ,south America, either by container or RO-RO or bulk vessel For neighborhood countries of China, we can ship trucks by road or trail way.

### Q:How about shipping ?

A:Big size trucks always shipping by RORO or Bulk ship or flat bed container or open top container , small type can shipping by container ,PIs contact us to get a shipping quotation .