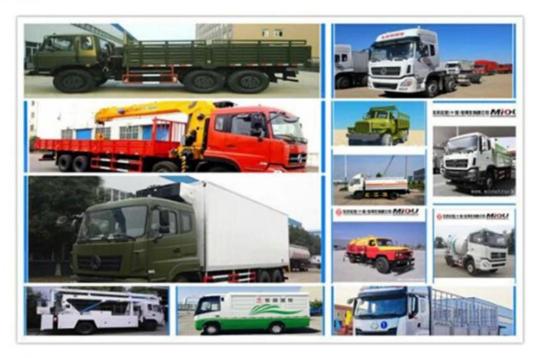

Miou is located in Shiyan, Hubei province, China.Our company is specialized in R & D,manufacture and sales of special purpose vehicles .We are the special purpose vehicles production base company of the Chinese Dongfeng Motor Group and also the Overseas Department of Dongfeng Zhengmeng Special Purpose Vehicle Co., Ltd.

#### Q:Which country do you have exported to?

A: our special trucks can be found in many parts of the world, such as Russia, Ukraine, Kazakhstan, Azerbaijan, Iran, Iraq, Algeria, Turkey, Brazil, Thailand, Vietnam, Angola etc, and gain good reputation from local market.