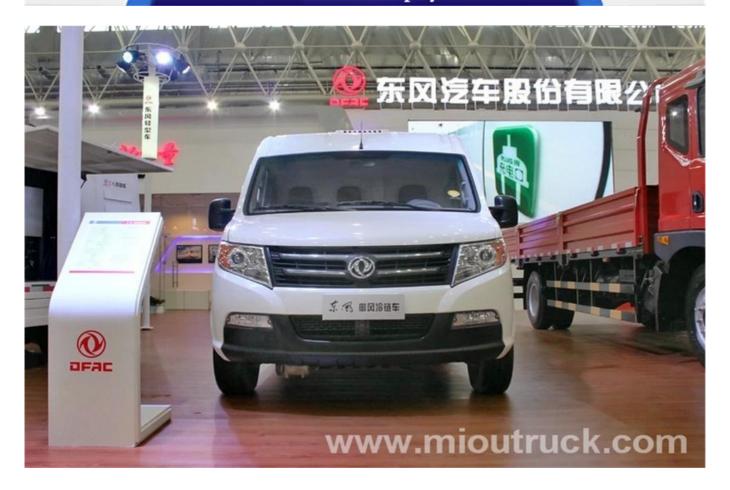

### Product Details

### Quick Details

Brand Name: Dongfeng Model: CLW5025XLC5 Place of Origin: China Hubei
Transmission Type: Manual Condition: New Horsepower: < 150hp

Emission Standard: Euro 4 Fuel Type: Gasoline Dimensions (mm): 4500X1680X2240

## Product Display





# Technical Parameter

| Product name                | Refrigerator Truck |
|-----------------------------|--------------------|
| Gross mass(Kg)              | 1970               |
| Rated Loading (Kg)          | 530/335            |
| Curb weight(Kg)             | 1310               |
| Approach/Departure angle(°) | 37.5/28            |
| No. of axles                | 2                  |
| Axle load(Kg)               | 795/1175           |
| Chassis model               | EQ5026XXYF1        |
| No. of tires                | 12                 |
| Fuel type                   | Gasoline           |
| Engine type                 | Engine producer    |
| BK-15-09                    | Dongfeng           |
| Vehicle model               | CLW5025XLC5        |
| Dimensions(mm)              |