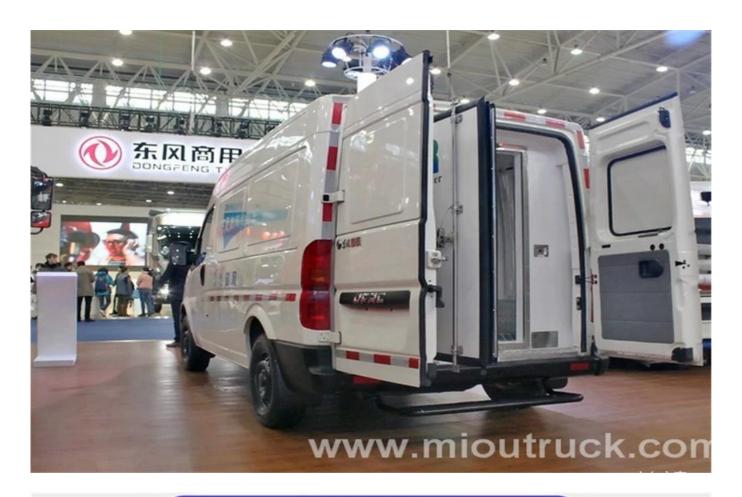

### Product Details

### Quick Details

Brand Name: Dongfeng Model: CLW5025XLC5 Place of Origin: China Hubei
Transmission Type: Manual Condition: New Horsepower: < 150hp

Emission Standard: Euro 4 Fuel Type: Gasoline Dimensions (mm): 4500X1680X2240

## Product Display





# Technical Parameter

| Product name                | Refrigerator Truck |
|-----------------------------|--------------------|
| Gross mass(Kg)              | 1970               |
| Rated Loading (Kg)          | 530/335            |
| Curb weight(Kg)             | 1310               |
| Approach/Departure angle(°) | 37.5/28            |
| No. of axles                | 2                  |
| Axle load(Kg)               | 795/1175           |
| Chassis model               | EQ5026XXYF1        |
| No. of tires                | 12                 |
| Fuel type                   | Gasoline           |
| Engine type                 | Engine producer    |
| BK-15-09                    | Dongfeng           |
| Vehicle model               | CLW5025XLC5        |
| Dimensions(mm)              | 4