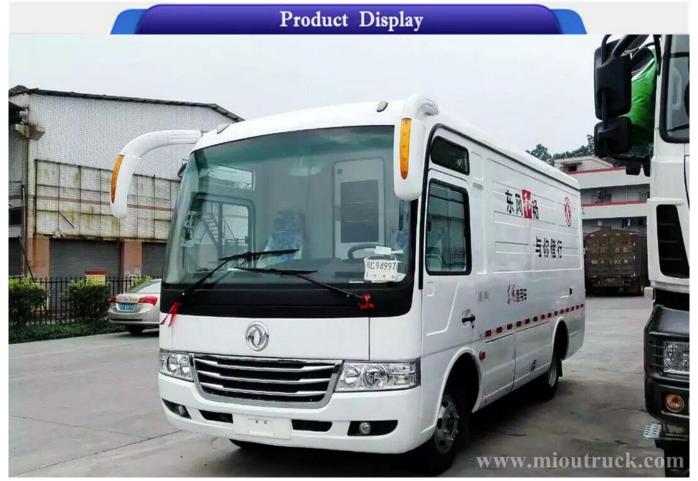

## Product Details

Brand Name:Dongfeng Drive Wheel:4x2

Transmission Type:Manual

Condition:New Feature:Van Cargo Truck

Horsepower:115hp Fuel Type:Diesel

Emission Standard:Euro 4

## Technical Parameter

Van Cargo Truck

Item

Parameter

| Basic Information | Model                 | EQ5040XXY4D     |  |
|-------------------|-----------------------|-----------------|--|
|                   | Appearance size(mm)   | 5998*2200*2800  |  |
|                   | Total Weight(kg)      | 4490            |  |
|                   | Rated Weight(kg)      | 860             |  |
|                   | Curb Weight(kg)       | 3500            |  |
|                   | Wheel Tread(mm)       | 1750/1586       |  |
|                   | Wheelbase(mm)         | 3300            |  |
|                   | Max.speed(km/h)       | 100             |  |
| Engine            | Brand & model         | YC4FA115-40     |  |
|                   | Max. horsepower(hp)   | 115             |  |
|                   | Max.output torque(kw) | 85              |  |
|                   | Displacement(L)       | 3               |  |
|                   | Fuel type             | diesel          |  |
|                   | Drive type            | 4*2             |  |
|                   | Emission standard     | Euro 4          |  |
| Tire              | Tire size             | 7.00-16,7.00R16 |  |
|                   | Tires                 | 6               |  |
| Gear box          | Brand&Model           | DF5S300         |  |
|                   | Transmission          | Manual          |  |
|                   | Gears                 | 5               |  |