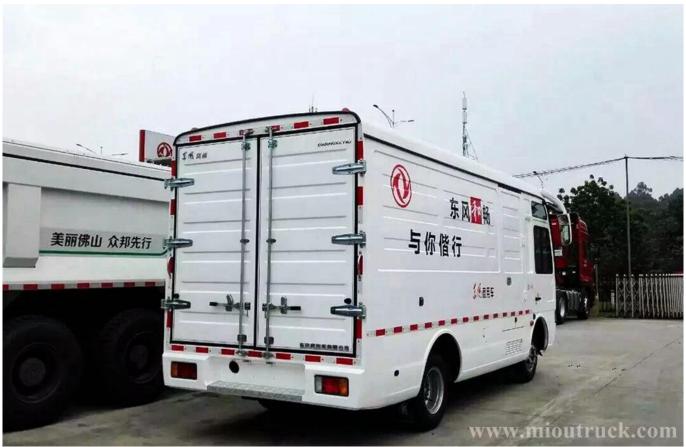

## Product Details

Brand Name:Dongfeng Drive Wheel:4x2

Transmission Type:Manual

Condition:New Feature:Van Cargo Truck

Horsepower:115hp Fuel Type:Diesel

Emission Standard:Euro 4

## Technical Parameter

Van Cargo Truck

Item

Parameter

| Basic Information | Model                 | EQ5040XXY4D     |  |
|-------------------|-----------------------|-----------------|--|
|                   | Appearance size(mm)   | 5998*2200*2800  |  |
|                   | Total Weight(kg)      | 4490            |  |
|                   | Rated Weight(kg)      | 860             |  |
|                   | Curb Weight(kg)       | 3500            |  |
|                   | Wheel Tread(mm)       | 1750/1586       |  |
|                   | Wheelbase(mm)         | 3300            |  |
|                   | Max.speed(km/h)       | 100             |  |
| Engine            | Brand & model         | YC4FA115-40     |  |
|                   | Max. horsepower(hp)   | 115             |  |
|                   | Max.output torque(kw) | 85              |  |
|                   | Displacement(L)       | 3               |  |
|                   | Fuel type             | diesel          |  |
|                   | Drive type            | 4*2             |  |
|                   | Emission standard     | Euro 4          |  |
| Tire              | Tire size             | 7.00-16,7.00R16 |  |
|                   | Tires                 | 6               |  |
| Gear box          | Brand&Model           | DF5S300         |  |
|                   | Transmission          | Manual          |  |
|                   | Gears                 | 5               |  |