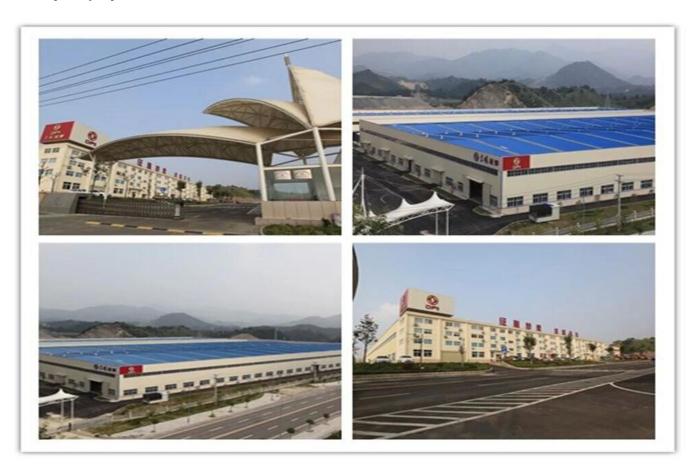

tandard     | Euro 4          |  |
| Tire              | Tire size             | 7.00-16,7.00R16 |  |
|                   | Tires                 | 6               |  |
| Gear box          | Brand&Model           | DF5S300         |  |
|                   | Transmission          | Manual          |  |
|                   | Gears                 | 5               |  |

#### **Brief Introduction:**

Miou is located in Shiyan, Hubei province, China.Our company is specialized in R & D,manufacture and sales of special purpose vehicles .We are the special purpose vehicles production base company of the Chinese Dongfeng Motor Group and also the Overseas Department of Dongfeng Zhengmeng Special Purpose Vehicle Co., Ltd.

Our Company & Factory

#### **Company Display:**



## **Factory Display:**





# Package & Shipment

Packing: nude, covered with wax, small type can be put into 20'GP or 40'GP, big type can be carried by bulk carriers or ro-ro ship or according to your requirements

Delivery date: 15 days



## FAQ

#### Q:How about the warranty?

A:One year

#### Q:Do you have ISO certificate?

A:Yes, we have, pls contact us to get our certifications.

#### Q:How about the delivery time?

A: Most of our trucks are all have in stock ,We can delivery to you within 15 days, if specially ordered , we always need around 30 days for production.

#### Q:How about shipping?

A:Big size trucks always shipping by RORO or Bulk ship or flat bed container or open top container, small type can shipping by container, Pls contact us to get a shipping quotation.

#### Q: How many trucks does you