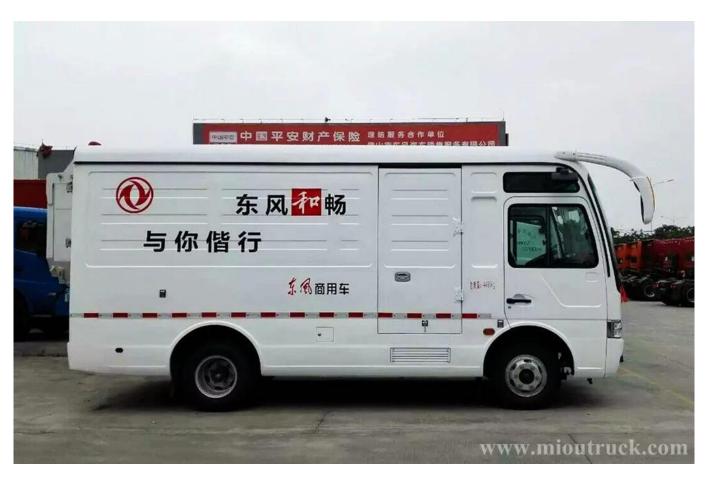

## Product Details

Brand Name:Dongfeng Drive Wheel:4x2

Transmission Type:Manual

Condition:New Feature:Van Cargo Truck

Horsepower:115hp Fuel Type:Diesel

Emission Standard:Euro 4

## Technical Parameter

Van Cargo Truck

Item

Parameter

| Basic Information | Model                 | EQ5040XXY4D     |  |
|-------------------|-----------------------|-----------------|--|
|                   | Appearance size(mm)   | 5998*2200*2800  |  |
|                   | Total Weight(kg)      | 4490            |  |
|                   | Rated Weight(kg)      | 860             |  |
|                   | Curb Weight(kg)       | 3500            |  |
|                   | Wheel Tread(mm)       | 1750/1586       |  |
|                   | Wheelbase(mm)         | 3300            |  |
|                   | Max.speed(km/h)       | 100             |  |
| Engine            | Brand & model         | YC4FA115-40     |  |
|                   | Max. horsepower(hp)   | 115             |  |
|                   | Max.output torque(kw) | 85              |  |
|                   | Displacement(L)       | 3               |  |
|                   | Fuel type             | diesel          |  |
|                   | Drive type            | 4*2             |  |
|                   | Emission standard     | Euro 4          |  |
| Tire              | Tire size             | 7.00-16,7.00R16 |  |
|                   | Tires                 | 6               |  |
| Gear box          | Brand&Model           | DF5S300         |  |
|                   | Transmission          | Manual          |  |
|                   | Gears                 | 5               |  |