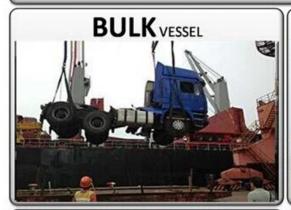

## SHIPMENT

The truck can be loaded as below you can choose, you can find your own shipping forwarder, or you can also let us service for you.

#### Q:How about shipping?

A:Big size trucks always shipping by RORO or Bulk ship or flat bed container or open top container , small type can shipping by container ,Pls contact us to get a shipping quotation .