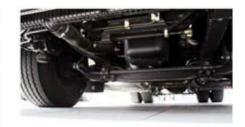

# PRODUCT DISPLAY

























# PRODUCT PARAMETER

| Vehicle type                  | DFH4180C80                |
|-------------------------------|---------------------------|
| Max speed                     | 110km/h                   |
| Engine                        | Dongfeng CumminsISZ480 51 |
| Number of cylinders           | 6                         |
| Fuel type                     | Diesel                    |
| Displacement                  | 13L                       |
| Max horsepower                | 480hp                     |
| Max output power              | 358kW                     |
| Torque                        | 2330N·m                   |
| Max torque speed              | 1000-1300rpm              |
| Rated speed                   | 1900rpm                   |
| Cab