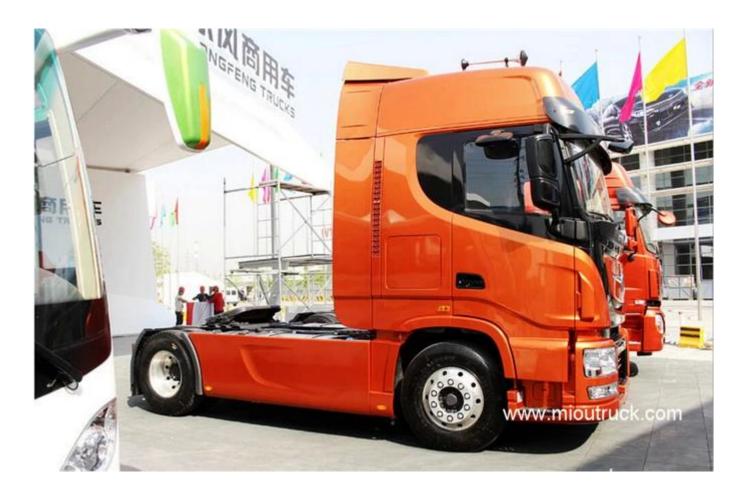

# PRODUCT DISPLAY

























# PRODUCT PARAMETER

| Vehicle type                  | DFH4180C80                |
|-------------------------------|---------------------------|
| Max speed                     | 110km/h                   |
| Engine                        | Dongfeng CumminsISZ480 51 |
| Number of cylinders           | 6                         |
| Fuel type                     | Diesel                    |
| Displacement                  | 13L                       |
| Max horsepower                | 480hp                     |
| Max output power              | 358kW                     |
| Torque                        | 2330N·m                   |
| Max torque speed              | 1000-1300rpm              |
| Rated speed                   | 1900rpm                   |
| Cab