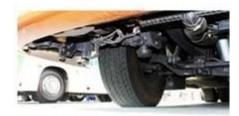

# PRODUCT DISPLAY

# PRODUCT PARAMETER

| Vehicle type                  | DFH4180C80                |
|-------------------------------|---------------------------|
| Max speed                     | 110km/h                   |
| Engine                        | Dongfeng CumminsISZ480 51 |
| Number of cylinders           | 6                         |
| Fuel type                     | Diesel                    |
| Displacement                  | 13L                       |
| Max horsepower                | 480hp                     |
| Max output power              | 358kW                     |
| Torque                        | 2330N·m                   |
| Max torque speed              | 1000-1300rpm              |
| Rated speed                   | 1900rpm                   |
| Cab                           | Top Cab                   |
| Gearbox                       | DongfengDT1425            |
| Forward gear                  | 14 gears                  |
| reverse gears                 | 2 pcs                     |
| Number of tires               | 6pcs                      |
| Tire specifications           | 315/80R22.5               |
| Tank / tank capacity          | 1090L                     |
| The rear axle allows the load | 13000kg                   |

| Number of springs | 3/-    |
|-------------------|--------|
| Wheelbase         | 3800mm |