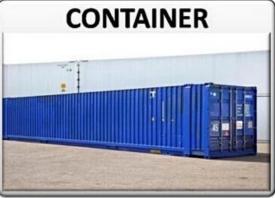

## SHIPMENT

The truck can be loaded as below you can choose, you can find your own shipping forwarder, or you can also let us service for you.

#### Q:How about shipping?

A:Big size trucks always shipping by RORO or Bulk ship or flat bed container or open top container , small type can shipping by container ,Pls contact us to get a shipping quotation .