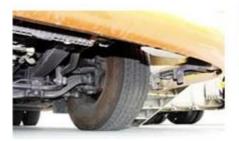

# PRODUCT DISPLAY

# PRODUCT PARAMETER

| Vehicle type                  | DFH4180C80                |
|-------------------------------|---------------------------|
| Max speed                     | 110km/h                   |
| Engine                        | Dongfeng CumminsISZ480 51 |
| Number of cylinders           | 6                         |
| Fuel type                     | Diesel                    |
| Displacement                  | 13L                       |
| Max horsepower                | 480hp                     |
| Max output power              | 358kW                     |
| Torque                        | 2330N·m                   |
| Max torque speed              | 1000-1300rpm              |
| Rated speed                   | 1900rpm                   |
| Cab                           | Top Cab                   |
| Gearbox                       | DongfengDT1425            |
| Forward gear                  | 14 gears                  |
| reverse gears                 | 2 pcs                     |
| Number of tires               | 6pcs                      |
| Tire specifications           | 315/80R22.5               |
| Tank / tank capacity          | 1090L                     |
| The rear axle allows the load | 13000kg                   |

| Number of springs | 3/-    |
|-------------------|--------|
| Wheelbase         | 3800mm |