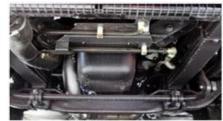

# PRODUCT DISPLAY

























# PRODUCT PARAMETER

| Vehicle type                  | DFH4180C80                |
|-------------------------------|---------------------------|
| Max speed                     | 110km/h                   |
| Engine                        | Dongfeng CumminsISZ480 51 |
| Number of cylinders           | 6                         |
| Fuel type                     | Diesel                    |
| Displacement                  | 13L                       |
| Max horsepower                | 480hp                     |
| Max output power              | 358kW                     |
| Torque                        | 2330N·m                   |
| Max torque speed              | 1000-1300rpm              |
| Rated speed                   | 1900rpm                   |
| Cab