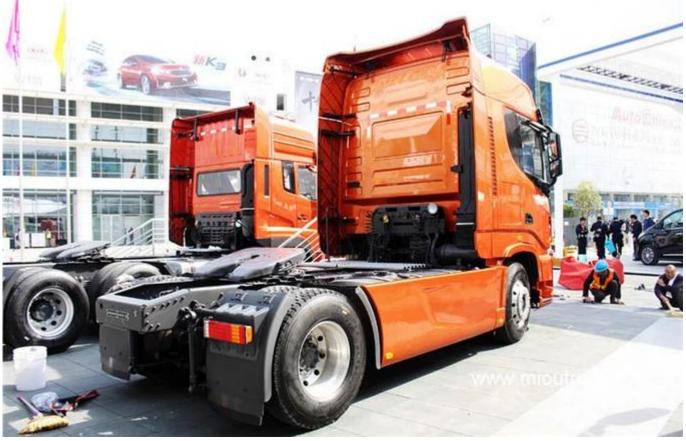

# PRODUCT DISPLAY

























# PRODUCT PARAMETER

| Vehicle type                  | DFH4180C80                |
|-------------------------------|---------------------------|
| Max speed                     | 110km/h                   |
| Engine                        | Dongfeng CumminsISZ480 51 |
| Number of cylinders           | 6                         |
| Fuel type                     | Diesel                    |
| Displacement                  | 13L                       |
| Max horsepower                | 480hp                     |
| Max output power              | 358kW                     |
| Torque                        | 2330N·m                   |
| Max torque speed              | 1000-1300rpm              |
| Rated speed                   | 1900rpm                   |
| Cab