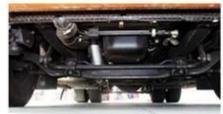

# PRODUCT DISPLAY

























# PRODUCT PARAMETER

| Vehicle type                  | DFH4180C80                |
|-------------------------------|---------------------------|
| Max speed                     | 110km/h                   |
| Engine                        | Dongfeng CumminsISZ480 51 |
| Number of cylinders           | 6                         |
| Fuel type                     | Diesel                    |
| Displacement                  | 13L                       |
| Max horsepower                | 480hp                     |
| Max output power              | 358kW                     |
| Torque                        | 2330N·m                   |
| Max torque speed              | 1000-1300rpm              |
| Rated speed                   | 1900rpm                   |
| Cab