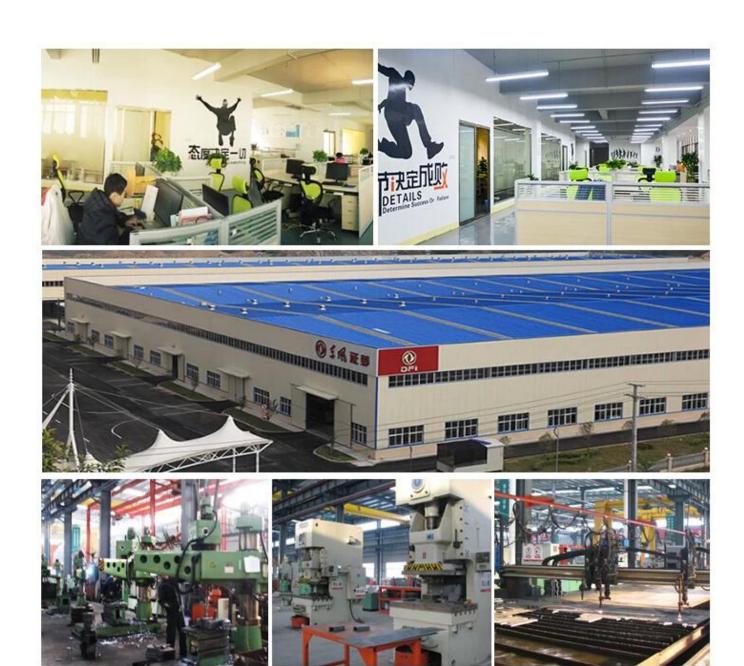

## **COMPANY & FACTORY**

MIOU is the overseas department of Dongfeng Zhengmeng Special Purpose Vehicle Co.,Ltd which has been one of the market leaders for special vehicle in China since 1979. Our special vehicle has roundly passed the ISO9001-2000 and CCC certification (China Compulsory Certification). With 1200 employees, 1499 devices, the most advanced production equipment for vehicles facilities and the reliable means of detection, best service can be provided for you.

Our leading productions include truck mounted crane, dump truck, water truck, garbage truck, fecal suction truck, sewage suction truck, road sweeper, fuel tank truck, highaltitude operation truck, trainer truck, semi-trailer, fire fighting truck, van truck and more special purpose vehicle.