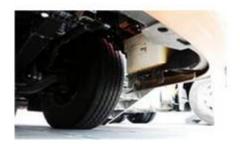

# PRODUCT DISPLAY

























# PRODUCT PARAMETER

| Vehicle type                  | DFH4180C80                |
|-------------------------------|---------------------------|
| Max speed                     | 110km/h                   |
| Engine                        | Dongfeng CumminsISZ480 51 |
| Number of cylinders           | 6                         |
| Fuel type                     | Diesel                    |
| Displacement                  | 13L                       |
| Max horsepower                | 480hp                     |
| Max output power              | 358kW                     |
| Torque                        | 2330N·m                   |
| Max torque speed              | 1000-1300rpm              |
| Rated speed                   | 1900rpm                   |
| Cab