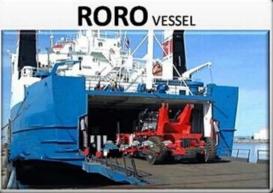

## SHIPMENT

The truck can be loaded as below you can choose, you can find your own shipping forwarder, or you can also let us service for you.

#### Q:How about shipping?

A:Big size trucks always shipping by RORO or Bulk ship or flat bed container or open top container , small type can shipping by container ,Pls contact us to get a shipping quotation .