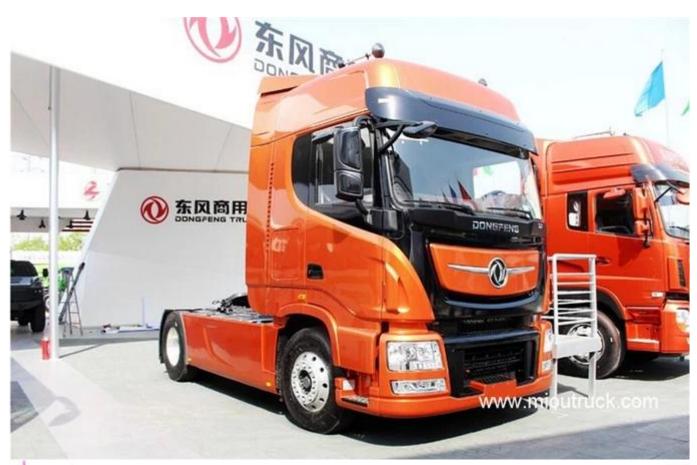

# PRODUCT DISPLAY

























# PRODUCT PARAMETER

| Vehicle type                  | DFH4180C80                |
|-------------------------------|---------------------------|
| Max speed                     | 110km/h                   |
| Engine                        | Dongfeng CumminsISZ480 51 |
| Number of cylinders           | 6                         |
| Fuel type                     | Diesel                    |
| Displacement                  | 13L                       |
| Max horsepower                | 480hp                     |
| Max output power              | 358kW                     |
| Torque                        | 2330N·m                   |
| Max torque speed              | 1000-1300rpm              |
| Rated speed                   | 1900rpm                   |
| Cab